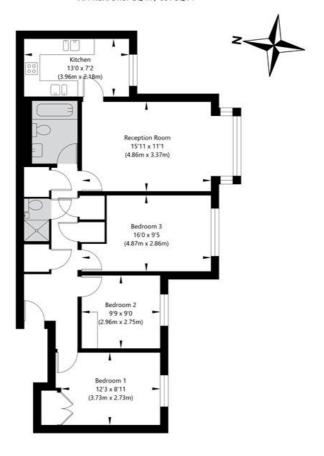

## Raffles House, 67 Brampton Grove, London, NW4 4BU

Ground Floor GROSS INTERNAL FLOOR AREA APPROX. 81.87 SO M / 881 SO FT

APPROXIMATE GROSS INTERNAL FLOOR AREA 81.87 SQ M / 881 SQ FT
THIS FLOOR PLAN IS FOR ILLUSTRATIVE PURPOSES ONLY AND
SHOULD BE USED FOR THIS PURPOSE BY PROSPECTIVE APPLICANTS AS ITS NOT TO SCALE.

(c) AMBERSHORE PIX LIMITED / PHOTO - VIDEO - FLOOR PLANS / 0800 999 1577 / WWW.AMBERSHOREPIX.CO.UK

This floorplan is for illustration purposes only and is not to scale. The position and size of doors, windows, appliances and other features are approximate.