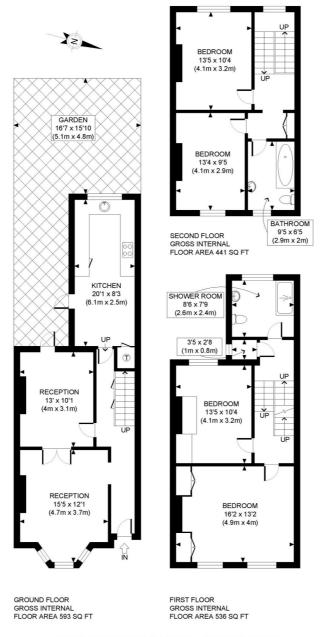

APPROX. GROSS INTERNAL FLOOR AREA: 1570 SQ FT/ 146 SQM

## PROPERTY PHOT® PLANS.co.uk

Whilst every attempt has been made to ensure the accuracy of the floor plan contained here, measurements of the doors, windows, rooms and any other items are approximate and no responsibility is taken for any errors, omissions, or miss-statement. This plan is for illustrative purposes only and should be used as such by any prospective client. The services, systems and appliances shown have not been tested and no guarantee as to the operability or efficiency can be given.