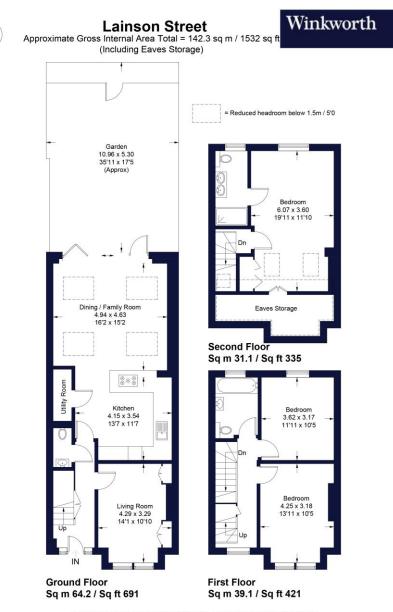

### Freehold

Internal area

Approximate gross internal area: Total 1,532 sq ft/ 142.32 sq m

#### Lainson Street, Southfields, SW18 5RS

X

Illustration for identification purposes only, measurements are approximate, not to scale. FloorplansUsketch.com © 2021 (ID734919)