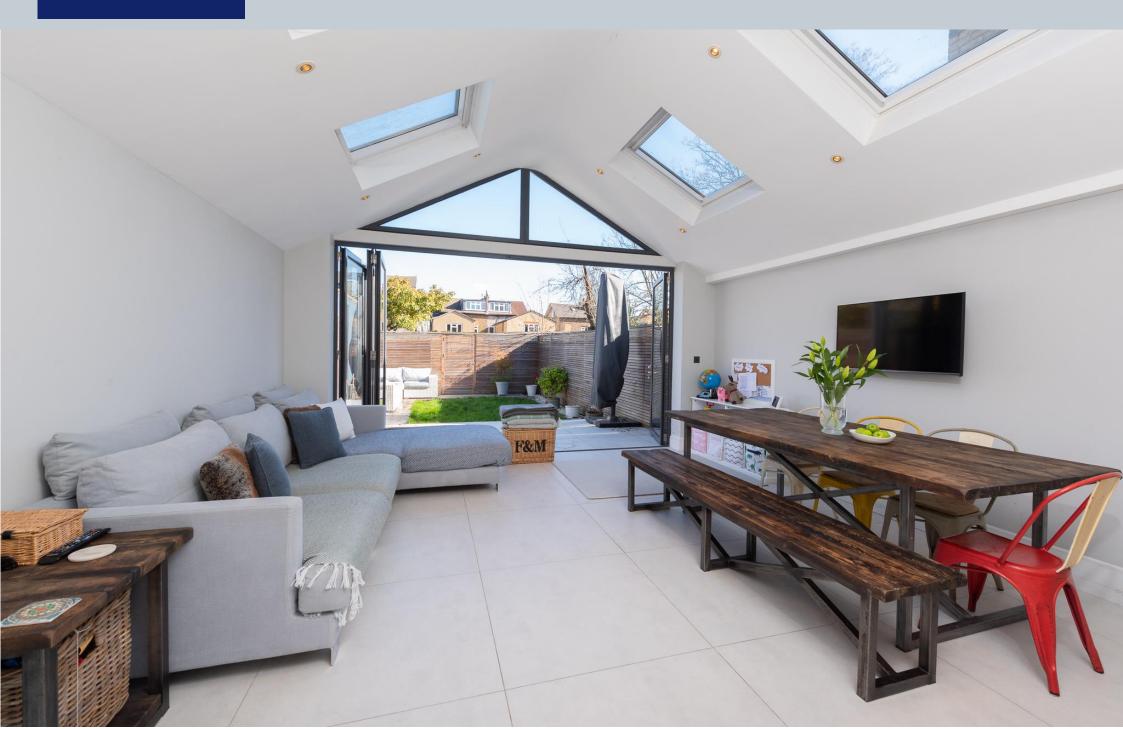

#### Lainson Street, Southfields, SW18 5RS

This superb Edwardian property has been completely renovated and extended by the current owners to create a beautiful family home. Of particular note is the stunning open plan kitchen/dining room with bi-fold doors opening onto the landscaped rear garden. A separate cosy living room is found at the front of the property with period fireplace and plantation shutters. The ground floor is completed by a handy utility cupboard and under stairs cloakroom. The upper two floors are just as impressive with three generously sized double bedrooms, serviced by two immaculately presented bathrooms, one of which is ensuite.

- THREE DOUBLE BEDROOMS
- TWO BATHROOMS
- OPEN PLAN KITCHEN/DINING
- UTILITY AND CLOAKROOM
- SEPARATE RECEPTION ROOM
- FANTASTIC LOCATION
- GARDEN
- 1,532 SQ. FT