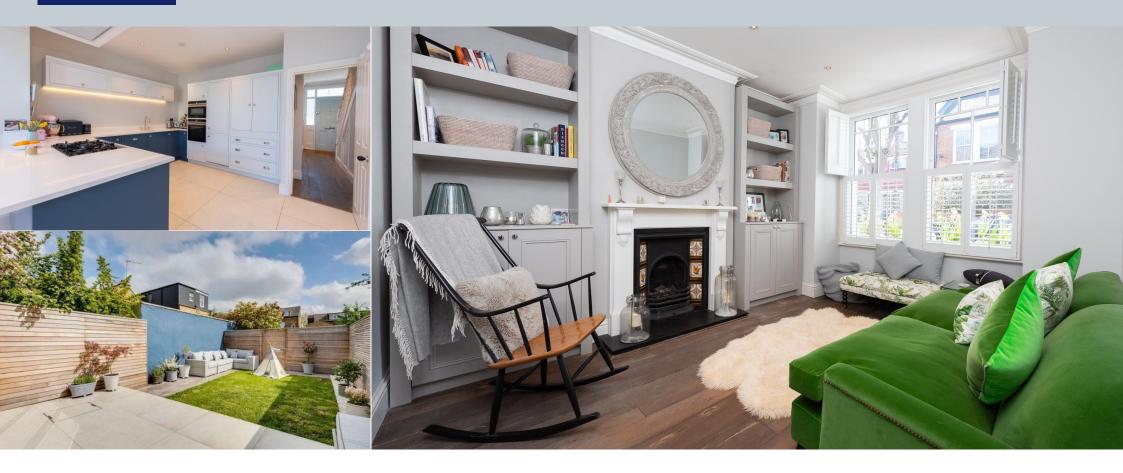

#### Lainson Street, Southfields, SW18 5RS

This superb Edwardian property has been completely renovated and extended by the current owners to create a beautiful family home. Of particular note is the stunning open plan kitchen/dining room with bi-fold doors opening onto the landscaped rear garden. A separate cosy living room is found at the front of the property with period fireplace and plantation shutters. The ground floor is completed by a handy utility cupboard and under stairs cloakroom. The upper two floors are just as impressive with three generously sized double bedrooms, serviced by two immaculately presented bathrooms, one of which is ensuite.

- THREE DOUBLE BEDROOMS
- TWO BATHROOMS
- OPEN PLAN KITCHEN/DINING
- UTILITY AND CLOAKROOM
- SEPARATE RECEPTION ROOM
- FANTASTIC LOCATION
- GARDEN
- 1,532 SQ. FT