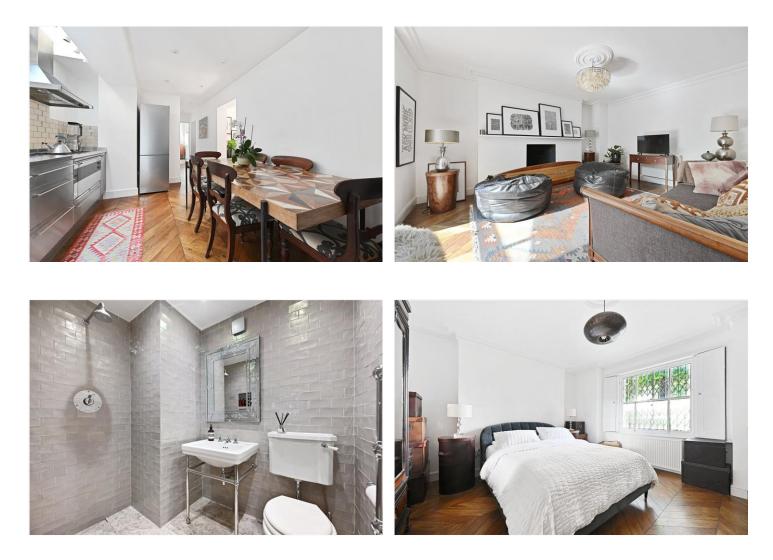

### **DESCRIPTION:**

A beautifully designed, light, and spacious two double bedroom, two-bathroom, garden flat located in the heart of Notting Hill. The property comprises own private entrance, spacious hallway leading into stunning fully fitted eat in kitchen, fantastic lateral open plan living space with wood floors throughout and pretty conservatory study leading out into this very pretty, secluded west facing split level garden. The property consists of large master bedroom with spacious ensuite bathroom with roll top tub, second double bedroom at the back of the property with fully tiled shower room and further utility area - in addition there is a further office/utility room accessed from the garden. The flat has been beautifully designed and finished throughout and viewings are highly recommended.