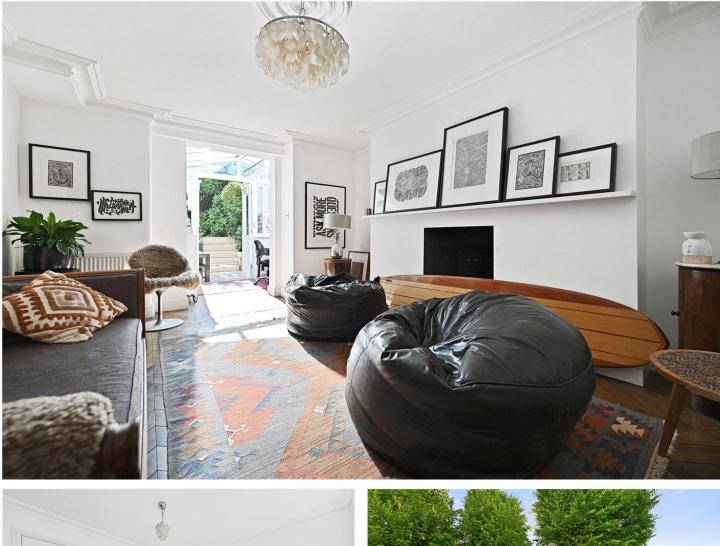

### **DESCRIPTION:**

A beautifully designed, light, and spacious two double bedroom, two-bathroom, garden flat located in the heart of Notting Hill. The property comprises own private entrance, spacious hallway leading into stunning fully fitted eat in kitchen, fantastic lateral open plan living space with wood floors throughout and pretty conservatory study leading out into this very pretty, secluded west facing split level garden. The property consists of large master bedroom with spacious ensuite bathroom with roll top tub, second double bedroom at the back of the property with fully tiled shower room and further utility area - in addition there is a further office/utility room accessed from the garden. The flat has been beautifully designed and finished throughout and viewings are highly recommended.