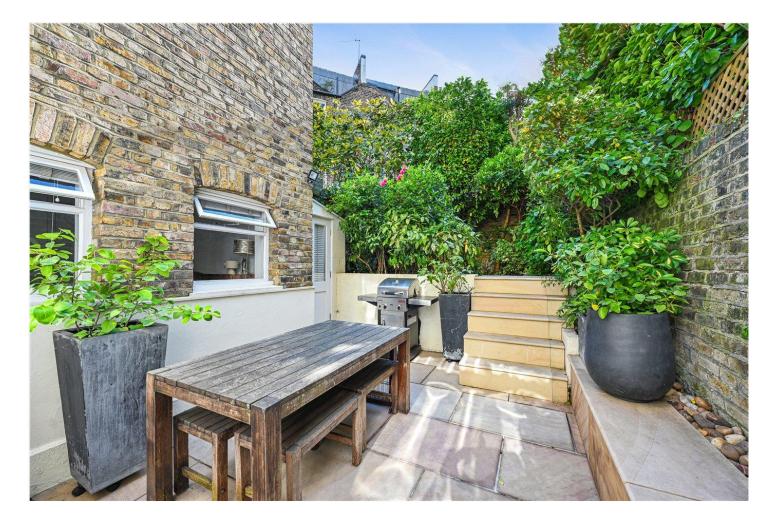

### **DESCRIPTION:**

A beautifully designed, light, and spacious two double bedroom, two-bathroom, garden flat located in the heart of Notting Hill. The property comprises own private entrance, spacious hallway leading into stunning fully fitted eat in kitchen, fantastic lateral open plan living space with wood floors throughout and pretty conservatory study leading out into this very pretty, secluded west facing split level garden. The property consists of large master bedroom with spacious ensuite bathroom with roll top tub, second double bedroom at the back of the property with fully tiled shower room and further utility area - in addition there is a further office/utility room accessed from the garden. The flat has been beautifully designed and finished throughout and viewings are highly recommended.