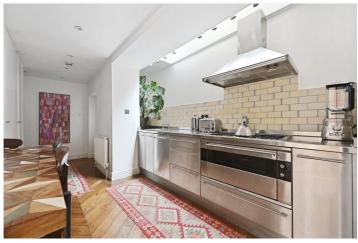

### **DESCRIPTION:**

A beautifully designed, light, and spacious two double bedroom, two-bathroom, garden flat located in the heart of Notting Hill. The property comprises own private entrance, spacious hallway leading into stunning fully fitted eat in kitchen, fantastic lateral open plan living space with wood floors throughout and pretty conservatory study leading out into this very pretty, secluded west facing split level garden. The property consists of large master bedroom with spacious ensuite bathroom with roll top tub, second double bedroom at the back of the property with fully tiled shower room and further utility area - in addition there is a further office/utility room accessed from the garden. The flat has been beautifully designed and finished throughout and viewings are highly recommended.