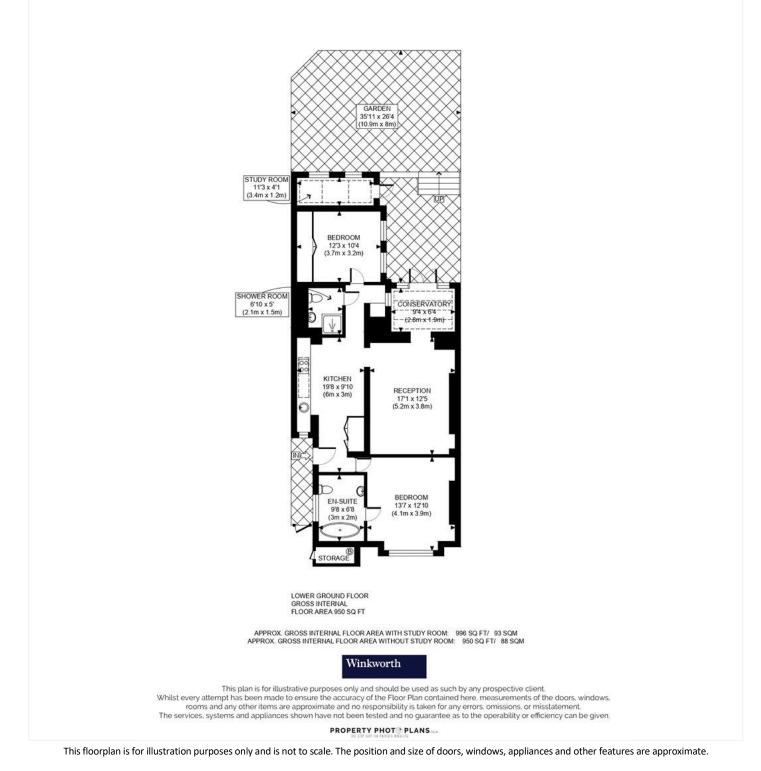

### **DESCRIPTION:**

A beautifully designed, light, and spacious two double bedroom, two-bathroom, garden flat located in the heart of Notting Hill. The property comprises own private entrance, spacious hallway leading into stunning fully fitted eat in kitchen, fantastic lateral open plan living space with wood floors throughout and pretty conservatory study leading out into this very pretty, secluded west facing split level garden. The property consists of large master bedroom with spacious ensuite bathroom with roll top tub, second double bedroom at the back of the property with fully tiled shower room and further utility area - in addition there is a further office/utility room accessed from the garden. The flat has been beautifully designed and finished throughout and viewings are highly recommended.