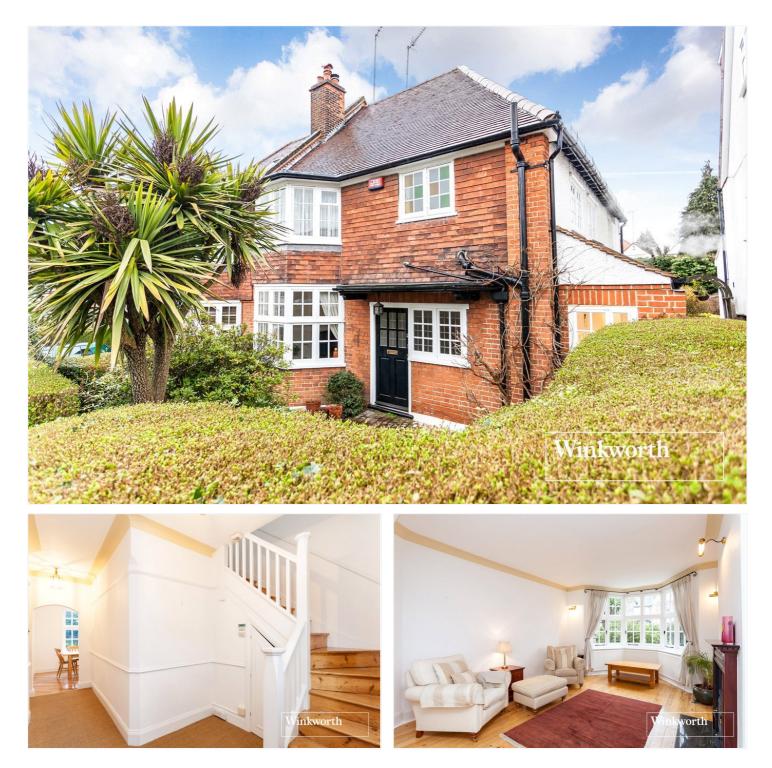

## A WELL-PRESENTED FOUR BEDROOM FAMILY HOME SET IN A PRIME N3 LOCATION

Finchley | 020 8349 3388 | finchley@winkworth.co.uk

## **DESCRIPTION:**

We are delighted to offer to the market this beautifully presented and extended semi-detached family home. Set on a quiet turning off Hendon Lane, ideally located for local amenities, Outstanding Ofsted Rated Schools and recreational parkland, such as Stephens House & Gardens & Windsor Open Space, the property comprises of a spacious hallway, front reception room, two reception rooms to the rear (currently set as a dining room and study), modern fitted kitchen, downstairs shower room, four bedrooms and family bathroom. This wonderful family home has a vast amount of potential to extend further (stpp) and is offered on a chain free basis. An internal viewing is highly recommended!

## AT A GLANCE

- Semi-detached family home
- Two/three reception rooms
- Modern fitted kitchen
- Four bedrooms
- Two bathrooms
- Beautiful front & rear gardens
- Potential to extend (stpp)
- Offered chain free