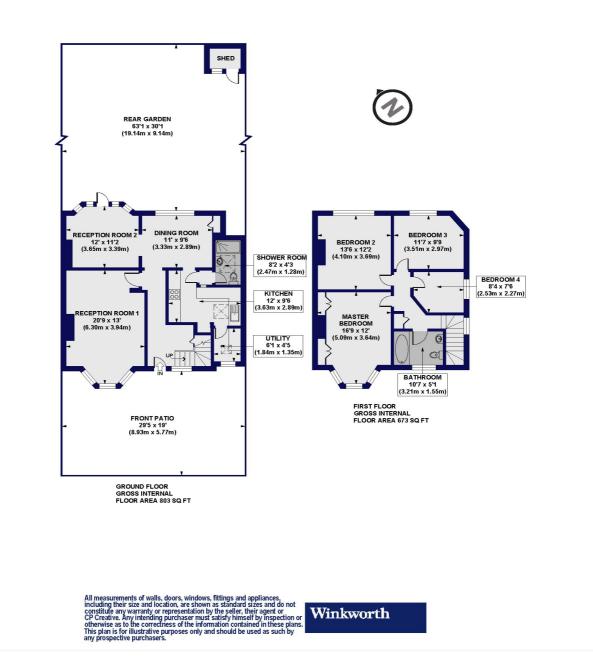

## Cyprus Avenue, N3 Approx. Gross Internal Floor Area 1476 sq. ft / 137.10 sq. m (Excluding Shed)