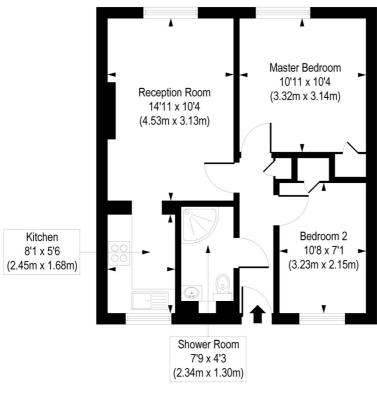

## Evelyn House, Greatorex St, E1

Approx. Gross Internal Floor Area 506 sq. ft / 46.99 sq. m

First Floor

COMPLIANT WITH RICS CODE OF MEASURING PRACTICE Floorplan is for illustrative purposes only and is not to scale. Every attempt has been made to ensure the accuracy the floorplan shown, however all measurements, fixtures, fittings and data shown are ar approximate interpretation for illustrative purposes only. Liability for errors, omissions injustrationary through pacilipages or orthorogists is benefit weighted.

This floorplan is for illustration purposes only and is not to scale. The position and size of doors, windows, appliances and other features are approximate.

Shoreditch | 020 7749 7650 | shoreditch@winkworth.co.uk