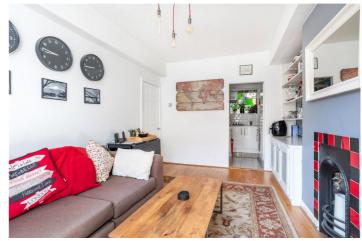

## **DESCRIPTION:**

Set on the first floor of this purpose-built well-kept block is a spacious two double bedroom apartment with large reception room/diner, ideally located just off Brick Lane. The property comprises entrance hall, storage cupboard, master bedroom with plentiful storage space, second double bedroom with fitted storage, family bathroom, open-plan kitchen. The property benefits from secure fob entry system, featured wooden flooring throughout and a beautiful/peaceful communal garden.