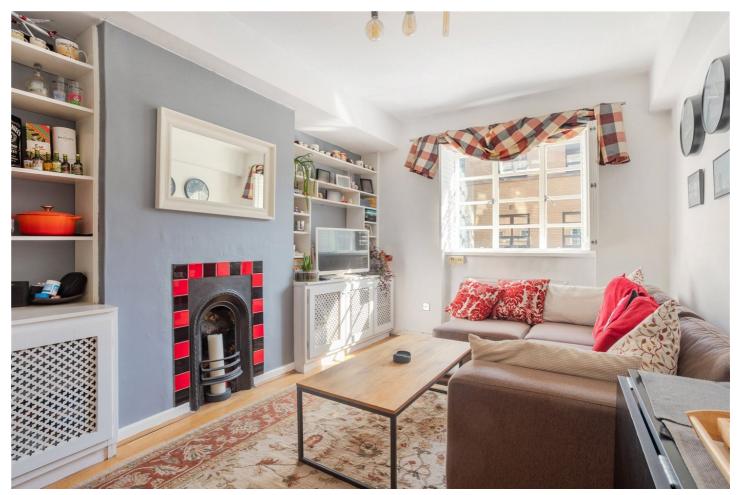

## **DESCRIPTION:**

Set on the first floor of this purpose-built well-kept block is a spacious two double bedroom apartment with large reception room/diner, ideally located just off Brick Lane. The property comprises entrance hall, storage cupboard, master bedroom with plentiful storage space, second double bedroom with fitted storage, family bathroom, open-plan kitchen. The property benefits from secure fob entry system, featured wooden flooring throughout and a beautiful/peaceful communal garden.