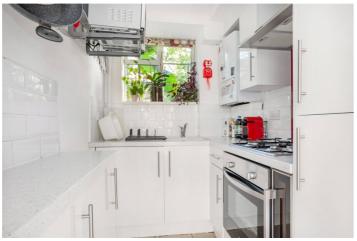

## **DESCRIPTION:**

Set on the first floor of this purpose-built well-kept block is a spacious two double bedroom apartment with large reception room/diner, ideally located just off Brick Lane. The property comprises entrance hall, storage cupboard, master bedroom with plentiful storage space, second double bedroom with fitted storage, family bathroom, open-plan kitchen. The property benefits from secure fob entry system, featured wooden flooring throughout and a beautiful/peaceful communal garden.