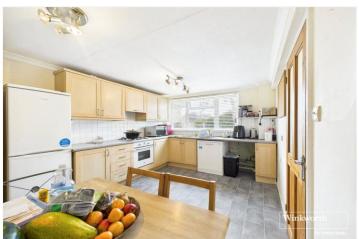

The property comprises an entrance hall, spacious kitchen/breakfast room, downstairs cloakroom, living room, useful downstairs shower room, utility room and conservatory. Upstairs the three generous bedrooms and are complimented by a bathroom suite. Other features include double glazing, no onward chain and gas radiator heating.

## **AT A GLANCE**

- No Onward chain
- Three bedroom house in the village
- 30ft rear garden
- Garage and communal parking area
- Spacious kitchen
- Ground floor shower room
- Bathroom upstairs

This floorplan is for illustration purposes only and is not to scale. The position and size of doors, windows, appliances and other features are approximate.