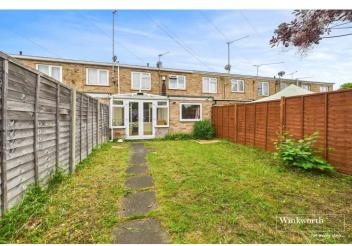

## **DESCRIPTION:**

This three bedroom home is ideally located in the centre of Tilehurst village and enjoys a garage in a small block and residents communal parking area to the rear of the private 30ft rear garden.

## **AT A GLANCE**

- No Onward chain
- Three bedroom house in the village
- 30ft rear garden
- Garage and communal parking area
- Spacious kitchen
- Ground floor shower room
- Bathroom upstairs

This floorplan is for illustration purposes only and is not to scale. The position and size of doors, windows, appliances and other features are approximate.