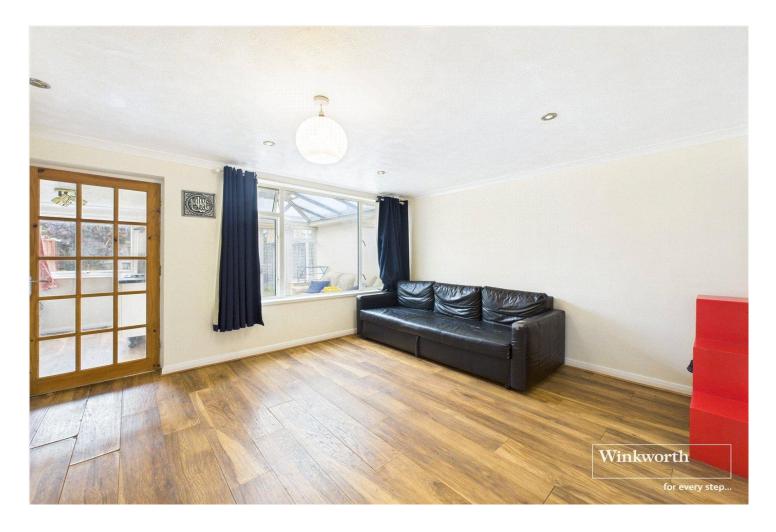

The property comprises an entrance hall, spacious kitchen/breakfast room, downstairs cloakroom, living room, useful downstairs shower room, utility room and conservatory. Upstairs the three generous bedrooms and are complimented by a bathroom suite. Other features include double glazing, no onward chain and gas radiator heating.