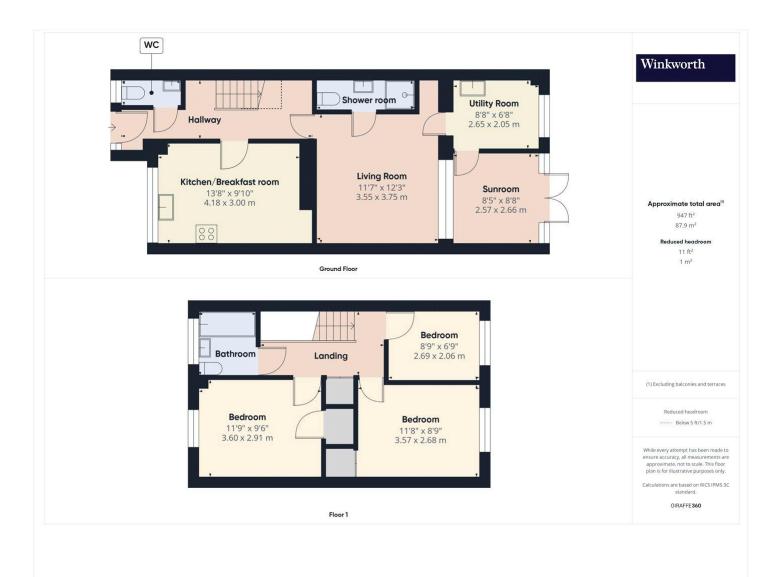

## **DESCRIPTION:**

This three bedroom home is ideally located in the centre of Tilehurst village and enjoys a garage in a small block and residents communal parking area to the rear of the private 30ft rear garden.

The property comprises an entrance hall, spacious kitchen/breakfast room, downstairs cloakroom, living room, useful downstairs shower room, utility room and conservatory. Upstairs the three generous bedrooms and are complimented by a bathroom suite. Other features include double glazing, no onward chain and gas radiator heating.

## **AT A GLANCE**

- No Onward chain
- Three bedroom house in the village
- 30ft rear garden
- Garage and communal parking area
- Spacious kitchen
- Ground floor shower room
- Bathroom upstairs

This floorplan is for illustration purposes only and is not to scale. The position and size of doors, windows, appliances and other features are approximate.