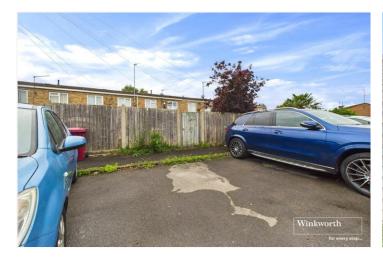

## **DESCRIPTION:**

This three bedroom home is ideally located in the centre of Tilehurst village and enjoys a garage in a small block and residents communal parking area to the rear of the private 30ft rear garden.

## **AT A GLANCE**

- No Onward chain
- Three bedroom house in the village
- 30ft rear garden
- Garage and communal parking area
- Spacious kitchen
- Ground floor shower room
- Bathroom upstairs

This floorplan is for illustration purposes only and is not to scale. The position and size of doors, windows, appliances and other features are approximate.