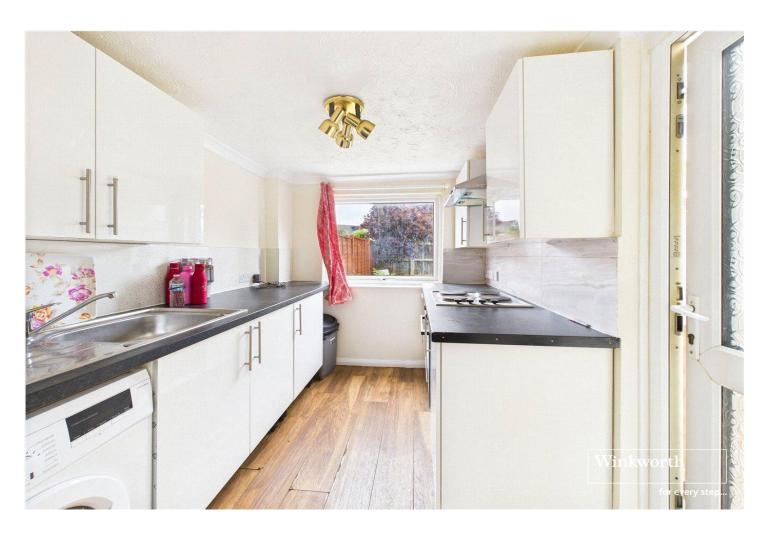

The property comprises an entrance hall, spacious kitchen/breakfast room, downstairs cloakroom, living room, useful downstairs shower room, utility room and conservatory. Upstairs the three generous bedrooms and are complimented by a bathroom suite. Other features include double glazing, no onward chain and gas radiator heating.

## **AT A GLANCE**

- No Onward chain
- Three bedroom house in the village
- 30ft rear garden
- Garage and communal parking area
- Spacious kitchen
- Ground floor shower room
- Bathroom upstairs

This floorplan is for illustration purposes only and is not to scale. The position and size of doors, windows, appliances and other features are approximate.