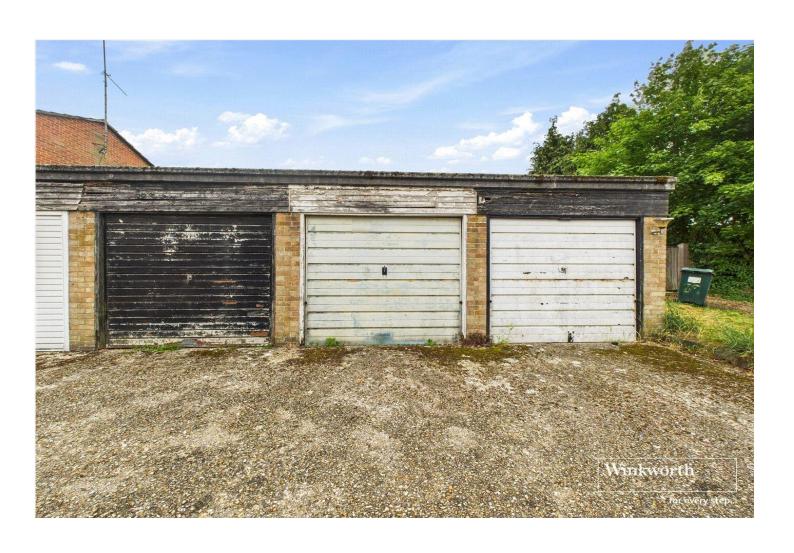

## **DESCRIPTION:**

This three bedroom home is ideally located in the centre of Tilehurst village and enjoys a garage in a small block and residents communal parking area to the rear of the private 30ft rear garden.

## **AT A GLANCE**

- No Onward chain
- Three bedroom house in the village
- 30ft rear garden
- Garage and communal parking area
- Spacious kitchen
- Ground floor shower room
- Bathroom upstairs

This floorplan is for illustration purposes only and is not to scale. The position and size of doors, windows, appliances and other features are approximate.