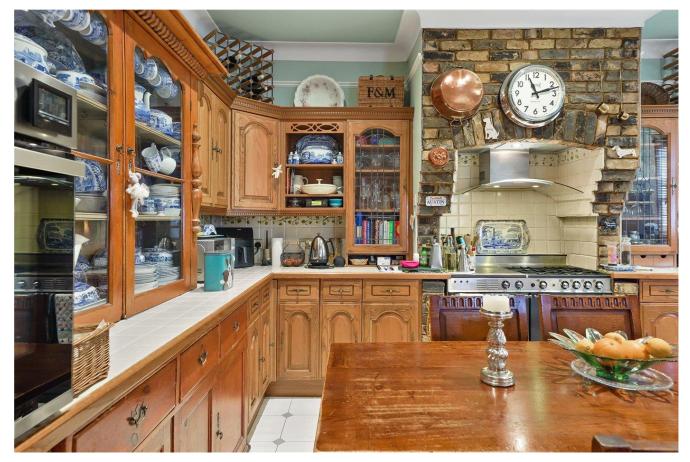

## **DESCRIPTION:**

Expansive lateral first floor apartment ideal for entertaining as it offers a large eat-in kitchen with access to a spacious and homely reception room with a stunning period fireplace, together with large traditional sash windows to the front and an oriel window to the side. All the room sizes are of generous proportions to include a 13'x11' principal bedroom with fitted wardrobes and an en-suite, two further double bedrooms and a family bathroom. A potentially fabulous purchase for anyone seeking larger than average room sizes and an overall accommodation exceeding 1,200 sq ft. The property is also conveniently located within close proximity of West Acton and Ealing Common tube stations, as well as numerous local amenities and open green spaces.