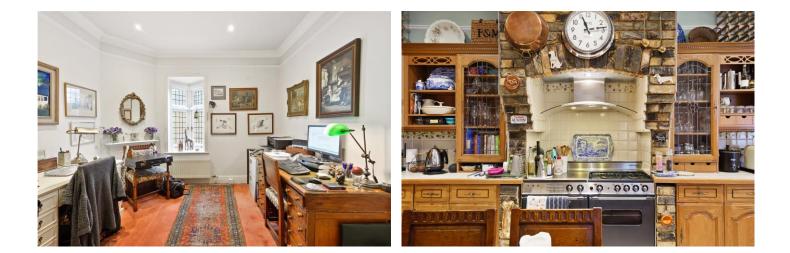

## **DESCRIPTION:**

Expansive lateral first floor apartment ideal for entertaining as it offers a large eat-in kitchen with access to a spacious and homely reception room with a stunning period fireplace, together with large traditional sash windows to the front and an oriel window to the side. All the room sizes are of generous proportions to include a 13'x11' principal bedroom with fitted wardrobes and an en-suite, two further double bedrooms and a family bathroom. A potentially fabulous purchase for anyone seeking larger than average room sizes and an overall accommodation exceeding 1,200 sq ft. The property is also conveniently located within close proximity of West Acton and Ealing Common tube stations, as well as numerous local amenities and open green spaces.