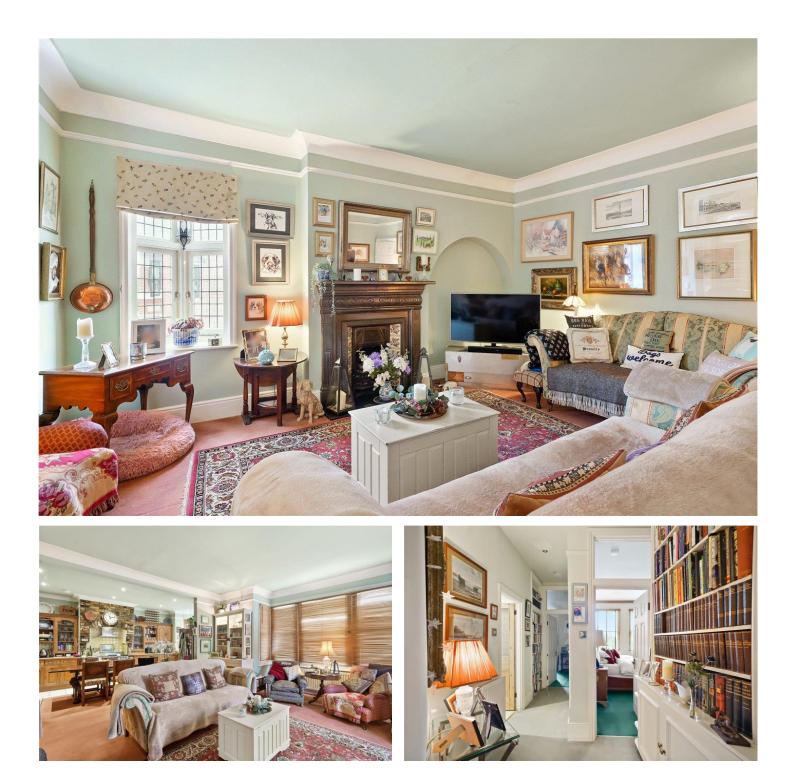

## **DESCRIPTION:**

Expansive lateral first floor apartment ideal for entertaining as it offers a large eat-in kitchen with access to a spacious and homely reception room with a stunning period fireplace, together with large traditional sash windows to the front and an oriel window to the side. All the room sizes are of generous proportions to include a 13'x11' principal bedroom with fitted wardrobes and an en-suite, two further double bedrooms and a family bathroom. A potentially fabulous purchase for anyone seeking larger than average room sizes and an overall accommodation exceeding 1,200 sq ft. The property is also conveniently located within close proximity of West Acton and Ealing Common tube stations, as well as numerous local amenities and open green spaces.