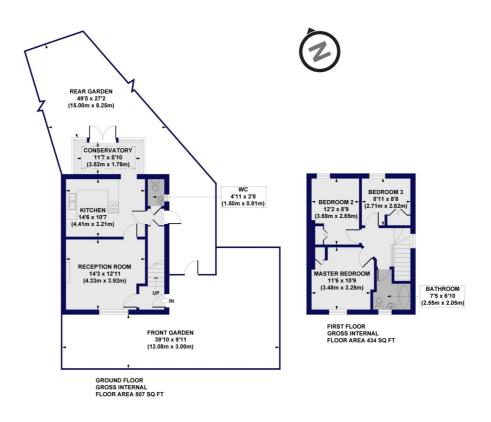

## Jellicoe Road, N17 Approx. Gross Internal Floor Area 941 sq. ft / 87.45 sq. m

All measurements of walls, doors, windows, fittings and appliances, including their size and location, are shown as standard sizes and do not constitute any warranty or representation by the seller, their agent or CP Creative. Any intending purchaser must satisfy himself by inspection or otherwise as to the correctness of the information contained in these plans. This plan is for illustrative purposes only and should be used as such by any prospective purchasers.

Winkworth

This floorplan is for illustration purposes only and is not to scale. The position and size of doors, windows, appliances and other features are approximate.

Harringay | 020 8800 5151 | harringay@winkworth.co.uk