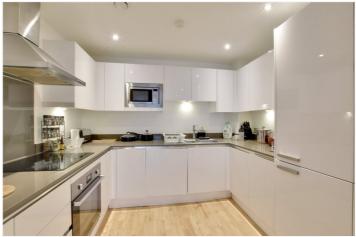

Measuring circa 811 square foot, this modern apartment is in excellent order throughout and includes an underground parking space. The property briefly comprises a 24ft open plan kitchen diner, three good sized bedrooms with river views and two bathrooms. The balcony also doubles as an enclosed winter garden with folding glass panels that when closed give the effect of an extra room. Added benefits include hard wood flooring, good storage, video entry system and on-site 24/7 concierge service.