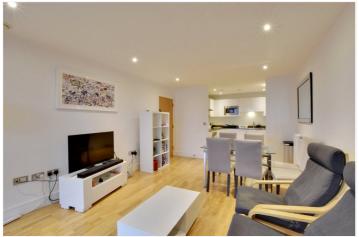

Measuring circa 811 square foot, this modern apartment is in excellent order throughout and includes an underground parking space. The property briefly comprises a 24ft open plan kitchen diner, three good sized bedrooms with river views and two bathrooms. The balcony also doubles as an enclosed winter garden with folding glass panels that when closed give the effect of an extra room. Added benefits include hard wood flooring, good storage, video entry system and on-site 24/7 concierge service.