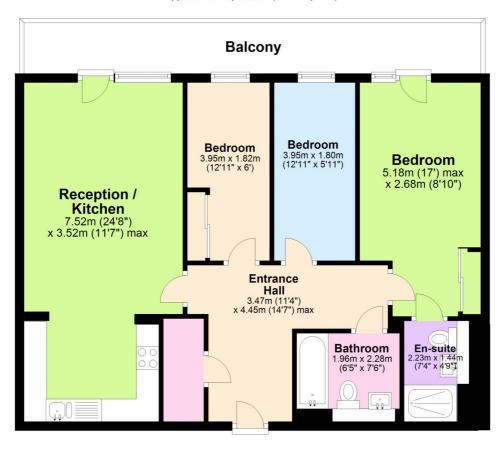

Measuring circa 811 square foot, this modern apartment is in excellent order throughout and includes an underground parking space. The property briefly comprises a 24ft open plan kitchen diner, three good sized bedrooms with river views and two bathrooms. The balcony also doubles as an enclosed winter garden with folding glass panels that when closed give the effect of an extra room. Added benefits include hard wood flooring, good storage, video entry system and on-site 24/7 concierge service.

## Fifth Floor

Approx. 75.4 sq. metres (811.2 sq. feet)

Total area: approx. 75.4 sq. metres (811.2 sq. feet)

This floorplan is for illustration purposes only and is not to scale. The position and size of doors, windows, appliances and other features are approximate.