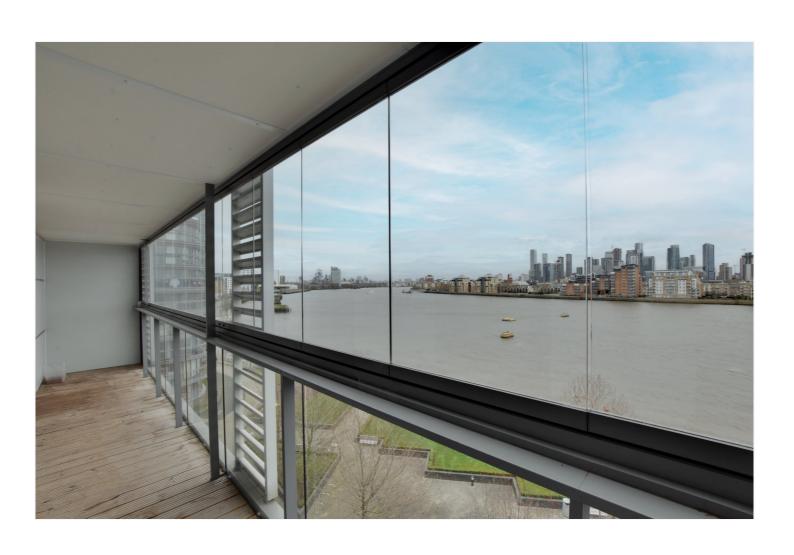

BEACON POINT, GREENWICH, LONDON, SE10 **£700,000 LEASEHOLD** 

WE ARE DELIGHTED TO OFFER THIS IMPRESSIVE THREE BEDROOM GREENWICH APARTMENT FEATURING A LARGE WINTER GARDEN BALCONY WITH OUTSTANDING VIEWS OF THE RIVER THAMES AND LONDON SKYLINE.

## **DESCRIPTION:**

We are delighted to offer this impressive three bedroom Greenwich apartment featuring a large winter garden balcony with outstanding views of the River Thames and London skyline.

Conveniently located 20 minutes from Canary Wharf, with an on-site Waitrose and Costa, it boasts excellent rail, DLR and riverboat links. New Capital Quay is a quiet and secure development just a short walk west of Greenwich town centre and within easy reach of the cafes and restaurants of Deptford.

Measuring circa 811 square foot, this modern apartment is in excellent order throughout and includes an underground parking space. The property briefly comprises a 24ft open plan kitchen diner, three good sized bedrooms with river views and two bathrooms. The balcony also doubles as an enclosed winter garden with folding glass panels that when closed give the effect of an extra room. Added benefits include hard wood flooring, good storage, video entry system and on-site 24/7 concierge service.

## **AT A GLANCE**

- stunning apartment
- three bedrooms
- 4th floor (with lift)
- outstanding river views
- large winter garden balcony
- secure parking space
- river fronting development
- west Greenwich location
- moments from town centre
- 24 hour concierge
- large Waitrose on site