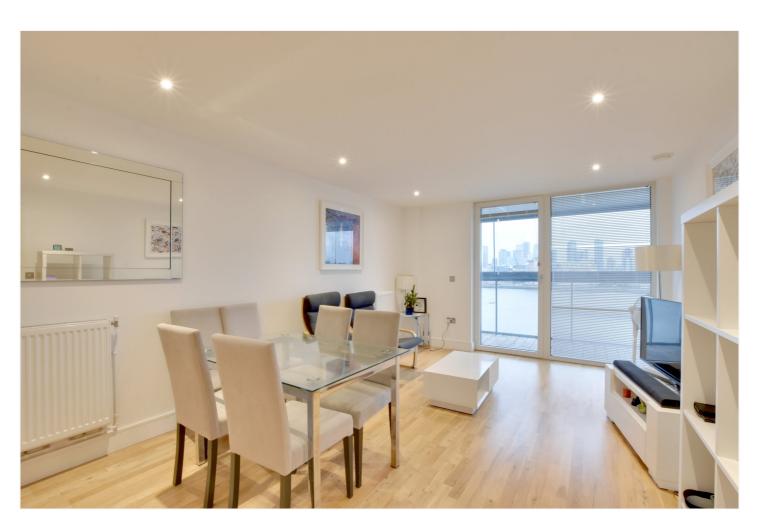

Measuring circa 811 square foot, this modern apartment is in excellent order throughout and includes an underground parking space. The property briefly comprises a 24ft open plan kitchen diner, three good sized bedrooms with river views and two bathrooms. The balcony also doubles as an enclosed winter garden with folding glass panels that when closed give the effect of an extra room. Added benefits include hard wood flooring, good storage, video entry system and on-site 24/7 concierge service.