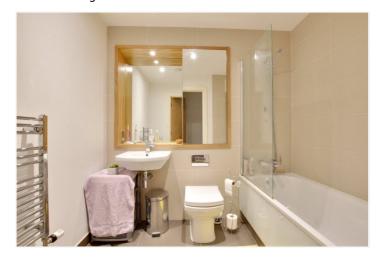

Measuring circa 811 square foot, this modern apartment is in excellent order throughout and includes an underground parking space. The property briefly comprises a 24ft open plan kitchen diner, three good sized bedrooms with river views and two bathrooms. The balcony also doubles as an enclosed winter garden with folding glass panels that when closed give the effect of an extra room. Added benefits include hard wood flooring, good storage, video entry system and on-site 24/7 concierge service.