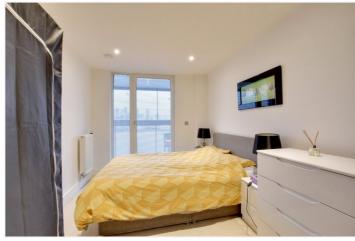

Measuring circa 811 square foot, this modern apartment is in excellent order throughout and includes an underground parking space. The property briefly comprises a 24ft open plan kitchen diner, three good sized bedrooms with river views and two bathrooms. The balcony also doubles as an enclosed winter garden with folding glass panels that when closed give the effect of an extra room. Added benefits include hard wood flooring, good storage, video entry system and on-site 24/7 concierge service.

## **AT A GLANCE**

- stunning apartment
- three bedrooms
- 4th floor (with lift)
- outstanding river views
- large winter garden balcony
- secure parking space
- river fronting development
- west Greenwich location
- moments from town centre
- 24 hour concierge
- large Waitrose on site