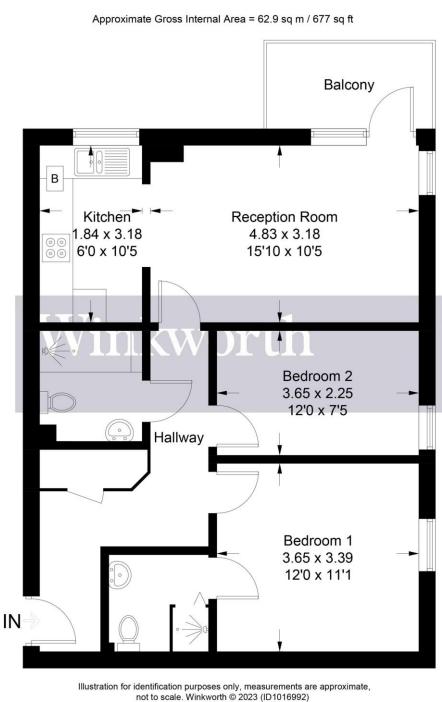

This floorplan is for illustration purposes only and is not to scale. The position and size of doors, windows, appliances and other features are approximate.

Tenure: Leasehold

Expires - 24/12/2137 Term: £1453.86 per annum **Service Charge:** 