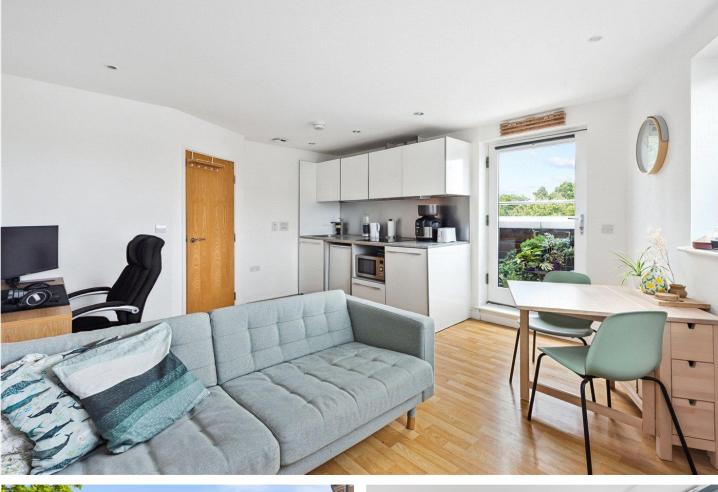

#### **DESCRIPTION:**

A bright and airy one bedroom flat with private outside balcony set across the fourth floor of a wellmaintained purpose-built development only 0.4 miles to Canonbury Station. The property is wellproportioned with light filled rooms throughout and benefits from lift access. The accommodation comprises of a good-sized double bedroom complete with in built storage, bathroom and a wonderful open plan kitchen/living room flooded with natural light as it leads out to a west-facing private balcony. The development comes with well-maintained secure communal bike storage.