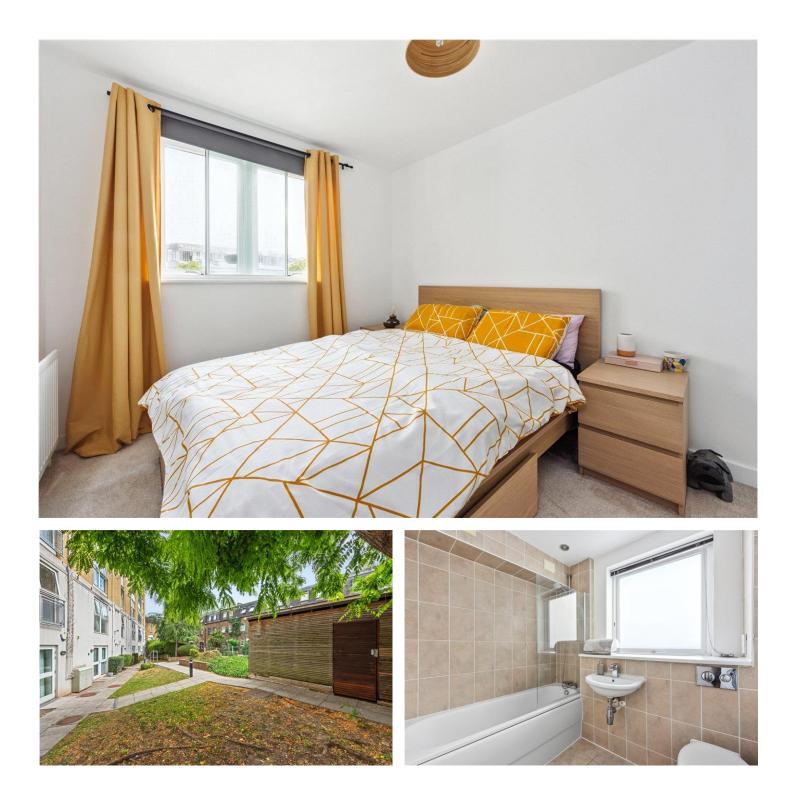

#### **DESCRIPTION:**

A bright and airy one bedroom flat with private outside balcony set across the fourth floor of a wellmaintained purpose-built development only 0.4 miles to Canonbury Station. The property is wellproportioned with light filled rooms throughout and benefits from lift access. The accommodation comprises of a good-sized double bedroom complete with in built storage, bathroom and a wonderful open plan kitchen/living room flooded with natural light as it leads out to a west-facing private balcony. The development comes with well-maintained secure communal bike storage.