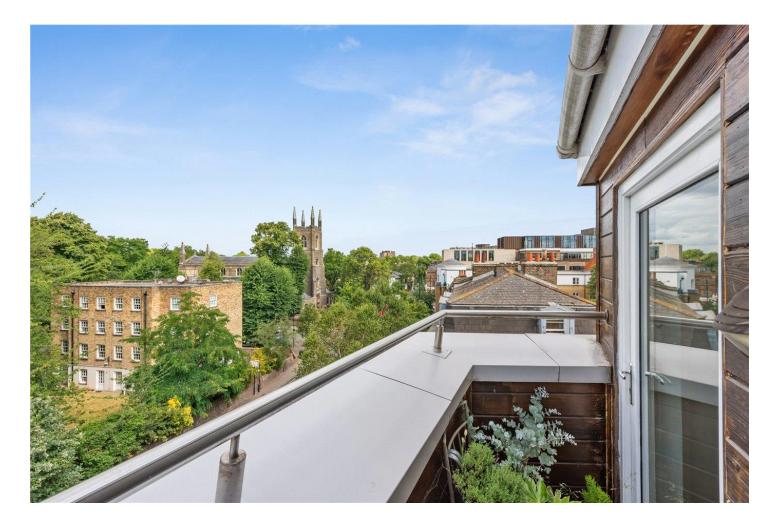

#### **DESCRIPTION:**

A bright and airy one bedroom flat with private outside balcony set across the fourth floor of a wellmaintained purpose-built development only 0.4 miles to Canonbury Station. The property is wellproportioned with light filled rooms throughout and benefits from lift access. The accommodation comprises of a good-sized double bedroom complete with in built storage, bathroom and a wonderful open plan kitchen/living room flooded with natural light as it leads out to a west-facing private balcony. The development comes with well-maintained secure communal bike storage.