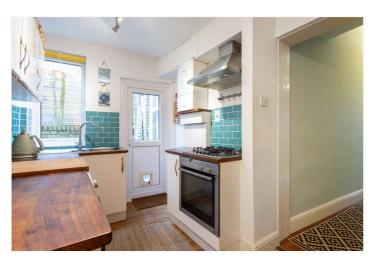

## **DESCRIPTION:**

A charming ground floor two bedroom conversion, conveniently located for Tooting overground and Broadway tube station. The flat benefits from a beautiful front reception room with a stunning fireplace and bay window, master bedroom with tons of space for storage, family bathroom, second well proportioned bedroom, a fitted kitchen and french doors leading onto a private garden.