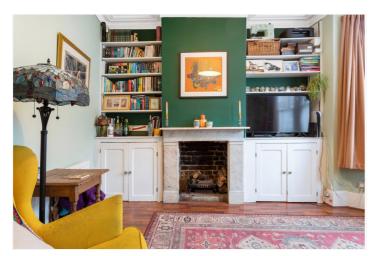

## **DESCRIPTION:**

A charming ground floor two bedroom conversion, conveniently located for Tooting overground and Broadway tube station. The flat benefits from a beautiful front reception room with a stunning fireplace and bay window, master bedroom with tons of space for storage, family bathroom, second well proportioned bedroom, a fitted kitchen and french doors leading onto a private garden.