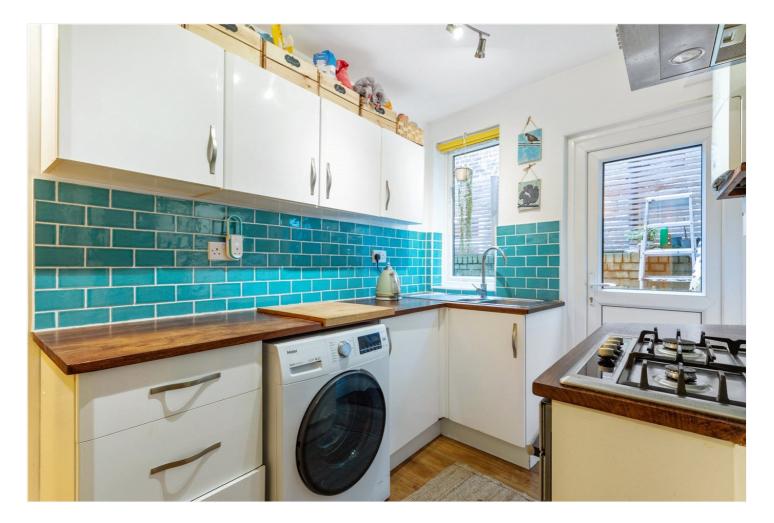

## **DESCRIPTION:**

A charming ground floor two bedroom conversion, conveniently located for Tooting overground and Broadway tube station. The flat benefits from a beautiful front reception room with a stunning fireplace and bay window, master bedroom with tons of space for storage, family bathroom, second well proportioned bedroom, a fitted kitchen and french doors leading onto a private garden.