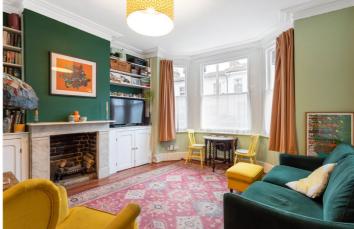

## **DESCRIPTION:**

A charming ground floor two bedroom conversion, conveniently located for Tooting overground and Broadway tube station. The flat benefits from a beautiful front reception room with a stunning fireplace and bay window, master bedroom with tons of space for storage, family bathroom, second well proportioned bedroom, a fitted kitchen and french doors leading onto a private garden.