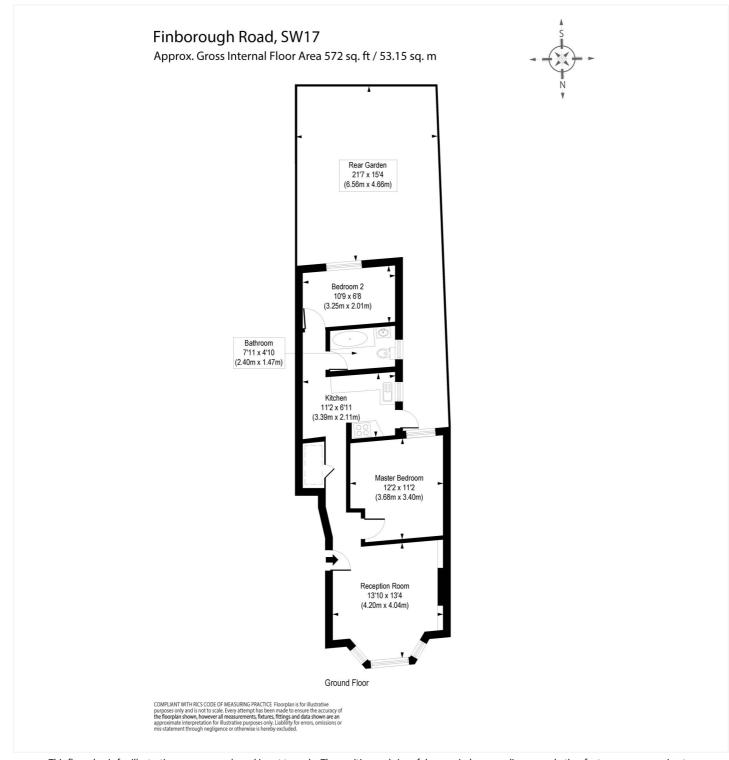

## **DESCRIPTION:**

A charming ground floor two bedroom conversion, conveniently located for Tooting overground and Broadway tube station. The flat benefits from a beautiful front reception room with a stunning fireplace and bay window, master bedroom with tons of space for storage, family bathroom, second well proportioned bedroom, a fitted kitchen and french doors leading onto a private garden.

Finborough Road is situated in Tooting Broadway with easy access to Figges Marsh, Tooting Broadway Northern Line Tube link, Tooting overground Thames Link and local shopping facilities.

This floorplan is for illustration purposes only and is not to scale. The position and size of doors, windows, appliances and other features are approximate.