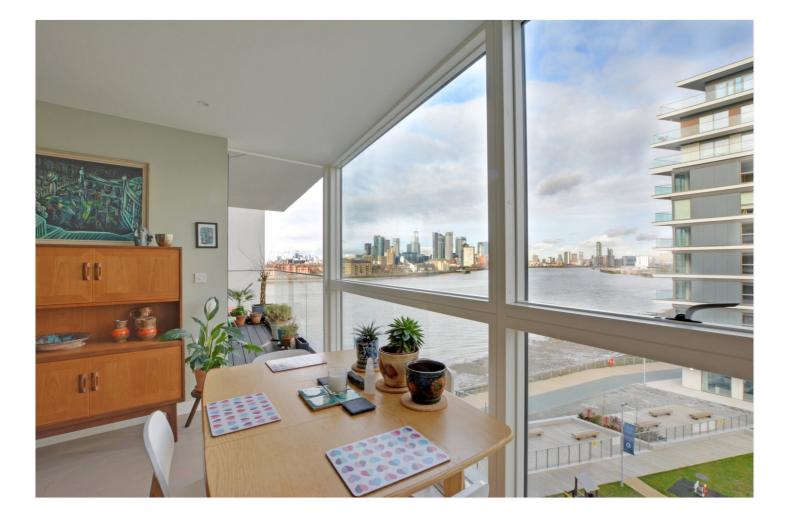

Found on the 4th Floor the property measures circa 957 sq. ft. and comprises of a magnificent and large living room with hard wood floor and a kitchen area that includes Siemen appliances. This room, with perfect river views, leads on to a spacious balcony. There are two really good sized double bedrooms and two bathrooms, both with underfloor heating. Along with hard wood flooring the property also has an air filtration system and excellent storage. Aside from the leisure facilities and the aforementioned views, the development also has a 24 hour concierge service and shops on site.