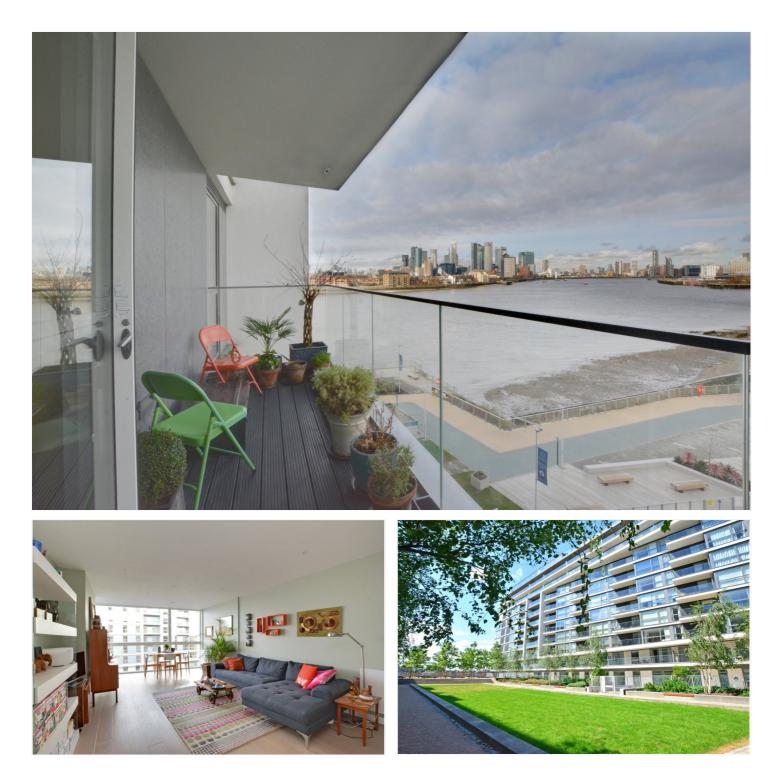

WYNDHAM APARTMENTS, GREENWICH, LONDON, SE10 **£690,000 LEASEHOLD** 

AN OUTSTANDING TWO BEDROOM APARTMENT, THAT FEATURES WONDERFUL VIEW OF THE RIVER AND CANARY WHARF, SECURE UNDERGROUND PARKING AND COMMUNAL LEISURE FACILITIES INCLUDING A SWIMMING POOL, FULLY EQUIPPED GYMNASIUM AND A TENNIS COURT WITHIN THE GROUNDS.

#### **DESCRIPTION:**

An outstanding two bedroom apartment, that features wonderful view of the river and Canary Wharf, secure underground parking and communal leisure facilities including a swimming pool, fully equipped gymnasium and a tennis court within the grounds.

Found on the 4th Floor the property measures circa 957 sq. ft. and comprises of a magnificent and large living room with hard wood floor and a kitchen area that includes Siemen appliances. This room, with perfect river views, leads on to a spacious balcony. There are two really good sized double bedrooms and two bathrooms, both with underfloor heating. Along with hard wood flooring the property also has an air filtration system and excellent storage. Aside from the leisure facilities and the aforementioned views, the development also has a 24 hour concierge service and shops on site.

River Gardens, in our opinion, is the flagship riverside development within Greenwich and sits on the cusp of the town centre, giving it easy access to a huge range of shops and restaurants, along with Greenwich Market, mainline rail, DLR and riverboat service. The Royal Park with Observatory and the O2 arena are also close by.

#### **AT A GLANCE**

- stunning two bedroom apartment
- 4th floor with lift
- immaculate condition
- outstanding river views
- secure parking
- concierge onsite
- communal pool and gym
- communal tennis court
- River Gardens development
- close to town centre
- short walk to rail and DLR