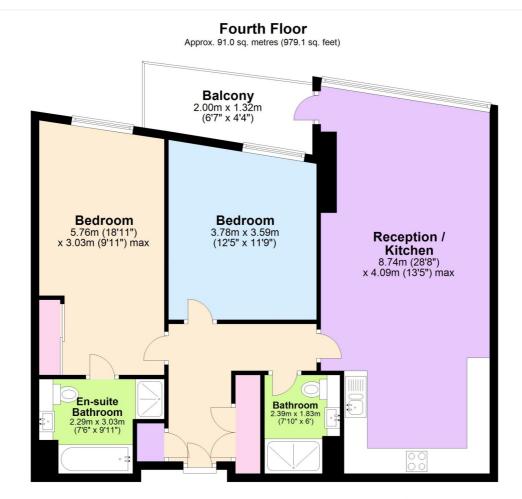

Total area: approx. 91.0 sq. metres (979.1 sq. feet)

This floorplan is for illustration purposes only and is not to scale. The position and size of doors, windows, appliances and other features are approximate.