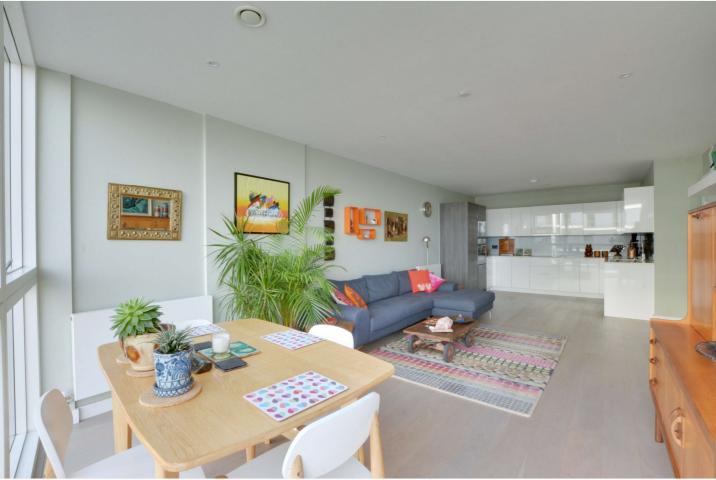

Found on the 4th Floor the property measures circa 957 sq. ft. and comprises of a magnificent and large living room with hard wood floor and a kitchen area that includes Siemen appliances. This room, with perfect river views, leads on to a spacious balcony. There are two really good sized double bedrooms and two bathrooms, both with underfloor heating. Along with hard wood flooring the property also has an air filtration system and excellent storage. Aside from the leisure facilities and the aforementioned views, the development also has a 24 hour concierge service and shops on site.