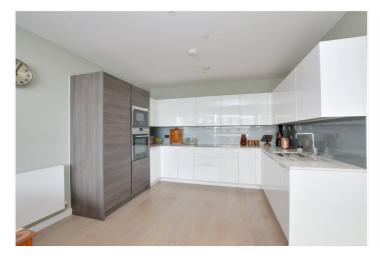

Found on the 4th Floor the property measures circa 957 sq. ft. and comprises of a magnificent and large living room with hard wood floor and a kitchen area that includes Siemen appliances. This room, with perfect river views, leads on to a spacious balcony. There are two really good sized double bedrooms and two bathrooms, both with underfloor heating. Along with hard wood flooring the property also has an air filtration system and excellent storage. Aside from the leisure facilities and the aforementioned views, the development also has a 24 hour concierge service and shops on site.