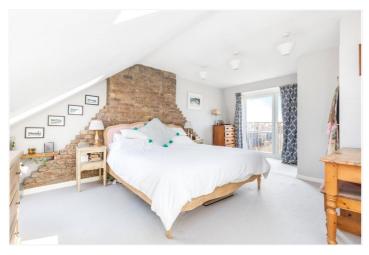

## **DESCRIPTION:**

A stunning four-bedroom Edwardian family home that has been tastefully decorated and extended fully. This stunning period house offers a beautiful blend of modern living and period features throughout. The ground floor has been superbly extended to create an excellent open plan kitchen and living area with underfloor heating, quartz worktop and island unit at the centre. Bi folding doors lead you onto a tranquil South West facing garden. The front reception room has very smart plantation shutters installed in the bay window and plenty of built in cupboards and shelves. The ground floor also boasts of a WC. The first floor has three bedrooms and a family bathroom. The loft comprises a further double bedroom and en-suite bathroom with ample storage and stunning views from the Juliet balcony.