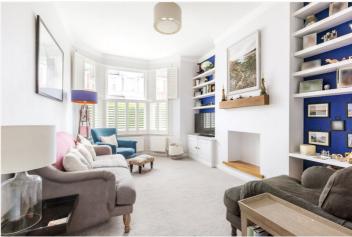

## **DESCRIPTION:**

A stunning four-bedroom Edwardian family home that has been tastefully decorated and extended fully. This stunning period house offers a beautiful blend of modern living and period features throughout. The ground floor has been superbly extended to create an excellent open plan kitchen and living area with underfloor heating, quartz worktop and island unit at the centre. Bi folding doors lead you onto a tranquil South West facing garden. The front reception room has very smart plantation shutters installed in the bay window and plenty of built in cupboards and shelves. The ground floor also boasts of a WC. The first floor has three bedrooms and a family bathroom. The loft comprises a further double bedroom and en-suite bathroom with ample storage and stunning views from the Juliet balcony.