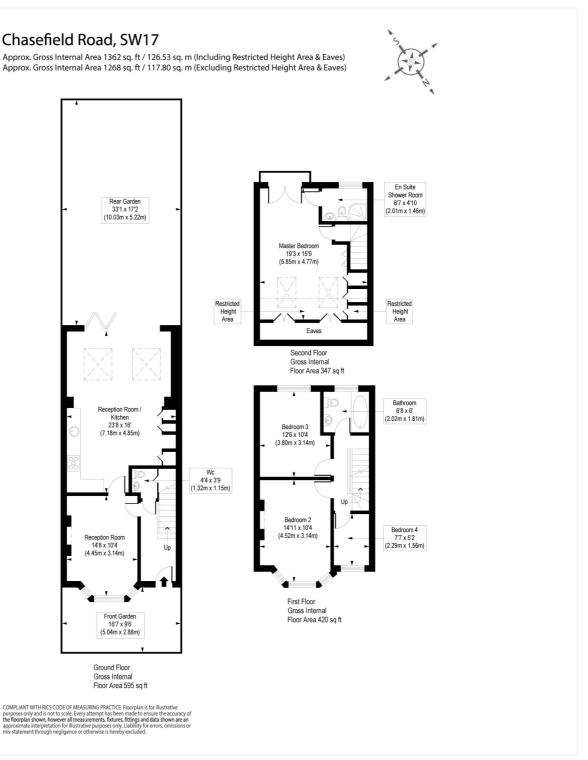

## **DESCRIPTION:**

A stunning four-bedroom Edwardian family home that has been tastefully decorated and extended fully. This stunning period house offers a beautiful blend of modern living and period features throughout. The ground floor has been superbly extended to create an excellent open plan kitchen and living area with underfloor heating, quartz worktop and island unit at the centre. Bi folding doors lead you onto a tranquil South West facing garden. The front reception room has very smart plantation shutters installed in the bay window and plenty of built in cupboards and shelves. The ground floor also boasts of a WC. The first floor has three bedrooms and a family bathroom. The loft comprises a further double bedroom and en-suite bathroom with ample storage and stunning views from the Juliet balcony.

This floorplan is for illustration purposes only and is not to scale. The position and size of doors, windows, appliances and other features are approximate.

Tooting | 020 8767 5221 | tooting@winkworth.co.uk