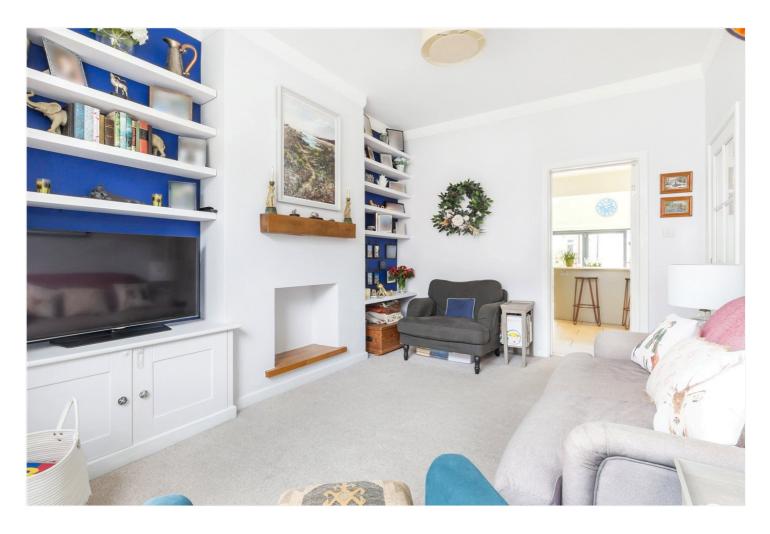

## **DESCRIPTION:**

A stunning four-bedroom Edwardian family home that has been tastefully decorated and extended fully. This stunning period house offers a beautiful blend of modern living and period features throughout. The ground floor has been superbly extended to create an excellent open plan kitchen and living area with underfloor heating, quartz worktop and island unit at the centre. Bi folding doors lead you onto a tranquil South West facing garden. The front reception room has very smart plantation shutters installed in the bay window and plenty of built in cupboards and shelves. The ground floor also boasts of a WC. The first floor has three bedrooms and a family bathroom. The loft comprises a further double bedroom and en-suite bathroom with ample storage and stunning views from the Juliet balcony.