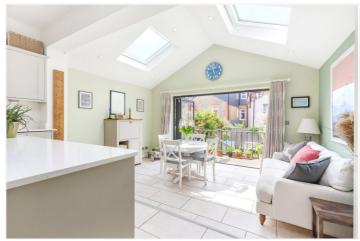

## **DESCRIPTION:**

A stunning four-bedroom Edwardian family home that has been tastefully decorated and extended fully. This stunning period house offers a beautiful blend of modern living and period features throughout. The ground floor has been superbly extended to create an excellent open plan kitchen and living area with underfloor heating, quartz worktop and island unit at the centre. Bi folding doors lead you onto a tranquil South West facing garden. The front reception room has very smart plantation shutters installed in the bay window and plenty of built in cupboards and shelves. The ground floor also boasts of a WC. The first floor has three bedrooms and a family bathroom. The loft comprises a further double bedroom and en-suite bathroom with ample storage and stunning views from the Juliet balcony.