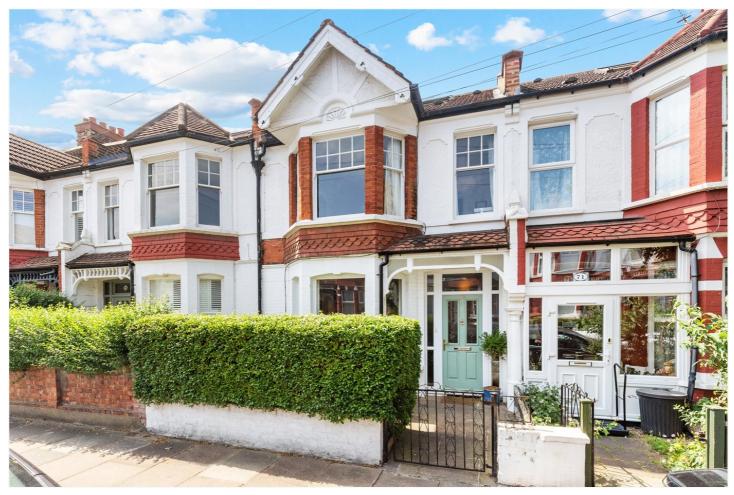

## **DESCRIPTION:**

A stunning four-bedroom Edwardian family home that has been tastefully decorated and extended fully. This stunning period house offers a beautiful blend of modern living and period features throughout. The ground floor has been superbly extended to create an excellent open plan kitchen and living area with underfloor heating, quartz worktop and island unit at the centre. Bi folding doors lead you onto a tranquil South West facing garden. The front reception room has very smart plantation shutters installed in the bay window and plenty of built in cupboards and shelves. The ground floor also boasts of a WC. The first floor has three bedrooms and a family bathroom. The loft comprises a further double bedroom and en-suite bathroom with ample storage and stunning views from the Juliet balcony.