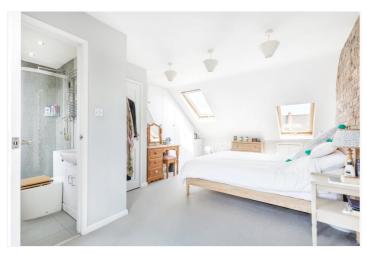

## **DESCRIPTION:**

A stunning four-bedroom Edwardian family home that has been tastefully decorated and extended fully. This stunning period house offers a beautiful blend of modern living and period features throughout. The ground floor has been superbly extended to create an excellent open plan kitchen and living area with underfloor heating, quartz worktop and island unit at the centre. Bi folding doors lead you onto a tranquil South West facing garden. The front reception room has very smart plantation shutters installed in the bay window and plenty of built in cupboards and shelves. The ground floor also boasts of a WC. The first floor has three bedrooms and a family bathroom. The loft comprises a further double bedroom and en-suite bathroom with ample storage and stunning views from the Juliet balcony.