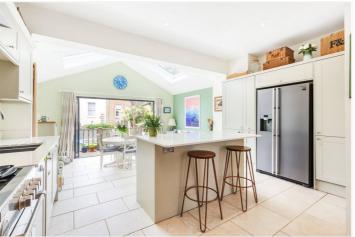

## **DESCRIPTION:**

A stunning four-bedroom Edwardian family home that has been tastefully decorated and extended fully. This stunning period house offers a beautiful blend of modern living and period features throughout. The ground floor has been superbly extended to create an excellent open plan kitchen and living area with underfloor heating, quartz worktop and island unit at the centre. Bi folding doors lead you onto a tranquil South West facing garden. The front reception room has very smart plantation shutters installed in the bay window and plenty of built in cupboards and shelves. The ground floor also boasts of a WC. The first floor has three bedrooms and a family bathroom. The loft comprises a further double bedroom and en-suite bathroom with ample storage and stunning views from the Juliet balcony.