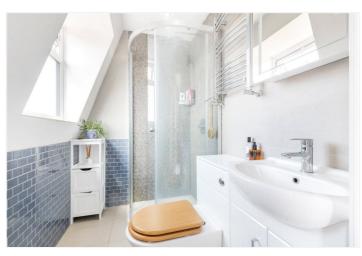

## **DESCRIPTION:**

A stunning four-bedroom Edwardian family home that has been tastefully decorated and extended fully. This stunning period house offers a beautiful blend of modern living and period features throughout. The ground floor has been superbly extended to create an excellent open plan kitchen and living area with underfloor heating, quartz worktop and island unit at the centre. Bi folding doors lead you onto a tranquil South West facing garden. The front reception room has very smart plantation shutters installed in the bay window and plenty of built in cupboards and shelves. The ground floor also boasts of a WC. The first floor has three bedrooms and a family bathroom. The loft comprises a further double bedroom and en-suite bathroom with ample storage and stunning views from the Juliet balcony.