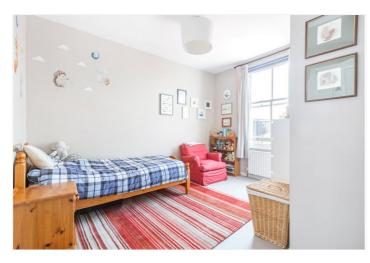

## **DESCRIPTION:**

A stunning four-bedroom Edwardian family home that has been tastefully decorated and extended fully. This stunning period house offers a beautiful blend of modern living and period features throughout. The ground floor has been superbly extended to create an excellent open plan kitchen and living area with underfloor heating, quartz worktop and island unit at the centre. Bi folding doors lead you onto a tranquil South West facing garden. The front reception room has very smart plantation shutters installed in the bay window and plenty of built in cupboards and shelves. The ground floor also boasts of a WC. The first floor has three bedrooms and a family bathroom. The loft comprises a further double bedroom and en-suite bathroom with ample storage and stunning views from the Juliet balcony.