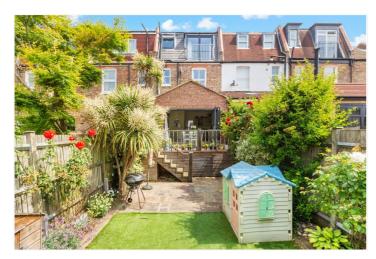

## **DESCRIPTION:**

A stunning four-bedroom Edwardian family home that has been tastefully decorated and extended fully. This stunning period house offers a beautiful blend of modern living and period features throughout. The ground floor has been superbly extended to create an excellent open plan kitchen and living area with underfloor heating, quartz worktop and island unit at the centre. Bi folding doors lead you onto a tranquil South West facing garden. The front reception room has very smart plantation shutters installed in the bay window and plenty of built in cupboards and shelves. The ground floor also boasts of a WC. The first floor has three bedrooms and a family bathroom. The loft comprises a further double bedroom and en-suite bathroom with ample storage and stunning views from the Juliet balcony.

Chasefield Road is ideally positioned for access in and out of Central London, as well as providing easy access to both Tooting underground (Northern Line) and Tooting overground stations. The shopping, dining and entertainment facilities of Tooting high street are within a short distance including the famous Tooting Markets. The properties location further benefits from being within a short walk of Tooting Bec Common. The house is future-proofed and would make a fantastic family home for decades to come.