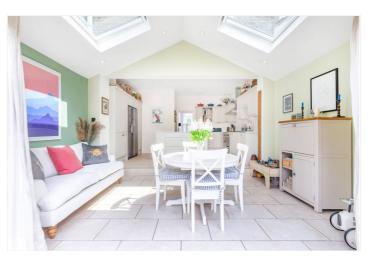

## **DESCRIPTION:**

A stunning four-bedroom Edwardian family home that has been tastefully decorated and extended fully. This stunning period house offers a beautiful blend of modern living and period features throughout. The ground floor has been superbly extended to create an excellent open plan kitchen and living area with underfloor heating, quartz worktop and island unit at the centre. Bi folding doors lead you onto a tranquil South West facing garden. The front reception room has very smart plantation shutters installed in the bay window and plenty of built in cupboards and shelves. The ground floor also boasts of a WC. The first floor has three bedrooms and a family bathroom. The loft comprises a further double bedroom and en-suite bathroom with ample storage and stunning views from the Juliet balcony.