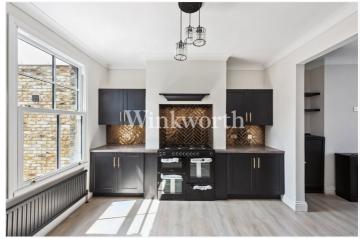

Inside, the property impresses with bright and well-proportioned living spaces, thoughtfully styled with neutral décor and exposed wood laminate floors throughout. A welcoming entrance hall leads to a charming reception area and a modern, newly-fitted kitchen that maximises both space and

natural light, seamlessly connecting to the tranquil garden—perfect for entertaining or relaxing.

The ground floor also features a contemporary family bathroom, while the first floor comprises two spacious double bedrooms, both tastefully decorated and offering ample room for storage and comfort.