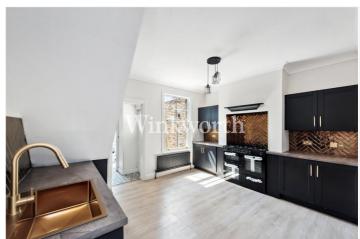

Inside, the property impresses with bright and well-proportioned living spaces, thoughtfully styled with neutral décor and exposed wood laminate floors throughout. A welcoming entrance hall leads to a charming reception area and a modern, newly-fitted kitchen that maximises both space and

natural light, seamlessly connecting to the tranquil garden—perfect for entertaining or relaxing.

The ground floor also features a contemporary family bathroom, while the first floor comprises two spacious double bedrooms, both tastefully decorated and offering ample room for storage and comfort.