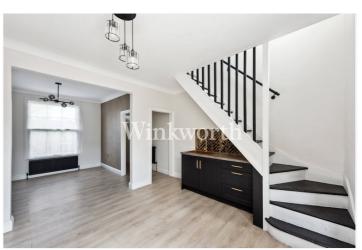

Inside, the property impresses with bright and well-proportioned living spaces, thoughtfully styled with neutral décor and exposed wood laminate floors throughout. A welcoming entrance hall leads to a charming reception area and a modern, newly-fitted kitchen that maximises both space and

natural light, seamlessly connecting to the tranquil garden—perfect for entertaining or relaxing.

The ground floor also features a contemporary family bathroom, while the first floor comprises two spacious double bedrooms, both tastefully decorated and offering ample room for storage and comfort.