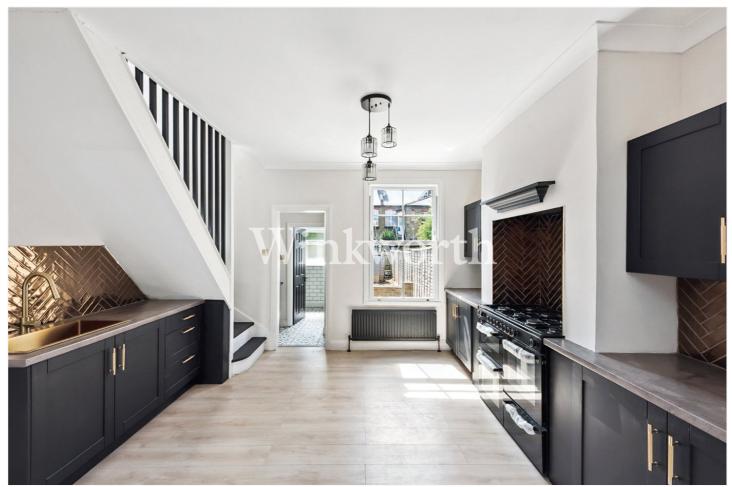

Inside, the property impresses with bright and well-proportioned living spaces, thoughtfully styled with neutral décor and exposed wood laminate floors throughout. A welcoming entrance hall leads to a charming reception area and a modern, newly-fitted kitchen that maximises both space and

natural light, seamlessly connecting to the tranquil garden—perfect for entertaining or relaxing.

The ground floor also features a contemporary family bathroom, while the first floor comprises two spacious double bedrooms, both tastefully decorated and offering ample room for storage and comfort.