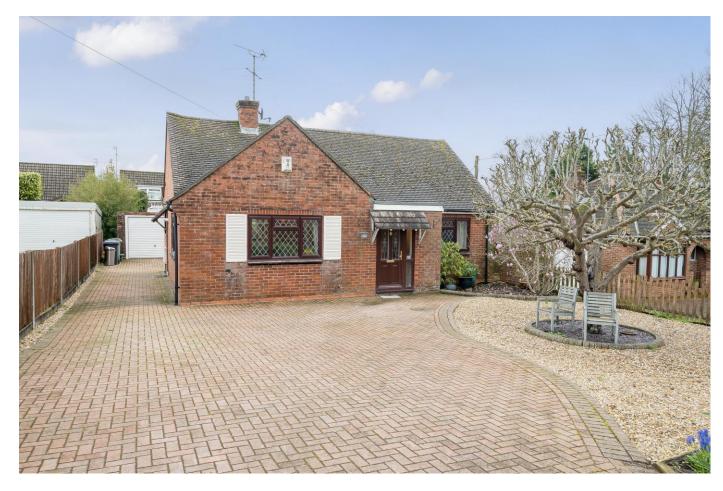

## Hatch Lane Old Basing Hampshire RG24 7EG

#### Description

This three bedroom detached chalet style bungalow is offered for sale with no onward chain. It could do with some updating and has tremendous scope and potential for extension (subject to planning) to create a large family home in a very popular village location.

Externally, there are decent sized gardens to the front and rear and a detached garage with plenty of driveway parking.

Winkworth

GROUND FLOOR 846 sq.ft. (78.6 sq.m.) approx.