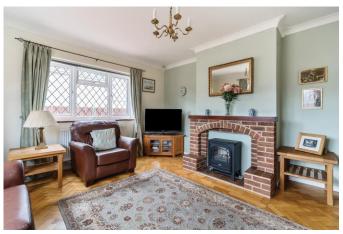

It has a wide central hallway with a twin aspect living room to the left and a separate dining room to the right.

The kitchen is at the rear and has built-in appliances including a gas hob, electric oven and grill, dishwasher and fridge/freezer.