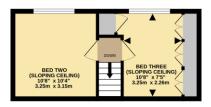

The main bedroom is on the ground floor as is the shower room, which was stylishly refitted in 2023 with a walk-in cubicle and dual function shower.

Upstairs, there are two bedrooms with sloping ceilings.

TOTAL FLOOR AREA : 1088 sq.ft. (101.1 sq.m.) approx.

While stery attempt has been made to ensure the accurate the theory of the Teorytan commend tere, measurements of doors, wholes, cronse and any other items are accurate to the Teorytan commender theory omission or mis-statement. This plan is for illustrative purposes only and should be used as such by any prospective purchaser. The services, systems and appliances shown have not been tested and no guarantee as to their organizity or efficiency can be given. Made with Mercipic 62224