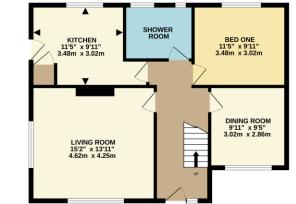

It has a wide central hallway with a twin aspect living room to the left and a separate dining room to the right.

The kitchen is at the rear and has built-in appliances including a gas hob, electric oven and grill, dishwasher and fridge/freezer.

The main bedroom is on the ground floor as is the shower room, which was stylishly refitted in 2023 with a walk-in cubicle and dual function shower.

Upstairs, there are two bedrooms with sloping ceilings.

Externally, there are decent sized gardens to the front and rear and a detached garage with plenty of driveway parking.

Winkworth

GROUND FLOOR 846 sq.ft. (78.6 sq.m.) approx.

#### Accommodation

Hallway Living room Dining room Kitchen Three bedrooms Refitted shower room Garage Driveway parking Gardens

Under the Property Misdescriptions Act 1991, these Particulars are a guide and act as information only. All details are given in good faith and are believed to be correct at time of printing. Winkworth give no representation as to their accuracy and potential purchasers or tenants must satisfy themselves by inspection or otherwise as to their correctness. No employee of Winkworth has authority to make or give any representation or warranty in relation to this property.

TOTAL FLOOR AREA : 1088 sq.ft. (101.1 sq.m.) approx.

While stery attempt has been made to ensure the accurate the theory of the Teorytan commend tere, measurements of doors, wholes, cronse and any other items are accurate to the Teorytan commender theory omission or mis-statement. This plan is for illustrative purposes only and should be used as such by any prospective purchaser. The services, systems and appliances shown have not been tested and no guarantee as to their organizity or efficiency can be given. Made with Mercipic 62224