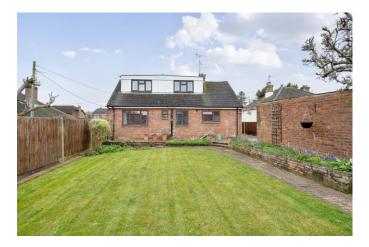

Externally, there are decent sized gardens to the front and rear and a detached garage with plenty of driveway parking.

Winkworth

GROUND FLOOR 846 sq.ft. (78.6 sq.m.) approx.