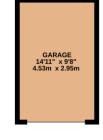

Externally, there are decent sized gardens to the front and rear and a detached garage with plenty of driveway parking.

Winkworth

GROUND FLOOR 846 sq.ft. (78.6 sq.m.) approx.

TOTAL FLOOR AREA : 1088 sq.ft. (101.1 sq.m.) approx.

While stery attempt has been made to ensure the accurate the theory of the Teorytan commend tere, measurements of doors, wholes, cronse and any other items are accurate to the Teorytan commender theory omission or mis-statement. This plan is for illustrative purposes only and should be used as such by any prospective purchaser. The services, systems and appliances shown have not been tested and no guarantee as to their organizity or efficiency can be given. Made with Mercipic 62224