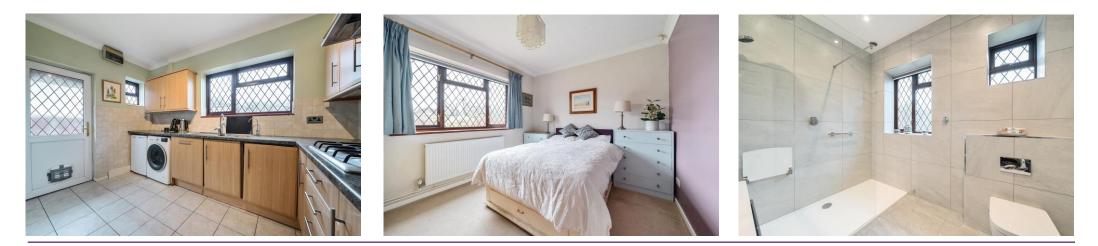

It has a wide central hallway with a twin aspect living room to the left and a separate dining room to the right.

The kitchen is at the rear and has built-in appliances including a gas hob, electric oven and grill, dishwasher and fridge/freezer.

The main bedroom is on the ground floor as is the shower room, which was stylishly refitted in 2023 with a walk-in cubicle and dual function shower.

Upstairs, there are two bedrooms with sloping ceilings.