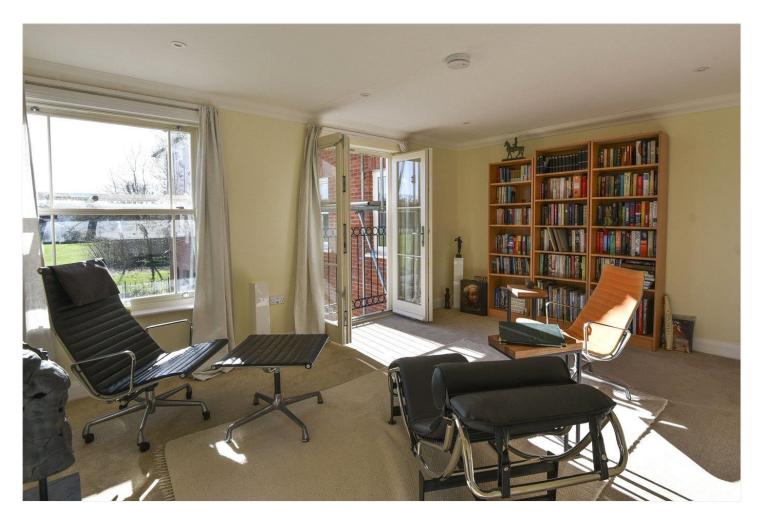

The living room has double glazed French doors to a Juliet balcony giving delightful views over the school sports field and the River Allen. The kitchen has a range of units and worktops and includes a Neff electric Neff induction hob, cooker oven, hood, integrated fridge-freezer, slimline dishwasher, and a washer/dryer. There is a nicely proportioned double bedroom with built-in wardrobes, and a fully tiled shower room (with walk-in shower, wash basin, concealed cistern WC and towel radiator.)