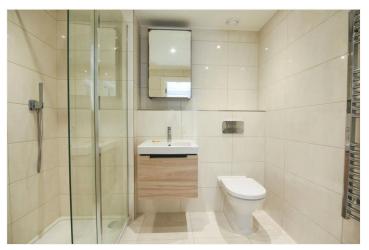

The living room has double glazed French doors to a Juliet balcony giving delightful views over the school sports field and the River Allen. The kitchen has a range of units and worktops and includes a Neff electric Neff induction hob, cooker oven, hood, integrated fridge-freezer, slimline dishwasher, and a washer/dryer. There is a nicely proportioned double bedroom with built-in wardrobes, and a fully tiled shower room (with walk-in shower, wash basin, concealed cistern WC and towel radiator.)