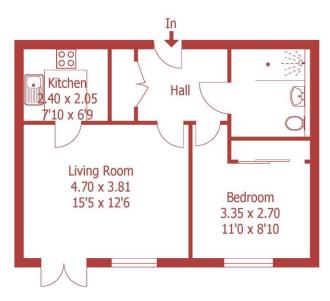

Approximate Gross Internal Area :- 48.5sq m / 523 sq ft

For identification purposes only, not to scale, do not scale Drawn using existing drawings and dimensions

This floorplan is for illustration purposes only and is not to scale. The position and size of doors, windows, appliances and other features are approximate.