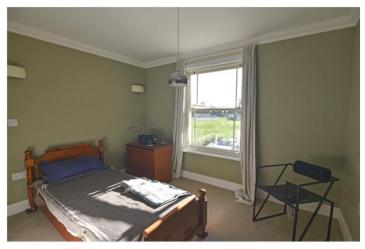

The living room has double glazed French doors to a Juliet balcony giving delightful views over the school sports field and the River Allen. The kitchen has a range of units and worktops and includes a Neff electric Neff induction hob, cooker oven, hood, integrated fridge-freezer, slimline dishwasher, and a washer/dryer. There is a nicely proportioned double bedroom with built-in wardrobes, and a fully tiled shower room (with walk-in shower, wash basin, concealed cistern WC and towel radiator.)