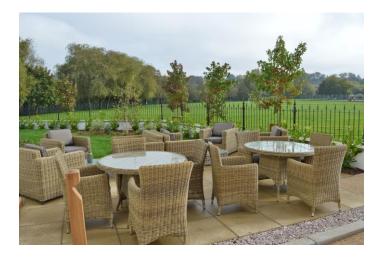

Fleur De Lis has landscaped communal gardens and patio seating areas. From East Borough there is access to a covered parking area which leads to a further outdoor car park. There is only limited parking available on a daily basis, but a parking bay can be rented for £250 per annum.