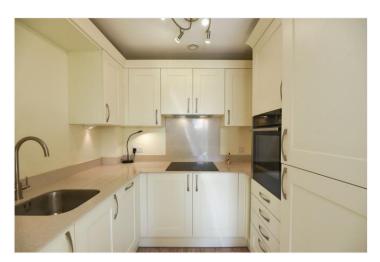

The living room has double glazed French doors to a Juliet balcony giving delightful views over the school sports field and the River Allen. The kitchen has a range of units and worktops and includes a Neff electric Neff induction hob, cooker oven, hood, integrated fridge-freezer, slimline dishwasher, and a washer/dryer. There is a nicely proportioned double bedroom with built-in wardrobes, and a fully tiled shower room (with walk-in shower, wash basin, concealed cistern WC and towel radiator.)