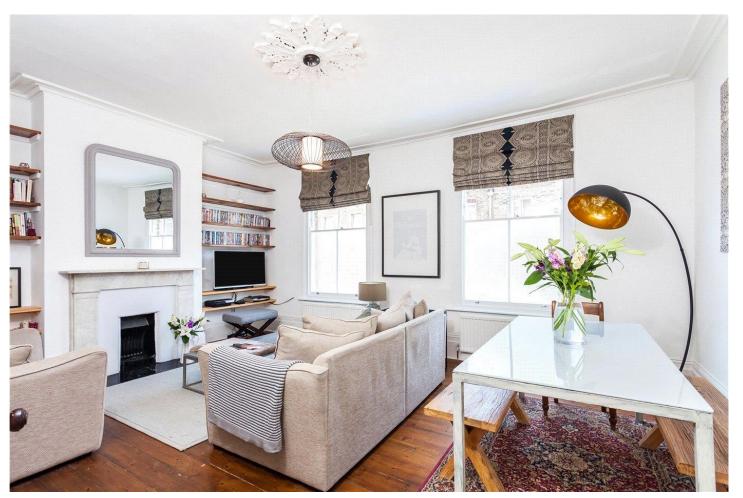

## **DESCRIPTION:**

This truly stunning two double bedroom maisonette has been finished to a high standard and boasts spacious rooms with a wealth of light throughout.

Benefiting from its own private entrance, the maisonette occupies the entire upper floors of this period building and features a charming living room with wooden floors and a feature fireplace. The designer kitchen offers ample worktop space, an abundance of storage room and leads onto a sizable East facing terrace whilst the two double bedrooms provide generous proportions alongside a family sized bathroom on the upper floors.