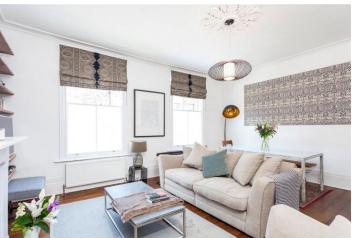

## **DESCRIPTION:**

This truly stunning two double bedroom maisonette has been finished to a high standard and boasts spacious rooms with a wealth of light throughout.

Benefiting from its own private entrance, the maisonette occupies the entire upper floors of this period building and features a charming living room with wooden floors and a feature fireplace. The designer kitchen offers ample worktop space, an abundance of storage room and leads onto a sizable East facing terrace whilst the two double bedrooms provide generous proportions alongside a family sized bathroom on the upper floors.