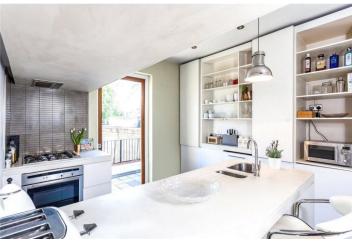

## **DESCRIPTION:**

This truly stunning two double bedroom maisonette has been finished to a high standard and boasts spacious rooms with a wealth of light throughout.

Benefiting from its own private entrance, the maisonette occupies the entire upper floors of this period building and features a charming living room with wooden floors and a feature fireplace. The designer kitchen offers ample worktop space, an abundance of storage room and leads onto a sizable East facing terrace whilst the two double bedrooms provide generous proportions alongside a family sized bathroom on the upper floors.