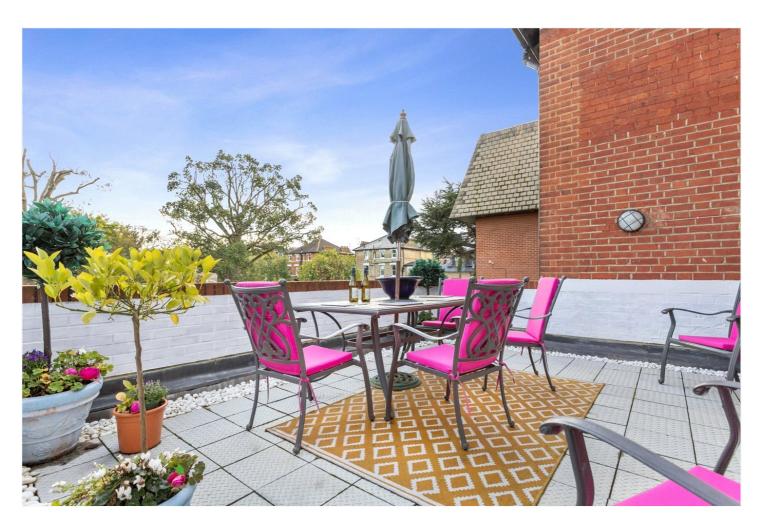

# A bright and beautifully presented one bedroom flat with a wonderful south facing roof terrace in Putney

#### **SUMMARY:**

This one bedroom flat is situated on the first floor of an attractive, detached period conversion. Featuring high ceilings and wood flooring throughout there is a separate kitchen, guest cloakroom, double bedroom with fitted wardrobes, ensuite bathroom and reception room. Of particular note is the magnificent south facing roof terrace accessed via the reception room with views over the well-maintained communal gardens. Listergate is located on the Upper Richmond Road close to the junction of Dealtry Road and is within a short distance of the Putney Leisure Centre, Putney mainline and East Putney underground stations.

#### **AT A GLANCE**

- South Facing Roof Terrace
- Communal Gardens
- High Ceilings
- Wood Flooring

Putney | 020 8877 1000 | putney@winkworth.co.uk

for every step...