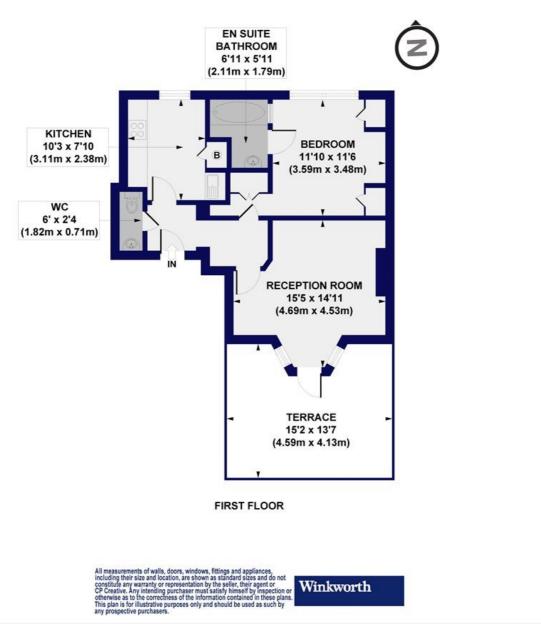

## **ACCOMMODATION**

Long Let, 1 Bedrooms, 1 Reception Rooms, 1 Bathrooms, Flat/Apartment, First Floor, Roof Terrace, Communal Gardens, Residents Parking, Period, Furnished, 556 Approx Sq Ft

### Upper Richmond Road, SW15

Approx. Gross Internal Floor Area 556 sq. ft / 51.66 sq. m Approx. Gross External Floor Area 208 sq. ft / 19.34 sq. m Approx. Gross Internal & External Floor Area 764 sq. ft / 71 sq. m

This floorplan is for illustration purposes only and is not to scale. The position and size of doors, windows, appliances and other features are approximate.

Winkworth

for every step...

Putney | 020 8877 1000 | putney@winkworth.co.uk