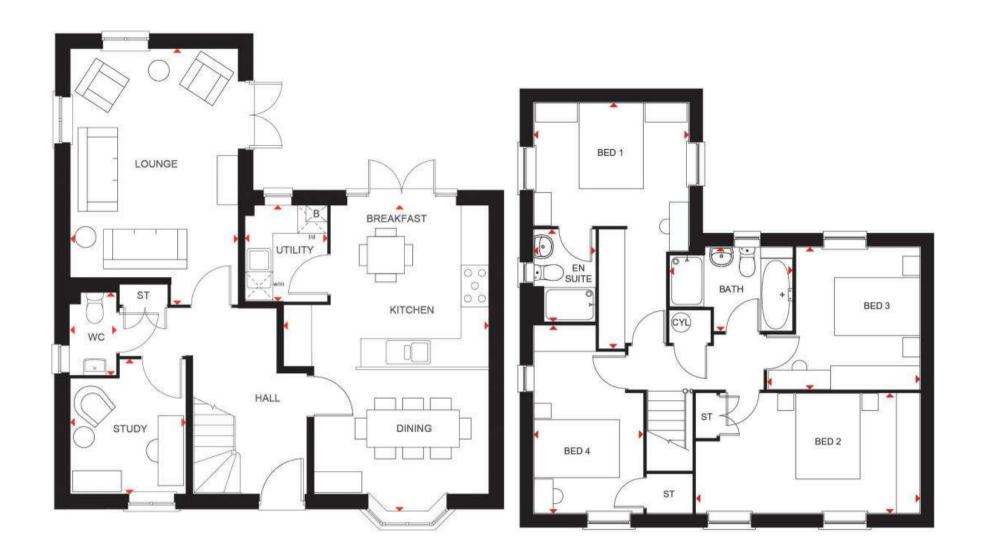

## MUSSELBURGH WAY, LINCOLNSHIRE, PE10 0XY

SAVE OVER £38,000 - 5% TOWARDS YOUR MOVE + FULLY INTEGRATED KITCHEN UPGRADE + FLOORING + SHOWER OVER YOUR BATH + LANDSCAPED GARDEN PACKAGE. PARTIALLY WALLED GARDEN. CORNER PLOT. NEARBY TO THE WILLOW POND AND A PLAY AREA. \*PLOT 357 - THE AVONDALE AT THE WILLOWS\*. The Avondale benefits from a 21ft open-plan family hub, with French doors from the kitchen and a bay window to the dining area. Plus, an adjoining utility room. The spacious lounge also features French doors onto your rear garden. A separate study completes the ground floor. Upstairs you will find four double bedrooms, the main bedroom with an en suite shower room. The family bathroom benefits from a separate shower.

```
G
Kitchen / Breakfast / Dining - 6600mm x 4418mm (21'7" x 14'5")
Lounge - 5490mm x 3615mm (18'0" x 11'10")
Study Downstairs - 2885mm x 2490mm (9'5" x 8'2")
Utility - 2062mm x 1688mm (6'9" x 5'6")
WC - 1768mm x 983mm (5'9" x 3'2")
```

1

```
Bathroom - 2871mm x 1929mm (9'5" x 6'3")

Bedroom 1 - 5587mm x 3615mm (18'3" x 11'10")

Bedroom 2 - 5227mm x 2800mm (17'1" x 9'2")

Bedroom 3 - 3566mm x 3316mm (11'8" x 10'10")

Bedroom 4 - 3893mm x 2550mm (12'9" x 8'4")

Ensuite 1 - 2222mm x 1435mm (7'3" x 4'8")
```