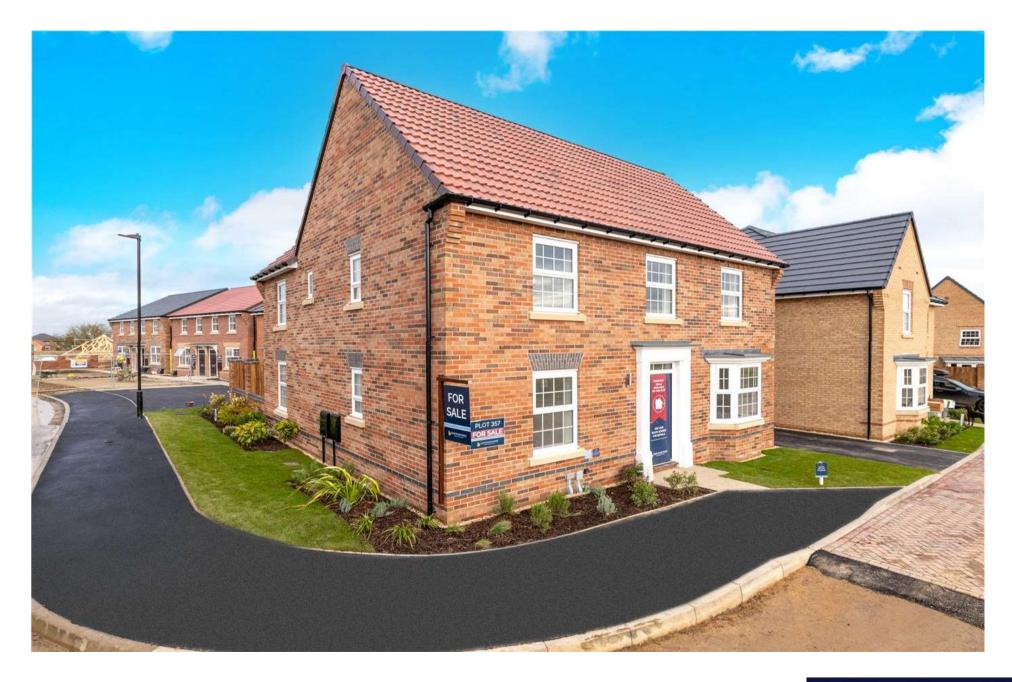

## MUSSELBURGH WAY, LINCOLNSHIRE, PE10 0XY

SAVE OVER £38,000 - 5% TOWARDS YOUR MOVE + FULLY INTEGRATED KITCHEN UPGRADE + FLOORING + SHOWER OVER YOUR BATH + LANDSCAPED GARDEN PACKAGE. PARTIALLY WALLED GARDEN. CORNER PLOT. NEARBY TO THE WILLOW POND AND A PLAY AREA. \*PLOT 357 - THE AVONDALE AT THE WILLOWS\*. The Avondale benefits from a 21ft open-plan family hub, with French doors from the kitchen and a bay window to the dining area. Plus, an adjoining utility room. The spacious lounge also features French doors onto your rear garden. A separate study completes the ground floor. Upstairs you will find four double bedrooms, the main bedroom with an en suite shower room. The family bathroom benefits from a separate shower.