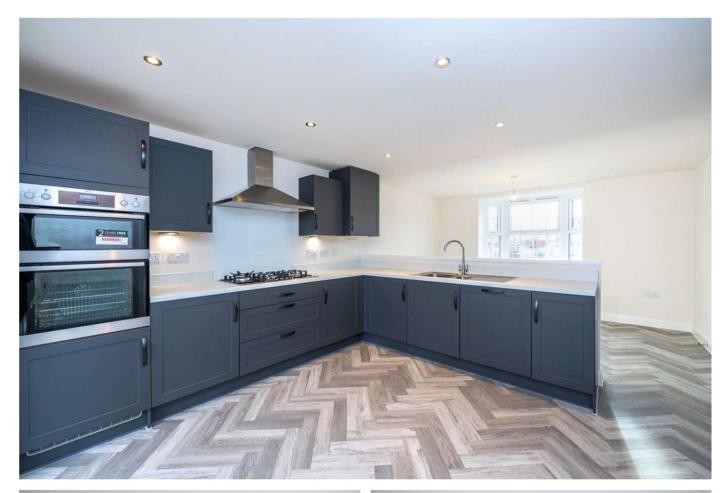

## MUSSELBURGH WAY, LINCOLNSHIRE, PE10 0XY

SAVE OVER £38,000 - 5% TOWARDS YOUR MOVE + FULLY INTEGRATED KITCHEN UPGRADE + FLOORING + SHOWER OVER YOUR BATH + LANDSCAPED GARDEN PACKAGE. PARTIALLY WALLED GARDEN. CORNER PLOT. NEARBY TO THE WILLOW POND AND A PLAY AREA. \*PLOT 357 - THE AVONDALE AT THE WILLOWS\*. The Avondale benefits from a 21ft open-plan family hub, with French doors from the kitchen and a bay window to the dining area. Plus, an adjoining utility room. The spacious lounge also features French doors onto your rear garden. A separate study completes the ground floor. Upstairs you will find four double bedrooms, the main bedroom with an en suite shower room. The family bathroom benefits from a separate shower.

```
G
Kitchen / Breakfast / Dining - 6600mm x 4418mm (21'7" x 14'5")
Lounge - 5490mm x 3615mm (18'0" x 11'10")
Study Downstairs - 2885mm x 2490mm (9'5" x 8'2")
Utility - 2062mm x 1688mm (6'9" x 5'6")
WC - 1768mm x 983mm (5'9" x 3'2")
```