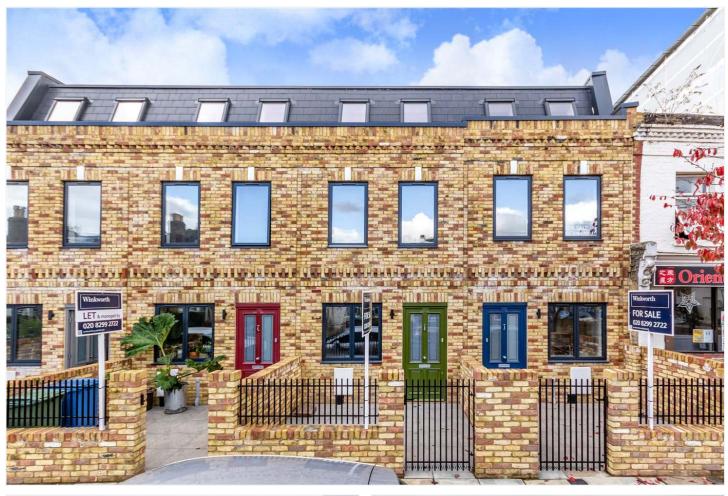

UPLAND ROAD, EAST DULWICH, SE22
OFFERS IN EXCESS OF £950,000 FREEHOLD

A FOUR-BEDROOM FAMILY HOME SITUATED IN AN IDEAL LOCATION IN THE HEART OF EAST DULWICH.

Dulwich | 020 8299 2722 | dulwich@winkworth.co.uk

## **DESCRIPTION:**

A four-bedroom family home situated in an ideal location in the heart of East Dulwich, is this newly built four-bedroom high-end home. Spanning over three floors, including a private balcony and garden. The property comprises a large open-plan kitchen diner to the front, finished to an incredibly high standard, with a high-end kitchen and appliances. The property benefits from a large reception room to the rear with Bifold doors out to a large sunny, south West facing garden. The first floor incorporates two large double bedrooms with a family bathroom. The beauty of this home is located on the top floor, with an incredible master bedroom boasting a large en-suite finished with high-end appliances and a private balcony with wonderful views over the gardens of East Dulwich and beyond. Transport links are provided via East Dulwich station to London Bridge. Peckham Rye is within a 10/15-minute walk with links on the Overground to most major London terminals, the East and beyond. Early viewings are highly advised.