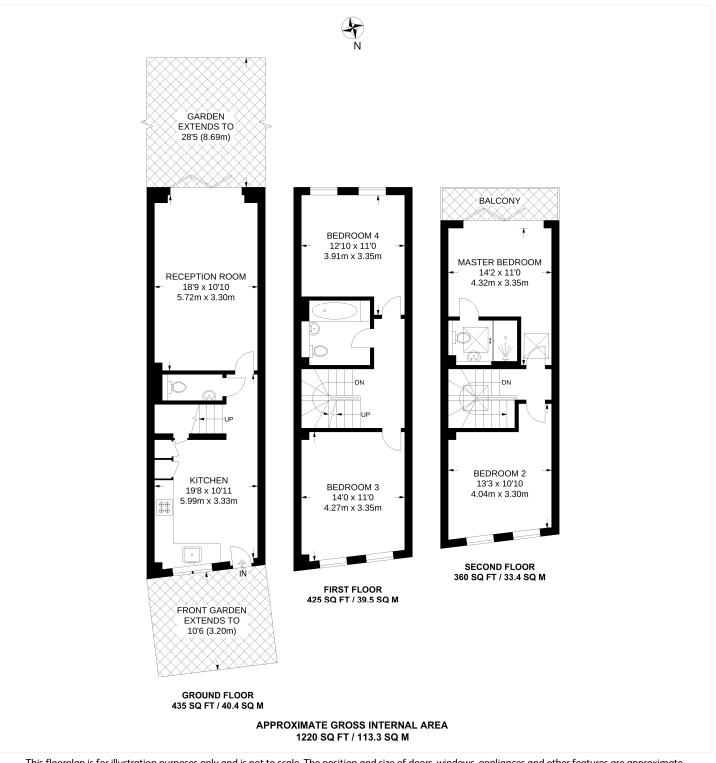

## AT A GLANCE

- Four Double Bedrooms
- Newly Built
- Terraced House
- Large Reception Room
- Kitchen
- Private Balcony & Garden
- Freehold
- Chain Free

This floorplan is for illustration purposes only and is not to scale. The position and size of doors, windows, appliances and other features are approximate.