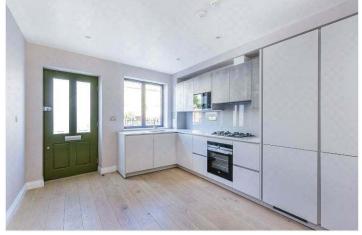

## **DESCRIPTION:**

A four-bedroom family home situated in an ideal location in the heart of East Dulwich, is this newly built four-bedroom high-end home. Spanning over three floors, including a private balcony and garden. The property comprises a large open-plan kitchen diner to the front, finished to an incredibly high standard, with a high-end kitchen and appliances. The property benefits from a large reception room to the rear with Bifold doors out to a large sunny, south West facing garden. The first floor incorporates two large double bedrooms with a family bathroom. The beauty of this home is located on the top floor, with an incredible master bedroom boasting a large en-suite finished with high-end appliances and a private balcony with wonderful views over the gardens of East Dulwich and beyond. Transport links are provided via East Dulwich station to London Bridge. Peckham Rye is within a 10/15-minute walk with links on the Overground to most major London terminals, the East and beyond. Early viewings are highly advised.