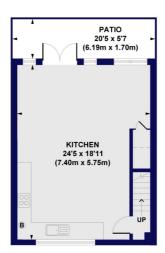

## Brookfield Road, E9 Approx. Gross Internal Floor Area 1482 sq. ft / 137.67 sq. m

LOWER GROUND FLOOR GROSS INTERNAL FLOOR AREA 462 SQ FT

GROSS INTERNAL FLOOR AREA 510 SQ FT

GROSS INTERNAL FLOOR AREA 510 SQ FT

All measurements of walls, doors, windows, fittings and appliances, including their size and location, are shown as standard sizes and do not constitute any warranty or representation by the seller, their agent or CP Creative. Any intending purchaser must satisfy himself by inspection or otherwise as to the correctness of the information contained in these plans. This plan is for illustrative purposes only and should be used as such by any prospective purchasers.

Winkworth

This floorplan is for illustration purposes only and is not to scale. The position and size of doors, windows, appliances and other features are approximate.

Hackney | 020 8986 4216 | hackney@winkworth.co.uk