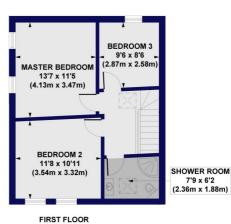

## **DESCRIPTION:**

This unique and rarely available five-bedroom modern detached house, is situated in a desirable location, this residence offers ample living space and an excellent location, boasting gated off-street parking, this home provides both convenience and security. Upon entering the property, you are greeted by two generously-sized bedrooms on the ground floor, accompanied by the family bathroom. Moving to the lower ground floor, you'll find an open-plan kitchen, dining, and reception room. This expansive area showcases modern design and features large glass doors that seamlessly connect the indoors with the outdoor patio. The abundance of natural light floods the space, creating an inviting and airy space. On the first floor, you'll discover three additional well-appointed bedrooms and another bathroom services this floor, offering convenience for the entire household.

## Brookfield Road, E9 Approx. Gross Internal Floor Area 1482 sq. ft / 137.67 sq. m

LOWER GROUND FLOOR GROSS INTERNAL FLOOR AREA 462 SQ FT

GROSS INTERNAL FLOOR AREA 510 SQ FT

GROSS INTERNAL FLOOR AREA 510 SQ FT

All measurements of walls, doors, windows, fittings and appliances, including their size and location, are shown as standard sizes and do not constitute any warranty or representation by the seller, their agent or CP Creative. Any intending purchaser must satisfy himself by inspection or otherwise as to the correctness of the information contained in these plans. This plan is for illustrative purposes only and should be used as such by any prospective purchasers.