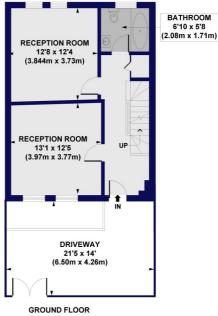

## **DESCRIPTION:**

This unique and rarely available five-bedroom modern detached house, is situated in a desirable location, this residence offers ample living space and an excellent location, boasting gated off-street parking, this home provides both convenience and security. Upon entering the property, you are greeted by two generously-sized bedrooms on the ground floor, accompanied by the family bathroom. Moving to the lower ground floor, you'll find an open-plan kitchen, dining, and reception room. This expansive area showcases modern design and features large glass doors that seamlessly connect the indoors with the outdoor patio. The abundance of natural light floods the space, creating an inviting and airy space. On the first floor, you'll discover three additional well-appointed bedrooms and another bathroom services this floor, offering convenience for the entire household.

## Brookfield Road, E9 Approx. Gross Internal Floor Area 1482 sq. ft / 137.67 sq. m

LOWER GROUND FLOOR GROSS INTERNAL FLOOR AREA 462 SQ FT

GROSS INTERNAL FLOOR AREA 510 SQ FT

GROSS INTERNAL FLOOR AREA 510 SQ FT

All measurements of walls, doors, windows, fittings and appliances, including their size and location, are shown as standard sizes and do not constitute any warranty or representation by the seller, their agent or CP Creative. Any intending purchaser must satisfy himself by inspection or otherwise as to the correctness of the information contained in these plans. This plan is for illustrative purposes only and should be used as such by any prospective purchasers.