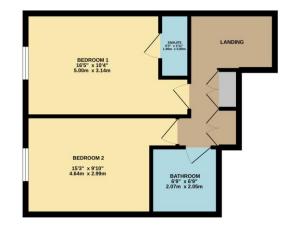

From the entrance hall a flight of stairs leads to the upper floor where there are two generous double bedrooms both with space freestanding furniture and the added benefit of an ensuite shower room to the master bedroom. There is also a family bathroom with suite comprising of a WC, wash hand basin and panelled bath.

At ground level there is a secure gated parking garage where one bay is conveyed with the property in addition to a bike store area.

TOTAL FLOOR AREA: 953 sq.ft. (88.6 sq.m.) approx. Whilst every attempt has been made to ensure the accuracy of the flooplan contained here, measurement of doors, windows, rooms and any other items are approximate and on creationability is taken for any error, omission or mis-statement. This plan is for illustrative purposes only and should be used as such by any prospective purchaser. The services, ystems and applicances shown have not been tested and no guarante as to their openability of efficiency can be given. Made with Mercus C2022