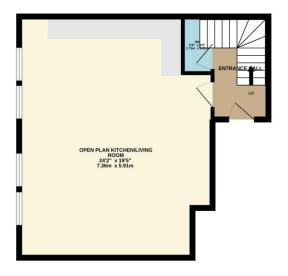

### DESCRIPTION

The apartment is situated on the third floor which can be accessed by a lift or stairs through well presented hallwsays. A private front door then leads into the entrance hall which houses a WC, an understairs storage cupboard and access into the lounge.

The bright lounge diner is a particular feature of the property enjoying five feature windows looking across the rooftops of Westbourne, solid wooden flooring and ample room for a dining table. The kitchen area is open plan to the lounge and is fitted with a range of base eye level high gloss grey work units with metro tilling and space and plumbing for domestic appliances.

At ground level there is a secure gated parking garage where one bay is conveyed with the property in addition to a bike store area.

TOTAL FLOOR AREA: 953 sq.ft. (88.6 sq.m.) approx. Whilst every attempt has been made to ensure the accuracy of the flooplan contained here, measurement of doors, windows, rooms and any other items are approximate and on creationability is taken for any error, omission or mis-statement. This plan is for illustrative purposes only and should be used as such by any prospective purchaser. The services, ystems and applicances shown have not been tested and no guarante as to their openability of efficiency can be given. Made with Mercus C2022