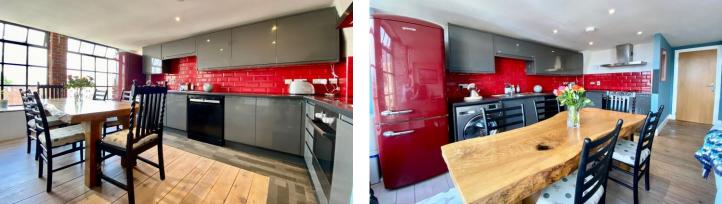

The bright lounge diner is a particular feature of the property enjoying five feature windows looking across the rooftops of Westbourne, solid wooden flooring and ample room for a dining table. The kitchen area is open plan to the lounge and is fitted with a range of base eye level high gloss grey work units with metro tilling and space and plumbing for domestic appliances.