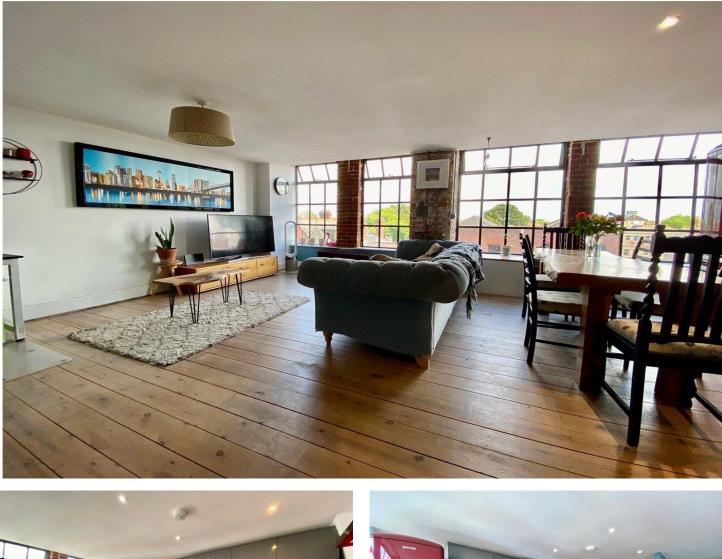

The bright lounge diner is a particular feature of the property enjoying five feature windows looking across the rooftops of Westbourne, solid wooden flooring and ample room for a dining table. The kitchen area is open plan to the lounge and is fitted with a range of base eye level high gloss grey work units with metro tilling and space and plumbing for domestic appliances.