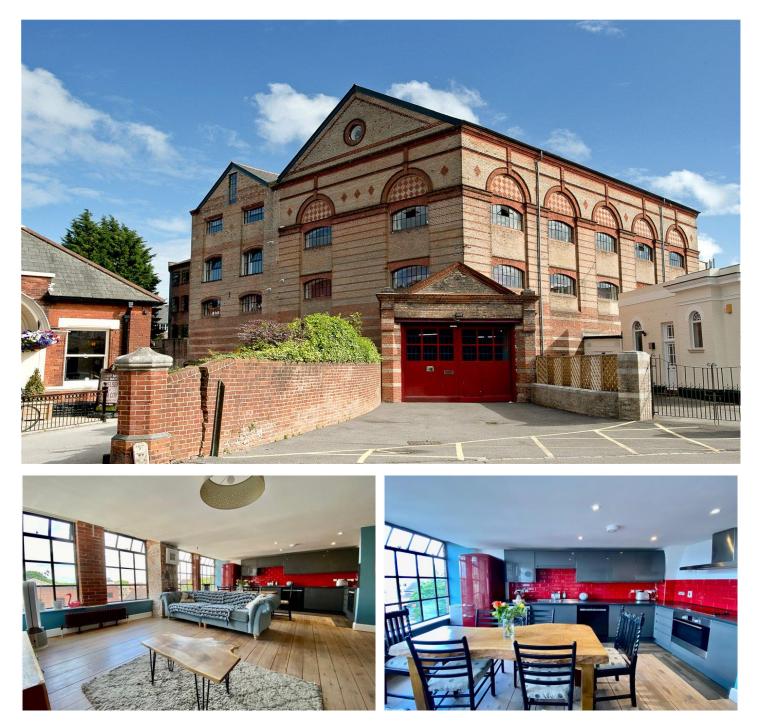

## THE PANTECHNICON, SEAMOOR ROAD, BOURNEMOUTH, BH4

### £325,000 LEASEHOLD

A really unique duplex apartment set within a converted warehouse in the centre of Westbourne. The property offers incredibly bright and spacious accommodation throughout with many retained character features such as exposed brick walls alongside contemporary living. Westbourne offers a range of popular shops, bars and restaurants whilst being close to the beach and good transport links.

### DESCRIPTION

The apartment is situated on the third floor which can be accessed by a lift or stairs through well presented hallwsays. A private front door then leads into the entrance hall which houses a WC, an understairs storage cupboard and access into the lounge.

The bright lounge diner is a particular feature of the property enjoying five feature windows looking across the rooftops of Westbourne, solid wooden flooring and ample room for a dining table. The kitchen area is open plan to the lounge and is fitted with a range of base eye level high gloss grey work units with metro tilling and space and plumbing for domestic appliances.