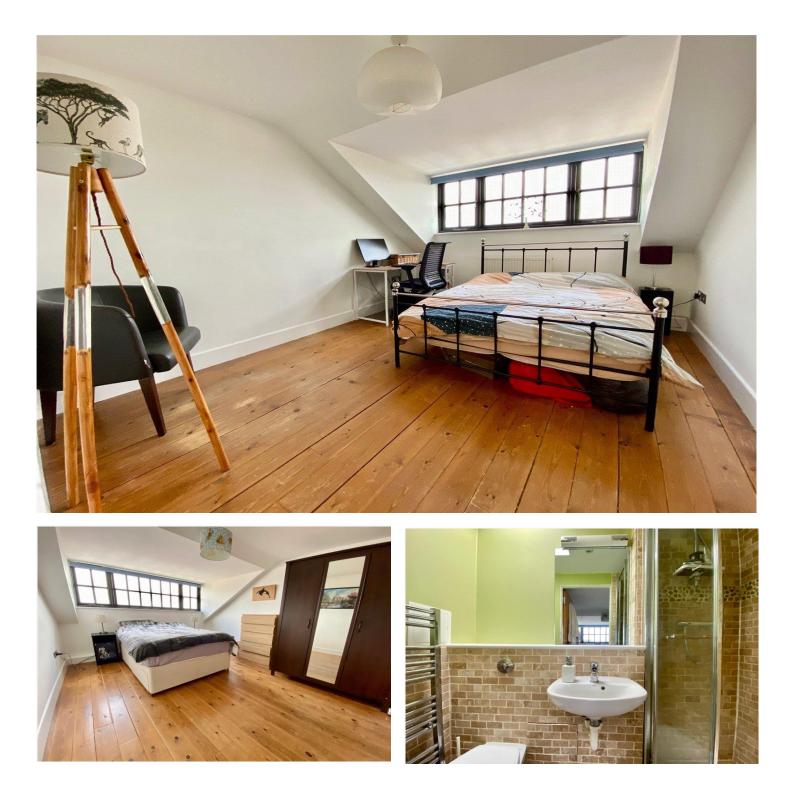

From the entrance hall a flight of stairs leads to the upper floor where there are two generous double bedrooms both with space freestanding furniture and the added benefit of an ensuite shower room to the master bedroom. There is also a family bathroom with suite comprising of a WC, wash hand basin and panelled bath.