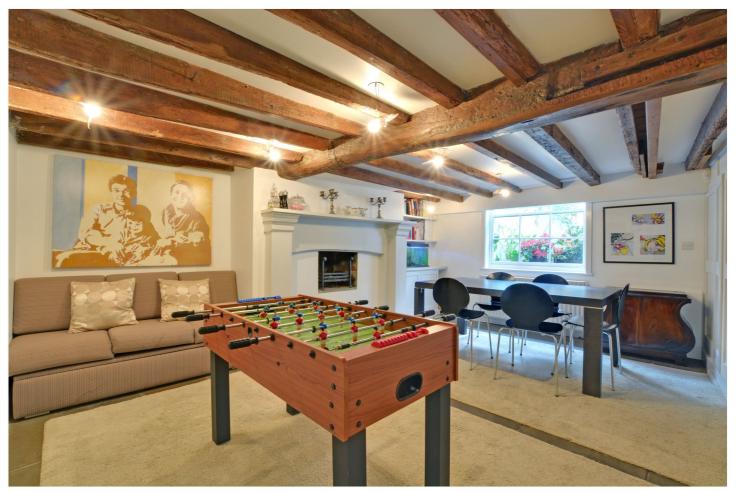

The hall floor offers two double bedrooms, both with direct access to a modern shower room and access out onto a lovely, secluded patio garden. On the lower level there is a very attractive contemporary and high gloss fitted kitchen alongside a generous dining room and guest WC. Upstairs comprises of a spacious double reception room, two further double bedrooms and modern family bathroom suite.