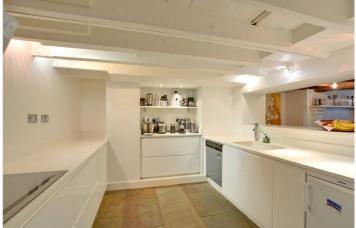

The hall floor offers two double bedrooms, both with direct access to a modern shower room and access out onto a lovely, secluded patio garden. On the lower level there is a very attractive contemporary and high gloss fitted kitchen alongside a generous dining room and guest WC. Upstairs comprises of a spacious double reception room, two further double bedrooms and modern family bathroom suite.