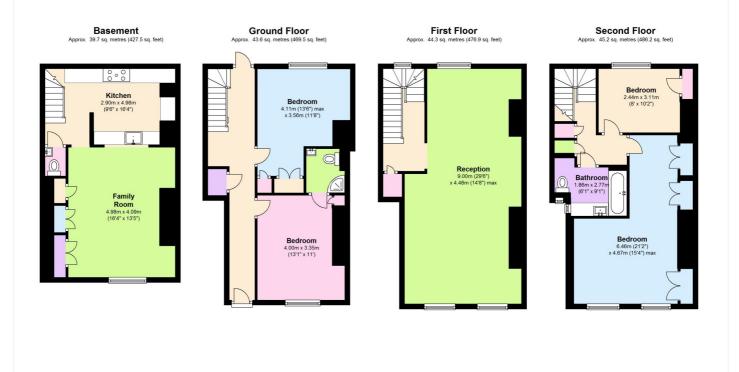

The hall floor offers two double bedrooms, both with direct access to a modern shower room and access out onto a lovely, secluded patio garden. On the lower level there is a very attractive contemporary and high gloss fitted kitchen alongside a generous dining room and guest WC. Upstairs comprises of a spacious double reception room, two further double bedrooms and modern family bathroom suite.

Total area: approx. 172.8 sq. metres (1860.2 sq. feet)

This floorplan is for illustration purposes only and is not to scale. The position and size of doors, windows, appliances and other features are approximate.