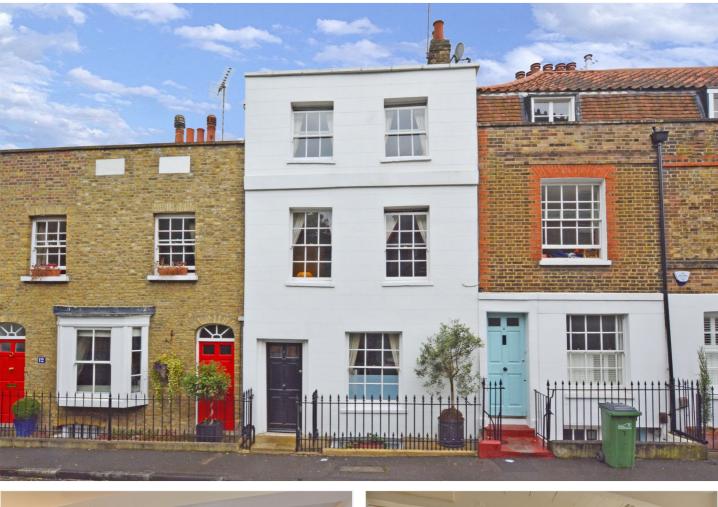

FEATHERS PLACE, GREENWICH, LONDON, SE10 **£1,100,000 FREEHOLD** 

### UTTERLY CHARMING IS THE BEST WAY TO DESCRIBE THIS STUNNING FOUR STOREY PROPERTY, IN EXCELLENT DECORATIVE ORDER, LOCATED JUST YARDS FROM ROYAL GREENWICH PARK'S GATE AND THE QUEEN'S HOUSE.

Greenwich | 02030533033 | greenwich@winkworth.co.uk

#### **DESCRIPTION:**

GRADE II LISTED: Utterly charming is the best way to describe this stunning four storey property, in excellent decorative order, located just yards from Royal Greenwich Park's Gate and the Queen's House.

This four bedroom house is located in a reserved road within the historic centre of Greenwich, moments from local amenities, bars and restaurants and excellent connections to Canary Wharf and the City.

#### **AT A GLANCE**

- GRADE II LISTED
- stunning four storey house
- moments from Royal Park
- four bedrooms
- two bathroom
- two reception
- Iovely kitchen
- patio garden to rear
- very quiet road
- excellent location
- close to town centre