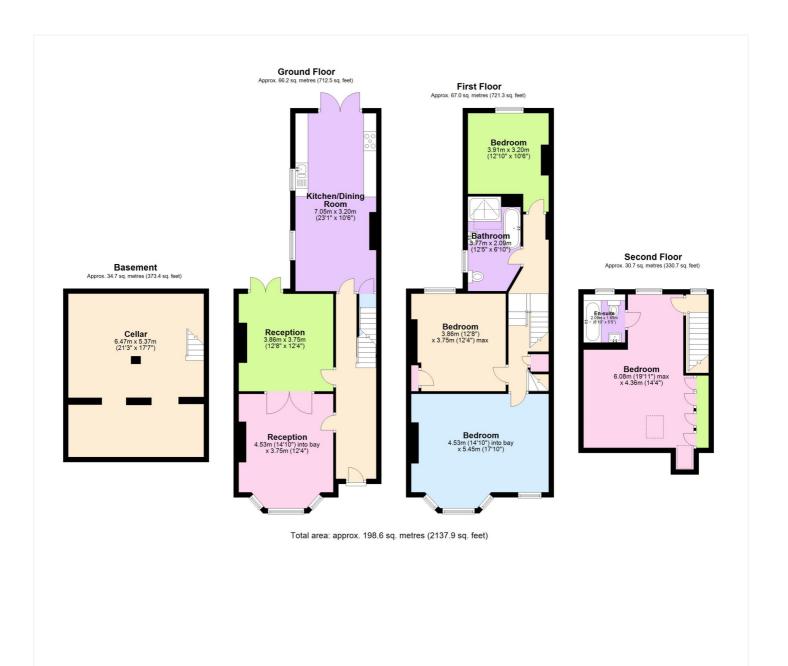

## **DESCRIPTION:**

A wonderful four bedroom family home which is located on this immensely popular road in Charlton, that measures an impressive 2036 sq ft, featuring off street parking and a huge

In superb condition throughout the property briefly comprises of two reception rooms on the ground floor, with feature fireplaces and wonderful wooden French doors interlinking the two rooms. There is a large 23ft kitchen breakfast room to the rear that then opens onto the garden via double doors. Upstairs there are three spacious double bedrooms and a family bathroom that features a roll top bath and walk in shower. The loft has been beautifully converted to a bright master bedroom and ensuite bathroom, with hard wood flooring and eaves storage. The garden to the rear is on two tiers. The upper tier is decked and the lower is lawned with a parking space at the end. This can be accessed via Hawkins Terrace. As mentioned there is also a huge 21ft cellar, providing excellent storage.

- four bedroom family home
- beautiful condition
- circa 2036 sq ft
- large 21ft cellar
- loft conversion
- two bathrooms
- off street parking to rear
- two reception rooms
- 23ft Kitchen Breakfast room
- Just east of Village
- close to rail and Crossrail

This floorplan is for illustration purposes only and is not to scale. The position and size of doors, windows, appliances and other features are approximate.

Blackheath | 0208 8520999 | blackheath@winkworth.co.uk