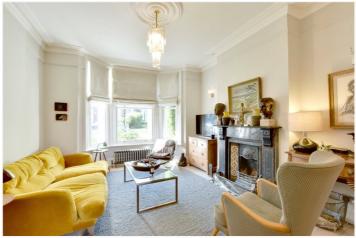

## **DESCRIPTION:**

A wonderful four bedroom family home which is located on this immensely popular road in Charlton, that measures an impressive 2036 sq ft, featuring off street parking and a huge

In superb condition throughout the property briefly comprises of two reception rooms on the ground floor, with feature fireplaces and wonderful wooden French doors interlinking the two rooms. There is a large 23ft kitchen breakfast room to the rear that then opens onto the garden via double doors. Upstairs there are three spacious double bedrooms and a family bathroom that features a roll top bath and walk in shower. The loft has been beautifully converted to a bright master bedroom and ensuite bathroom, with hard wood flooring and eaves storage. The garden to the rear is on two tiers. The upper tier is decked and the lower is lawned with a parking space at the end. This can be accessed via Hawkins Terrace. As mentioned there is also a huge 21ft cellar, providing excellent storage.