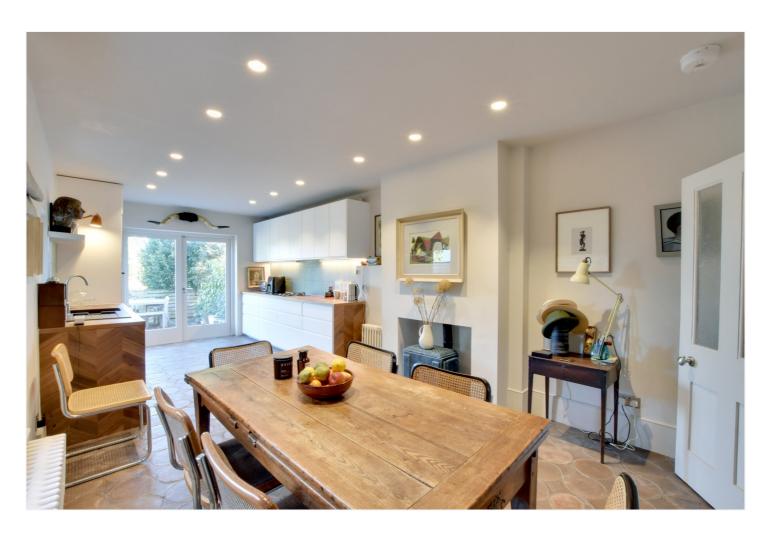

## **DESCRIPTION:**

A wonderful four bedroom family home which is located on this immensely popular road in Charlton, that measures an impressive 2036 sq ft, featuring off street parking and a huge

In superb condition throughout the property briefly comprises of two reception rooms on the ground floor, with feature fireplaces and wonderful wooden French doors interlinking the two rooms. There is a large 23ft kitchen breakfast room to the rear that then opens onto the garden via double doors. Upstairs there are three spacious double bedrooms and a family bathroom that features a roll top bath and walk in shower. The loft has been beautifully converted to a bright master bedroom and ensuite bathroom, with hard wood flooring and eaves storage. The garden to the rear is on two tiers. The upper tier is decked and the lower is lawned with a parking space at the end. This can be accessed via Hawkins Terrace. As mentioned there is also a huge 21ft cellar, providing excellent storage.