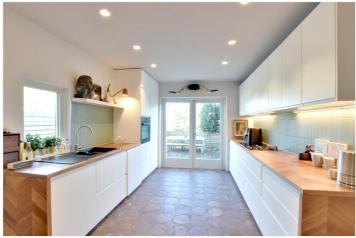

## **DESCRIPTION:**

A wonderful four bedroom family home which is located on this immensely popular road in Charlton, that measures an impressive 2036 sq ft, featuring off street parking and a huge

In superb condition throughout the property briefly comprises of two reception rooms on the ground floor, with feature fireplaces and wonderful wooden French doors interlinking the two rooms. There is a large 23ft kitchen breakfast room to the rear that then opens onto the garden via double doors. Upstairs there are three spacious double bedrooms and a family bathroom that features a roll top bath and walk in shower. The loft has been beautifully converted to a bright master bedroom and ensuite bathroom, with hard wood flooring and eaves storage. The garden to the rear is on two tiers. The upper tier is decked and the lower is lawned with a parking space at the end. This can be accessed via Hawkins Terrace. As mentioned there is also a huge 21ft cellar, providing excellent storage.