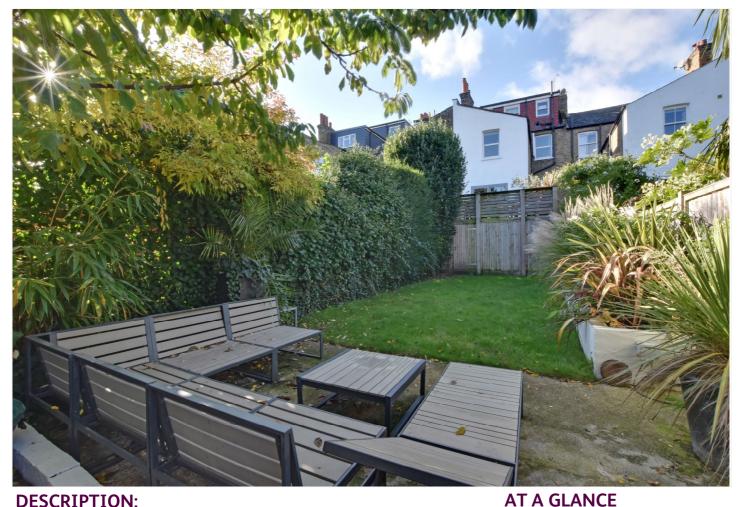

## **DESCRIPTION:**

A wonderful four bedroom family home which is located on this immensely popular road in Charlton, that measures an impressive 2036 sq ft, featuring off street parking and a huge

In superb condition throughout the property briefly comprises of two reception rooms on the ground floor, with feature fireplaces and wonderful wooden French doors interlinking the two rooms. There is a large 23ft kitchen breakfast room to the rear that then opens onto the garden via double doors. Upstairs there are three spacious double bedrooms and a family bathroom that features a roll top bath and walk in shower. The loft has been beautifully converted to a bright master bedroom and ensuite bathroom, with hard wood flooring and eaves storage. The garden to the rear is on two tiers. The upper tier is decked and the lower is lawned with a parking space at the end. This can be accessed via Hawkins Terrace. As mentioned there is also a huge 21ft cellar, providing excellent storage.