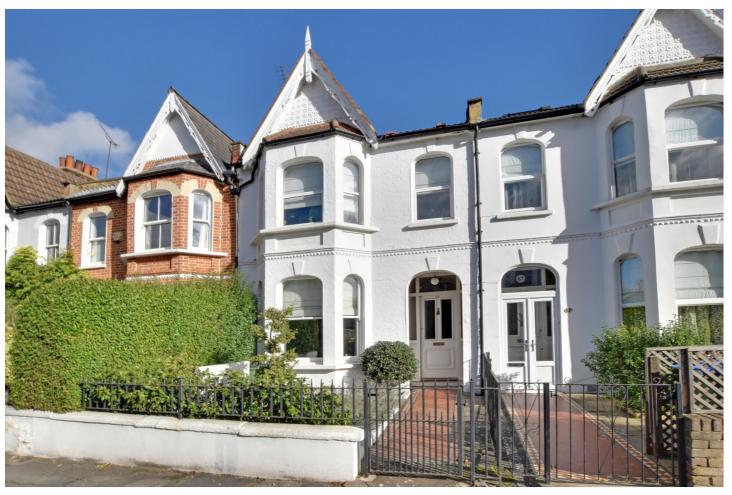

HEATHWOOD GARDENS, CHARLTON, LONDON, SE7 **£860,000 FREEHOLD** 

A WONDERFUL FOUR BEDROOM FAMILY HOME WHICH IS LOCATED ON THIS IMMENSELY POPULAR ROAD IN CHARLTON, THAT MEASURES AN IMPRESSIVE 2036 SQ FT, FEATURING OFF STREET PARKING AND A HUGE CELLAR!

## **DESCRIPTION:**

A wonderful four bedroom family home which is located on this immensely popular road in Charlton, that measures an impressive 2036 sq ft, featuring off street parking and a huge

In superb condition throughout the property briefly comprises of two reception rooms on the ground floor, with feature fireplaces and wonderful wooden French doors interlinking the two rooms. There is a large 23ft kitchen breakfast room to the rear that then opens onto the garden via double doors. Upstairs there are three spacious double bedrooms and a family bathroom that features a roll top bath and walk in shower. The loft has been beautifully converted to a bright master bedroom and ensuite bathroom, with hard wood flooring and eaves storage. The garden to the rear is on two tiers. The upper tier is decked and the lower is lawned with a parking space at the end. This can be accessed via Hawkins Terrace. As mentioned there is also a huge 21ft cellar, providing excellent storage.