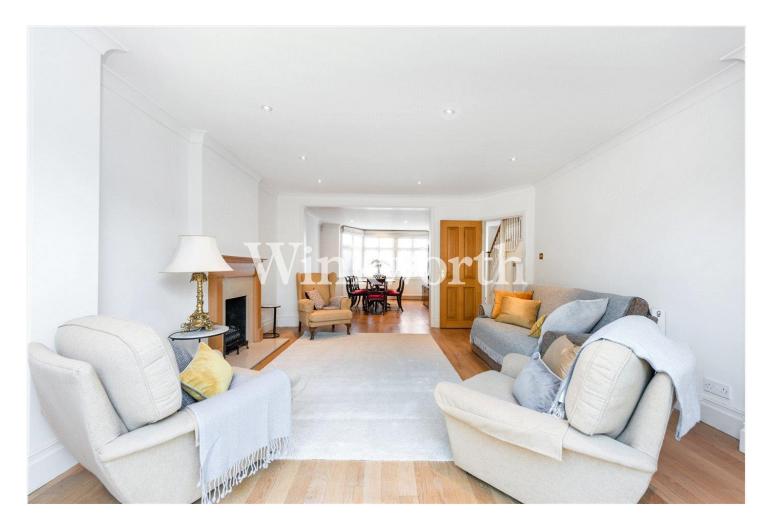

The living room area is made up of 2 separate reception rooms now opened up and used as a separate sitting room and dining room. The kitchen is fully fitted with modern units and a feature ceiling dome which provides considerable extra daylight. There is also a sizeable cellar/utility area which is accessed from the kitchen/ dining area and here is a further door to the side passageway. On the 1st floor there are 3 double bedrooms, with the main bedroom having its own ensuite shower room with sink and wc. The family bathroom is located on the half landing between the ground and first floors.

Both internally and externally this is a very attractive house that has been well maintained and is a delightful home.

The house is offered chain free and viewing is highly recommended.