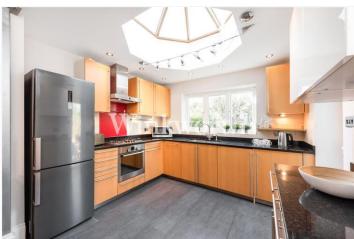

The living room area is made up of 2 separate reception rooms now opened up and used as a separate sitting room and dining room. The kitchen is fully fitted with modern units and a feature ceiling dome which provides considerable extra daylight. There is also a sizeable cellar/utility area which is accessed from the kitchen/ dining area and here is a further door to the side passageway. On the 1st floor there are 3 double bedrooms, with the main bedroom having its own ensuite shower room with sink and wc. The family bathroom is located on the half landing between the ground and first floors.