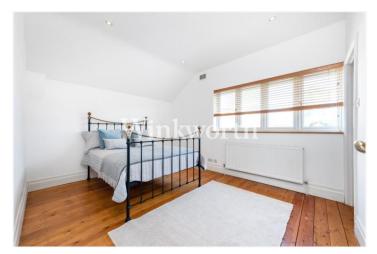

The living room area is made up of 2 separate reception rooms now opened up and used as a separate sitting room and dining room. The kitchen is fully fitted with modern units and a feature ceiling dome which provides considerable extra daylight. There is also a sizeable cellar/utility area which is accessed from the kitchen/ dining area and here is a further door to the side passageway. On the 1st floor there are 3 double bedrooms, with the main bedroom having its own ensuite shower room with sink and wc. The family bathroom is located on the half landing between the ground and first floors.