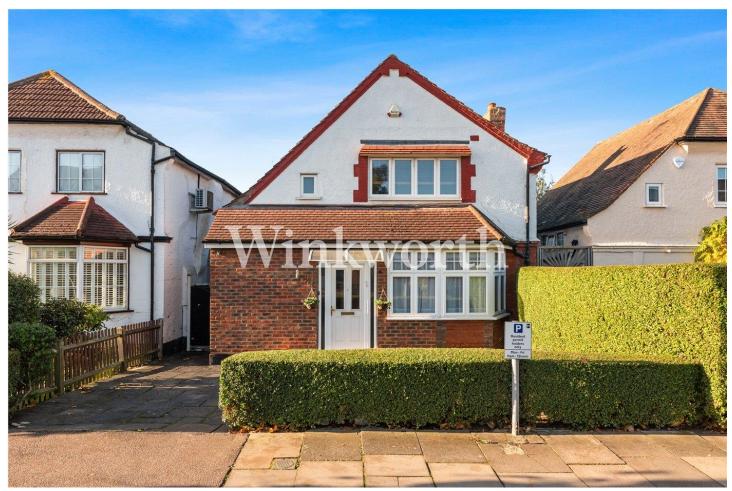

## **DESCRIPTION:**

We are delighted to offer this charming 3 bedroom detached family house located on Wentworth Road, near the junction with St Andrews Road and close to all shops and transport facilities both at Golders Green and Temple Fortune.

The front elevation of the house is partly rendered and partly in brick where the porch area has been brought forward to create the guest wc and coat cupboard. To the front and right hand boundaries of the house is a well maintained privet hedge adding additional privacy. The front of the house is paved and provides off street parking for 2 cars.

Both internally and externally this is a very attractive house that has been well maintained and is a delightful home.

The house is offered chain free and viewing is highly recommended.