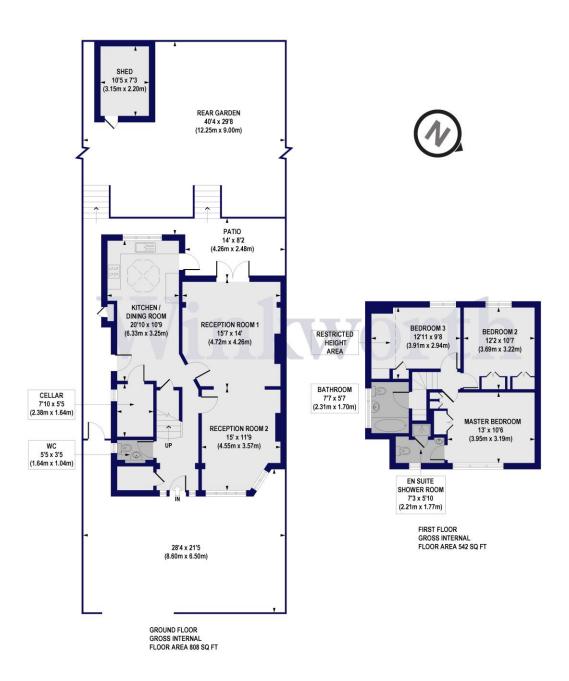

## Wentworth Road, NW11

Approx. Gross Internal Floor Area 1350 sq. ft / 125.45 sq. m (Including Restricted Height Area) Approx. Gross Internal Floor Area 1315 sq. ft / 122.20 sq. m (Excluding Restricted Height Area)

All measurements of walls, doors, windows, fittings and appliances, including their size and location, are shown as standard sizes and do not constitute any warranty or representation by the seller, their agent or CP Creative. Any intending purchaser must satisfy himself by inspection or otherwise as to the correctness of the information contained in these plans.