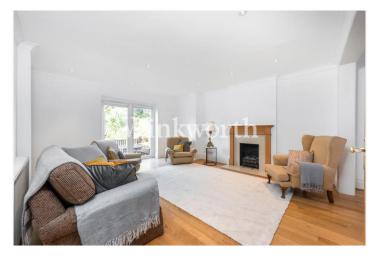

The living room area is made up of 2 separate reception rooms now opened up and used as a separate sitting room and dining room. The kitchen is fully fitted with modern units and a feature ceiling dome which provides considerable extra daylight. There is also a sizeable cellar/utility area which is accessed from the kitchen/ dining area and here is a further door to the side passageway. On the 1st floor there are 3 double bedrooms, with the main bedroom having its own ensuite shower room with sink and wc. The family bathroom is located on the half landing between the ground and first floors.

Both internally and externally this is a very attractive house that has been well maintained and is a delightful home.

The house is offered chain free and viewing is highly recommended.