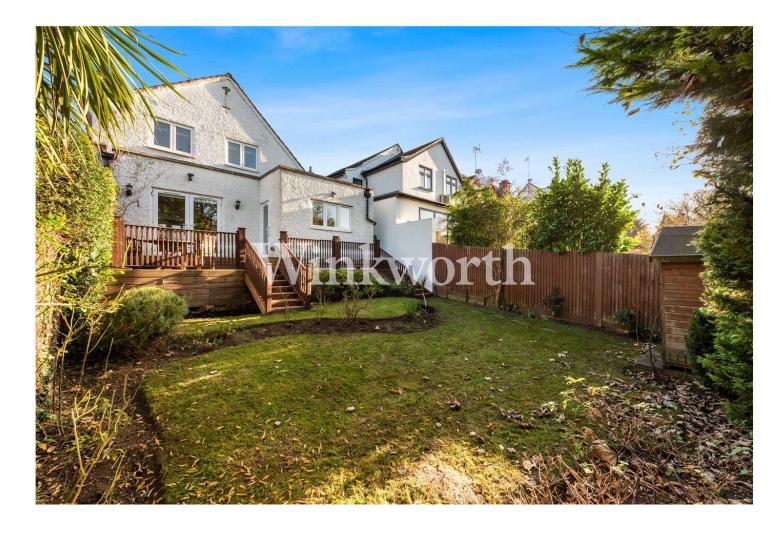

## **DESCRIPTION:**

We are delighted to offer this charming 3 bedroom detached family house located on Wentworth Road, near the junction with St Andrews Road and close to all shops and transport facilities both at Golders Green and Temple Fortune.

The house has been cleverly extended both at the front and rear to provide an additional guest wc and cloak cupboard (at the front) and a larger than normal kitchen/dining area (to the rear). Both the kitchen and the rear living room open onto a sunny southerly facing raised deck area with steps down to a secluded lawned garden.

The front elevation of the house is partly rendered and partly in brick where the porch area has been brought forward to create the guest wc and coat cupboard. To the front and right hand boundaries of the house is a well maintained privet hedge adding additional privacy. The front of the house is paved and provides off street parking for 2 cars.

Both internally and externally this is a very attractive house that has been well maintained and is a delightful home.

The house is offered chain free and viewing is highly recommended.