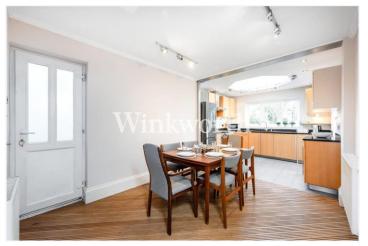

The house has been cleverly extended both at the front and rear to provide an additional guest wc and cloak cupboard (at the front) and a larger than normal kitchen/dining area (to the rear). Both the kitchen and the rear living room open onto a sunny southerly facing raised deck area with steps down to a secluded lawned garden.

The living room area is made up of 2 separate reception rooms now opened up and used as a separate sitting room and dining room. The kitchen is fully fitted with modern units and a feature ceiling dome which provides considerable extra daylight. There is also a sizeable cellar/utility area which is accessed from the kitchen/ dining area and here is a further door to the side passageway. On the 1st floor there are 3 double bedrooms, with the main bedroom having its own ensuite shower room with sink and wc. The family bathroom is located on the half landing between the ground and first floors.