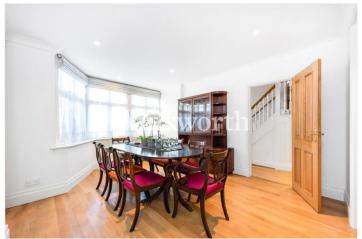

The living room area is made up of 2 separate reception rooms now opened up and used as a separate sitting room and dining room. The kitchen is fully fitted with modern units and a feature ceiling dome which provides considerable extra daylight. There is also a sizeable cellar/utility area which is accessed from the kitchen/ dining area and here is a further door to the side passageway. On the 1st floor there are 3 double bedrooms, with the main bedroom having its own ensuite shower room with sink and wc. The family bathroom is located on the half landing between the ground and first floors.