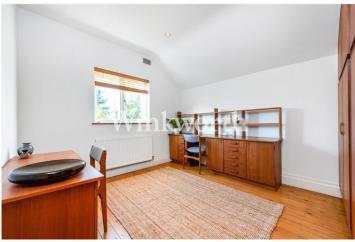

The living room area is made up of 2 separate reception rooms now opened up and used as a separate sitting room and dining room. The kitchen is fully fitted with modern units and a feature ceiling dome which provides considerable extra daylight. There is also a sizeable cellar/utility area which is accessed from the kitchen/ dining area and here is a further door to the side passageway. On the 1st floor there are 3 double bedrooms, with the main bedroom having its own ensuite shower room with sink and wc. The family bathroom is located on the half landing between the ground and first floors.