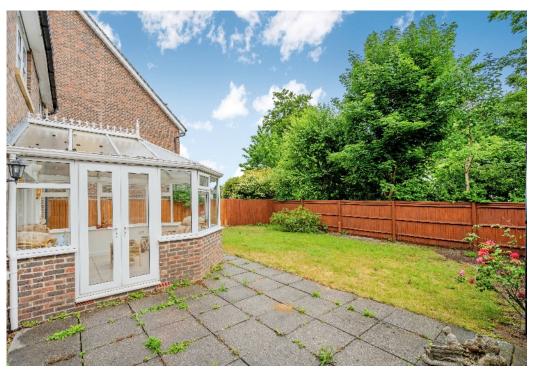

#### WATER MEAD

CHIPSTEAD, SURREY, CR5

This bright and spacious detached house offers flexible accommodation of just under 3000 sq/ft, arranged over three floors.

The welcoming hallway leads to the double aspect sitting room with its feature fireplace, with french doors opening into the garden. The large open plan kitchen/breakfast room is essentially the hub of the house, and is perfect for modern family life. The kitchen has a range of integrated appliances, ample unit and worktop space, complimented by the adjacent utility room. The adjoining conservatory affords a lovely view of the garden. A study at the front of the house completes the ground floor.

Outside, the front garden is lawned, and a block paved driveway that allows parking for several cars, and provides access to the double garage. The attractive and private rear garden has a patio and a shaped lawn with a selection of shrub borders.