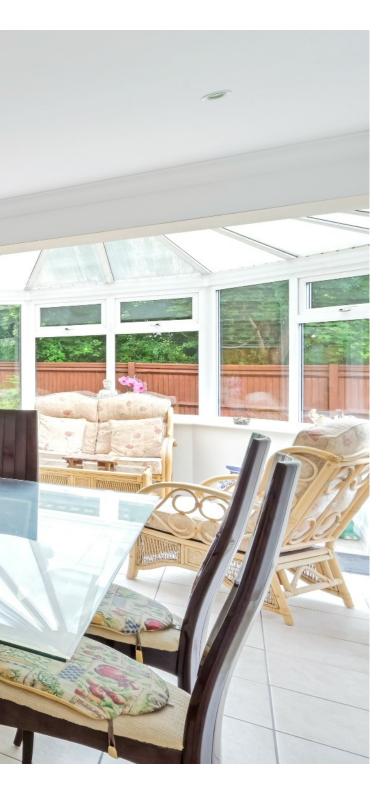

#### WATER MEAD

CHIPSTEAD, SURREY, CR5

This bright and spacious detached house offers flexible accommodation of just under 3000 sq/ft, arranged over three floors.

The welcoming hallway leads to the double aspect sitting room with its feature fireplace, with french doors opening into the garden. The large open plan kitchen/breakfast room is essentially the hub of the house, and is perfect for modern family life. The kitchen has a range of integrated appliances, ample unit and worktop space, complimented by the adjacent utility room. The adjoining conservatory affords a lovely view of the garden. A study at the front of the house completes the ground floor.

## AT A GLANCE...

- Entrance Porch
- Hallway
- Kitchen/Breakfast Room 22'1" x 12'0" (6.72m x 3.66m)
- Sitting Room 13'6" x 22'8" (4.11m x 6.91m)
- Conservatory 12'0" x 12'0" (3.66m x 3.66m)
- Study 13'7" x 9'5" (4.14m x 2.87m)
- Utility Room 13'7" x 9'5" (4.14m x 2.87m)
- Bedroom 1 17'7" x 12'2" (5.36m x 3.71m)
- Ensuite Shower Room
- Bedroom 2 14'0" x 13'6" (4.27m x 4.12m)
- Ensuite Bathroom
- Bedroom 3 12'8" x 12'3" (3.86m x 3.74m)
- Bedroom 4 12'8" x 8'6" (3.86m x 2.59m)
- Family Shower Room
- Bedroom 5 12'8" x 8'6" (3.86m x 2.59m)
- Bedroom 6 12'8" x 8'6" (3.86m x 2.59m)
- Bedroom 7 12'8" x 8'6" (3.86m x 2.59m)
- Shower Room
- 1st Floor Balcony
- Double Garage 18'0" x 17'0" (5.48m x 5.18m)
- Rear Garden 50' (15.24m) approximately