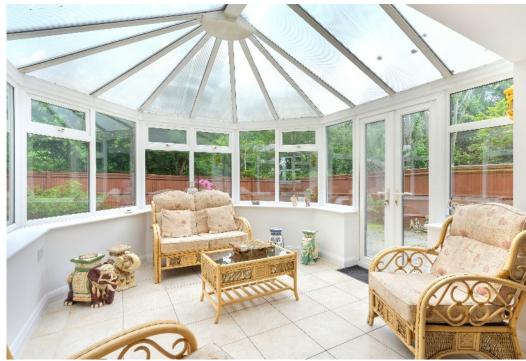

#### WATER MEAD

CHIPSTEAD, SURREY, CR5

This bright and spacious detached house offers flexible accommodation of just under 3000 sq/ft, arranged over three floors.

The welcoming hallway leads to the double aspect sitting room with its feature fireplace, with french doors opening into the garden. The large open plan kitchen/breakfast room is essentially the hub of the house, and is perfect for modern family life. The kitchen has a range of integrated appliances, ample unit and worktop space, complimented by the adjacent utility room. The adjoining conservatory affords a lovely view of the garden. A study at the front of the house completes the ground floor.