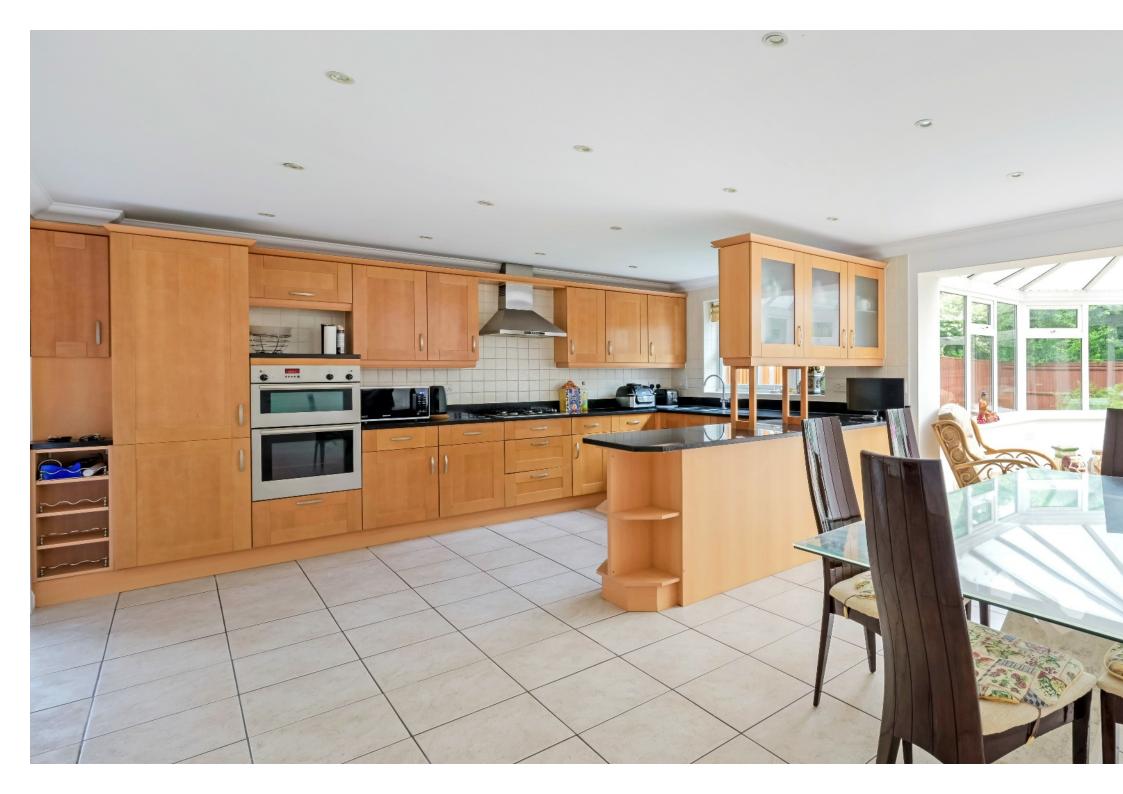

#### WATER MEAD

CHIPSTEAD, SURREY, CR5

This bright and spacious detached house offers flexible accommodation of just under 3000 sq/ft, arranged over three floors.

The welcoming hallway leads to the double aspect sitting room with its feature fireplace, with french doors opening into the garden. The large open plan kitchen/breakfast room is essentially the hub of the house, and is perfect for modern family life. The kitchen has a range of integrated appliances, ample unit and worktop space, complimented by the adjacent utility room. The adjoining conservatory affords a lovely view of the garden. A study at the front of the house completes the ground floor.

## AT A GLANCE...

- Entrance Porch
- Hallway
- Kitchen/Breakfast Room 22'1" x 12'0" (6.72m x 3.66m)
- Sitting Room 13'6" x 22'8" (4.11m x 6.91m)
- Conservatory 12'0" x 12'0" (3.66m x 3.66m)
- Study 13'7" x 9'5" (4.14m x 2.87m)
- Utility Room 13'7" x 9'5" (4.14m x 2.87m)
- Bedroom 1 17'7" x 12'2" (5.36m x 3.71m)
- Ensuite Shower Room
- Bedroom 2 14'0" x 13'6" (4.27m x 4.12m)
- Ensuite Bathroom
- Bedroom 3 12'8" x 12'3" (3.86m x 3.74m)
- Bedroom 4 12'8" x 8'6" (3.86m x 2.59m)
- Family Shower Room
- Bedroom 5 12'8" x 8'6" (3.86m x 2.59m)
- Bedroom 6 12'8" x 8'6" (3.86m x 2.59m)
- Bedroom 7 12'8" x 8'6" (3.86m x 2.59m)
- Shower Room
- 1st Floor Balcony
- Double Garage 18'0" x 17'0" (5.48m x 5.18m)
- Rear Garden 50' (15.24m) approximately