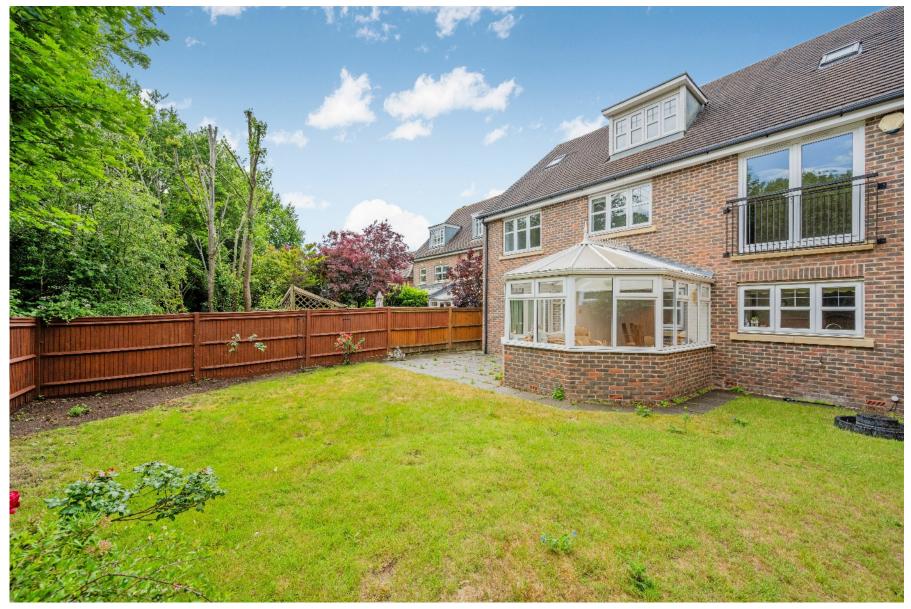

#### WATER MEAD

CHIPSTEAD, SURREY, CR5

This bright and spacious detached house offers flexible accommodation of just under 3000 sq/ft, arranged over three floors.

The welcoming hallway leads to the double aspect sitting room with its feature fireplace, with french doors opening into the garden. The large open plan kitchen/breakfast room is essentially the hub of the house, and is perfect for modern family life. The kitchen has a range of integrated appliances, ample unit and worktop space, complimented by the adjacent utility room. The adjoining conservatory affords a lovely view of the garden. A study at the front of the house completes the ground floor.

Outside, the front garden is lawned, and a block paved driveway that allows parking for several cars, and provides access to the double garage. The attractive and private rear garden has a patio and a shaped lawn with a selection of shrub borders.