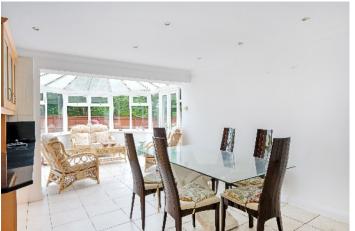

#### WATER MEAD

CHIPSTEAD, SURREY, CR5

This bright and spacious detached house offers flexible accommodation of just under 3000 sq/ft, arranged over three floors.

The welcoming hallway leads to the double aspect sitting room with its feature fireplace, with french doors opening into the garden. The large open plan kitchen/breakfast room is essentially the hub of the house, and is perfect for modern family life. The kitchen has a range of integrated appliances, ample unit and worktop space, complimented by the adjacent utility room. The adjoining conservatory affords a lovely view of the garden. A study at the front of the house completes the ground floor.

## AT A GLANCE...

- Entrance Porch
- Hallway
- Kitchen/Breakfast Room 22'1" x 12'0" (6.72m x 3.66m)
- Sitting Room 13'6" x 22'8" (4.11m x 6.91m)
- Conservatory 12'0" x 12'0" (3.66m x 3.66m)
- Study 13'7" x 9'5" (4.14m x 2.87m)
- Utility Room 13'7" x 9'5" (4.14m x 2.87m)
- Bedroom 1 17'7" x 12'2" (5.36m x 3.71m)
- Ensuite Shower Room
- Bedroom 2 14'0" x 13'6" (4.27m x 4.12m)
- Ensuite Bathroom
- Bedroom 3 12'8" x 12'3" (3.86m x 3.74m)
- Bedroom 4 12'8" x 8'6" (3.86m x 2.59m)
- Family Shower Room
- Bedroom 5 12'8" x 8'6" (3.86m x 2.59m)
- Bedroom 6 12'8" x 8'6" (3.86m x 2.59m)
- Bedroom 7 12'8" x 8'6" (3.86m x 2.59m)
- Shower Room
- 1st Floor Balcony
- Double Garage 18'0" x 17'0" (5.48m x 5.18m)
- Rear Garden 50' (15.24m) approximately