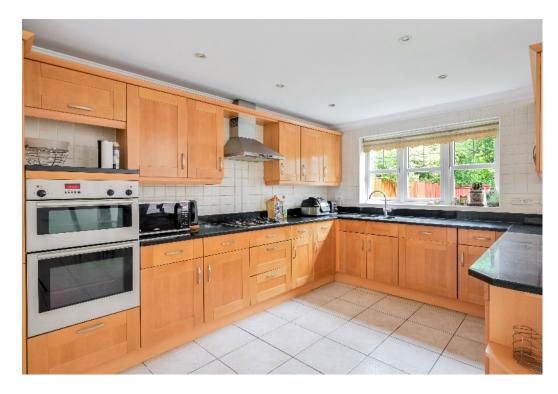

#### WATER MEAD

CHIPSTEAD, SURREY, CR5

This bright and spacious detached house offers flexible accommodation of just under 3000 sq/ft, arranged over three floors.

The welcoming hallway leads to the double aspect sitting room with its feature fireplace, with french doors opening into the garden. The large open plan kitchen/breakfast room is essentially the hub of the house, and is perfect for modern family life. The kitchen has a range of integrated appliances, ample unit and worktop space, complimented by the adjacent utility room. The adjoining conservatory affords a lovely view of the garden. A study at the front of the house completes the ground floor.