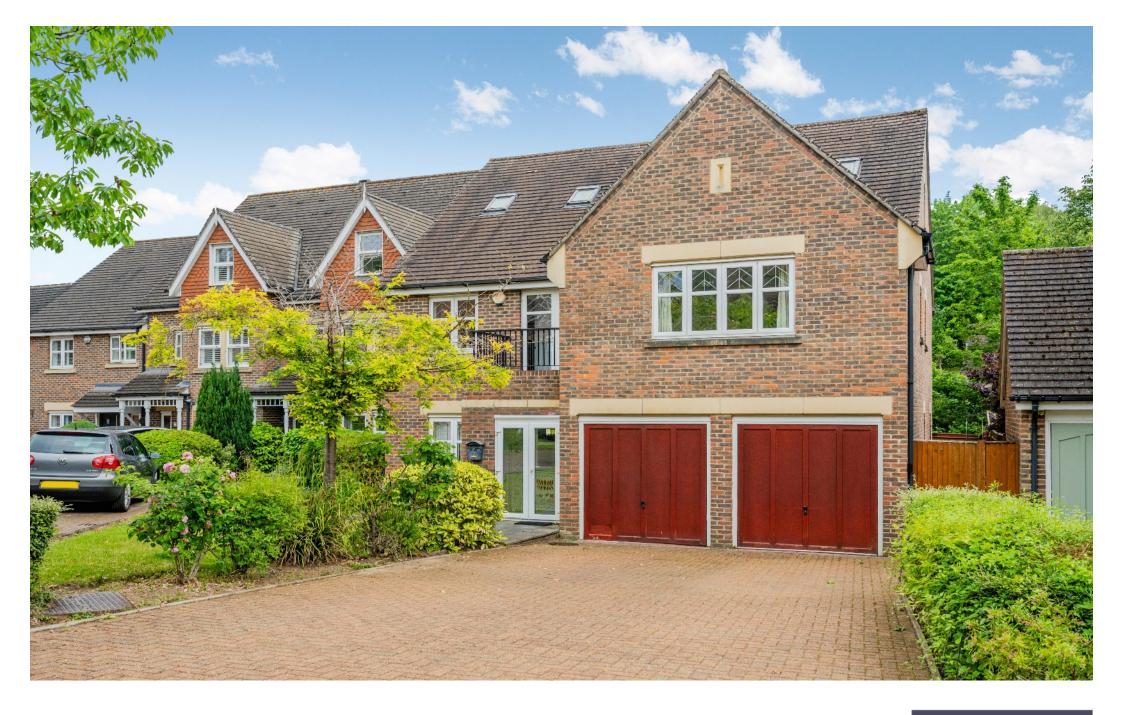

# WATER MEAD CHIPSTEAD, SURREY, CR5

SET IN A POPULAR CUL-DE-SAC LOCATION,
THIS DECEPTIVELY LARGE SEVEN BEDROOM,
FOUR BATHROOM PROPERTY OFFERS
EVERYTHING YOU WOULD LOOK FOR, WITH
A KITCHEN/BREAKFAST ROOM, DOUBLE
ASPECT SITTING ROOM, STUDY, DRIVEWAY,
AND A DOUBLE GARAGE.

#### WATER MEAD

CHIPSTEAD, SURREY, CR5

This bright and spacious detached house offers flexible accommodation of just under 3000 sq/ft, arranged over three floors.

The welcoming hallway leads to the double aspect sitting room with its feature fireplace, with french doors opening into the garden. The large open plan kitchen/breakfast room is essentially the hub of the house, and is perfect for modern family life. The kitchen has a range of integrated appliances, ample unit and worktop space, complimented by the adjacent utility room. The adjoining conservatory affords a lovely view of the garden. A study at the front of the house completes the ground floor.

Outside, the front garden is lawned, and a block paved driveway that allows parking for several cars, and provides access to the double garage. The attractive and private rear garden has a patio and a shaped lawn with a selection of shrub borders.