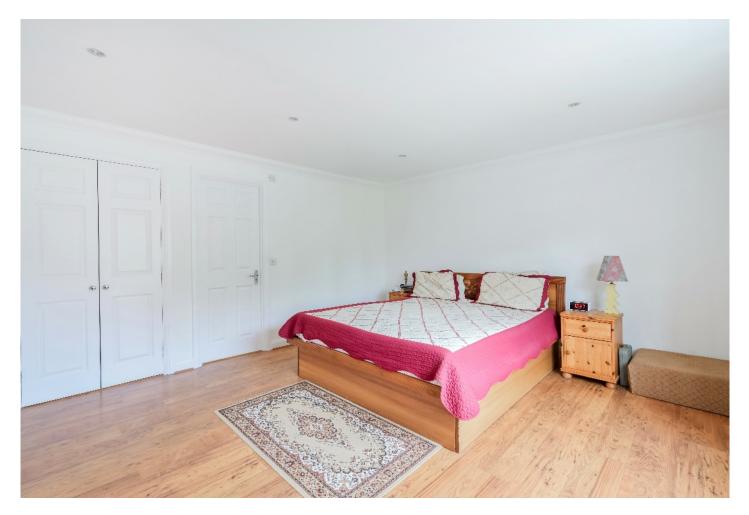

The first and second floors offer up to seven bedrooms and four bathrooms. The two largest bedrooms both have ensuite bath or shower rooms and built in wardrobes. Two of the bedrooms are currently used as a second home office, and a second TV room.

## AT A GLANCE...

- Entrance Porch
- Hallway
- Kitchen/Breakfast Room 22'1" x 12'0" (6.72m x 3.66m)
- Sitting Room 13'6" x 22'8" (4.11m x 6.91m)
- Conservatory 12'0" x 12'0" (3.66m x 3.66m)
- Study 13'7" x 9'5" (4.14m x 2.87m)
- Utility Room 13'7" x 9'5" (4.14m x 2.87m)
- Bedroom 1 17'7" x 12'2" (5.36m x 3.71m)
- Ensuite Shower Room
- Bedroom 2 14'0" x 13'6" (4.27m x 4.12m)
- Ensuite Bathroom
- Bedroom 3 12'8" x 12'3" (3.86m x 3.74m)
- Bedroom 4 12'8" x 8'6" (3.86m x 2.59m)
- Family Shower Room
- Bedroom 5 12'8" x 8'6" (3.86m x 2.59m)
- Bedroom 6 12'8" x 8'6" (3.86m x 2.59m)
- Bedroom 7 12'8" x 8'6" (3.86m x 2.59m)
- Shower Room
- 1st Floor Balcony
- Double Garage 18'0" x 17'0" (5.48m x 5.18m)
- Rear Garden 50' (15.24m) approximately