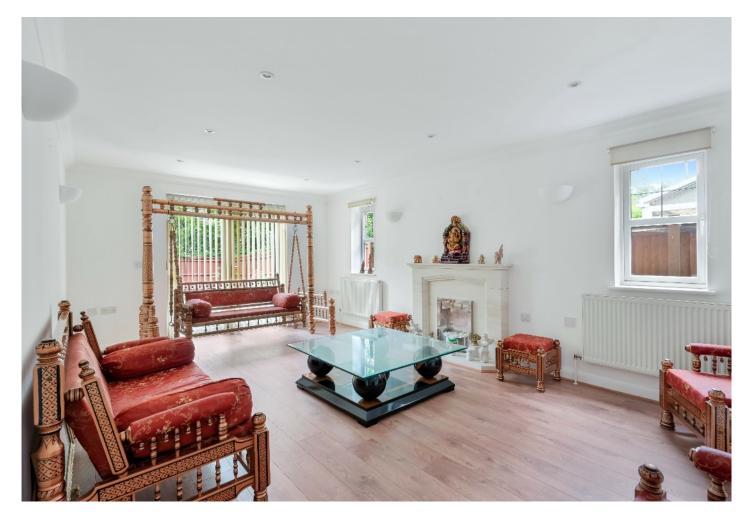

#### WATER MEAD

CHIPSTEAD, SURREY, CR5

This bright and spacious detached house offers flexible accommodation of just under 3000 sq/ft, arranged over three floors.

The welcoming hallway leads to the double aspect sitting room with its feature fireplace, with french doors opening into the garden. The large open plan kitchen/breakfast room is essentially the hub of the house, and is perfect for modern family life. The kitchen has a range of integrated appliances, ample unit and worktop space, complimented by the adjacent utility room. The adjoining conservatory affords a lovely view of the garden. A study at the front of the house completes the ground floor.

## AT A GLANCE...

- Entrance Porch
- Hallway
- Kitchen/Breakfast Room 22'1" x 12'0" (6.72m x 3.66m)
- Sitting Room 13'6" x 22'8" (4.11m x 6.91m)
- Conservatory 12'0" x 12'0" (3.66m x 3.66m)
- Study 13'7" x 9'5" (4.14m x 2.87m)
- Utility Room 13'7" x 9'5" (4.14m x 2.87m)
- Bedroom 1 17'7" x 12'2" (5.36m x 3.71m)
- Ensuite Shower Room
- Bedroom 2 14'0" x 13'6" (4.27m x 4.12m)
- Ensuite Bathroom
- Bedroom 3 12'8" x 12'3" (3.86m x 3.74m)
- Bedroom 4 12'8" x 8'6" (3.86m x 2.59m)
- Family Shower Room
- Bedroom 5 12'8" x 8'6" (3.86m x 2.59m)
- Bedroom 6 12'8" x 8'6" (3.86m x 2.59m)
- Bedroom 7 12'8" x 8'6" (3.86m x 2.59m)
- Shower Room
- 1st Floor Balcony
- Double Garage 18'0" x 17'0" (5.48m x 5.18m)
- Rear Garden 50' (15.24m) approximately