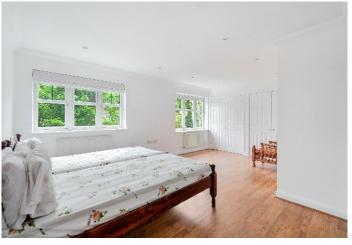

The first and second floors offer up to seven bedrooms and four bathrooms. The two largest bedrooms both have ensuite bath or shower rooms and built in wardrobes. Two of the bedrooms are currently used as a second home office, and a second TV room.

## AT A GLANCE...

- Entrance Porch
- Hallway
- Kitchen/Breakfast Room 22'1" x 12'0" (6.72m x 3.66m)
- Sitting Room 13'6" x 22'8" (4.11m x 6.91m)
- Conservatory 12'0" x 12'0" (3.66m x 3.66m)
- Study 13'7" x 9'5" (4.14m x 2.87m)
- Utility Room 13'7" x 9'5" (4.14m x 2.87m)
- Bedroom 1 17'7" x 12'2" (5.36m x 3.71m)
- Ensuite Shower Room
- Bedroom 2 14'0" x 13'6" (4.27m x 4.12m)
- Ensuite Bathroom
- Bedroom 3 12'8" x 12'3" (3.86m x 3.74m)
- Bedroom 4 12'8" x 8'6" (3.86m x 2.59m)
- Family Shower Room
- Bedroom 5 12'8" x 8'6" (3.86m x 2.59m)
- Bedroom 6 12'8" x 8'6" (3.86m x 2.59m)
- Bedroom 7 12'8" x 8'6" (3.86m x 2.59m)
- Shower Room
- 1st Floor Balcony
- Double Garage 18'0" x 17'0" (5.48m x 5.18m)
- Rear Garden 50' (15.24m) approximately