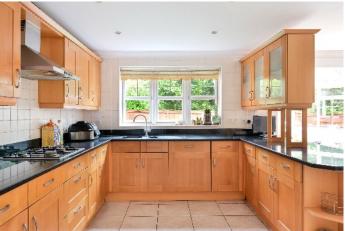

#### WATER MEAD

CHIPSTEAD, SURREY, CR5

This bright and spacious detached house offers flexible accommodation of just under 3000 sq/ft, arranged over three floors.

The welcoming hallway leads to the double aspect sitting room with its feature fireplace, with french doors opening into the garden. The large open plan kitchen/breakfast room is essentially the hub of the house, and is perfect for modern family life. The kitchen has a range of integrated appliances, ample unit and worktop space, complimented by the adjacent utility room. The adjoining conservatory affords a lovely view of the garden. A study at the front of the house completes the ground floor.

## AT A GLANCE...

- Entrance Porch
- Hallway
- Kitchen/Breakfast Room 22'1" x 12'0" (6.72m x 3.66m)
- Sitting Room 13'6" x 22'8" (4.11m x 6.91m)
- Conservatory 12'0" x 12'0" (3.66m x 3.66m)
- Study 13'7" x 9'5" (4.14m x 2.87m)
- Utility Room 13'7" x 9'5" (4.14m x 2.87m)
- Bedroom 1 17'7" x 12'2" (5.36m x 3.71m)
- Ensuite Shower Room
- Bedroom 2 14'0" x 13'6" (4.27m x 4.12m)
- Ensuite Bathroom
- Bedroom 3 12'8" x 12'3" (3.86m x 3.74m)
- Bedroom 4 12'8" x 8'6" (3.86m x 2.59m)
- Family Shower Room
- Bedroom 5 12'8" x 8'6" (3.86m x 2.59m)
- Bedroom 6 12'8" x 8'6" (3.86m x 2.59m)
- Bedroom 7 12'8" x 8'6" (3.86m x 2.59m)
- Shower Room
- 1st Floor Balcony
- Double Garage 18'0" x 17'0" (5.48m x 5.18m)
- Rear Garden 50' (15.24m) approximately