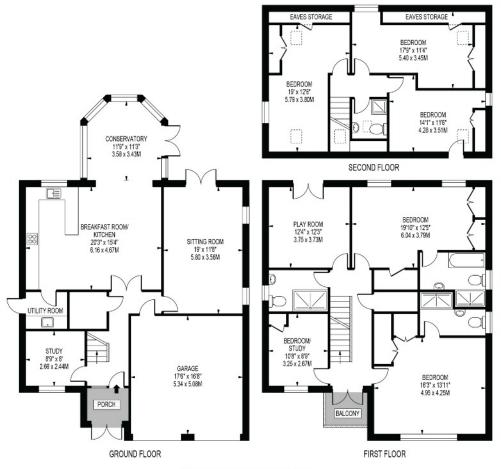

## AT A GLANCE...

- Entrance Porch
- Hallway
- Kitchen/Breakfast Room 22'1" x 12'0" (6.72m x 3.66m)
- Sitting Room 13'6" x 22'8" (4.11m x 6.91m)
- Conservatory 12'0" x 12'0" (3.66m x 3.66m)
- Study 13'7" x 9'5" (4.14m x 2.87m)
- Utility Room 13'7" x 9'5" (4.14m x 2.87m)
- Bedroom 1 17'7" x 12'2" (5.36m x 3.71m)
- Ensuite Shower Room
- Bedroom 2 14'0" x 13'6" (4.27m x 4.12m)
- Ensuite Bathroom
- Bedroom 3 12'8" x 12'3" (3.86m x 3.74m)
- Bedroom 4 12'8" x 8'6" (3.86m x 2.59m)
- Family Shower Room
- Bedroom 5 12'8" x 8'6" (3.86m x 2.59m)
- Bedroom 6 12'8" x 8'6" (3.86m x 2.59m)
- Bedroom 7 12'8" x 8'6" (3.86m x 2.59m)
- Shower Room
- 1st Floor Balcony
- Double Garage 18'0" x 17'0" (5.48m x 5.18m)
- Rear Garden 50' (15.24m) approximately

#### APPROXIMATE TOTAL INTERNAL FLOOR AREA: 2995 SQ FT - 278.24 SQ M (INCLUDING EAVES STORAGE, RESTRICTED HEIGHT AREA & GARAGE)

APPROXIMATE GROSS INTERNAL FLOOR AREA OF EAVES STORAGE & RESTRICTED HEIGHT: 56 SQ FT - 5.16 SQ M

APPROXIMATE GROSS INTERNAL FLOOR AREA OF GARAGE: 292 SQ FT - 27.13 SQ M

#### FOR ILLUSTRATION PURPOSES ONLY

THIS FLOOR PLAN SHOULD BE USED AS A GENERAL OUTLINE FOR GUIDANCE ONLY AND DOES NOT CONSTITUTE IN WHOLE OR IN PART AN OFFER OR CONTRACT.

ANY INTENDING PURCHISER OR LESSEES HOULD SATING THEMSELVES BY INSPECTION, SEARCHES, ENQUIRIES AND FULL SURVEY AS TO THE CORRECTNESS OF EACH STATEMENT.

ANY AREAS, INEASUREMENTS OR DISTANCES QUITED ARE APPROXIMATE AND SHOULD NOT BE USED TO VALUE A PROPERTY OR BE THE BASIS OF ANY SALE OR LET.

Under the Consumer Protection Regulations 2008, these Particulars are a guide and act as information only. All details are given in good faith and are believed to be correct at time of printing. Winkworth give no representation as to their accuracy and potential purchasers or tenants must satisfy themselves by inspection or otherwise as to their correctness. No employee of Winkworth has authority to make or give any representation or warranty in relation to this property.