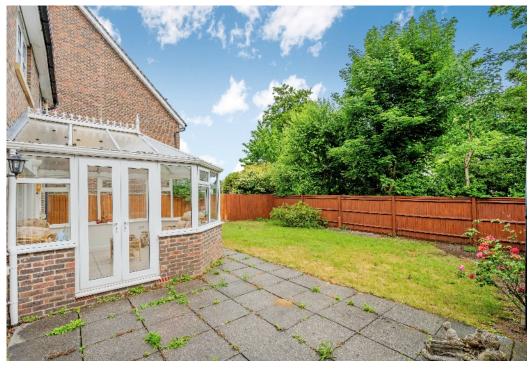

Outside, the front garden is lawned, and a block paved driveway that allows parking for several cars, and provides access to the double garage. The attractive and private rear garden has a patio and a shaped lawn with a selection of shrub borders.

All in all a superb family home that must be viewed at your earliest convenience.

Council Tax Band - H