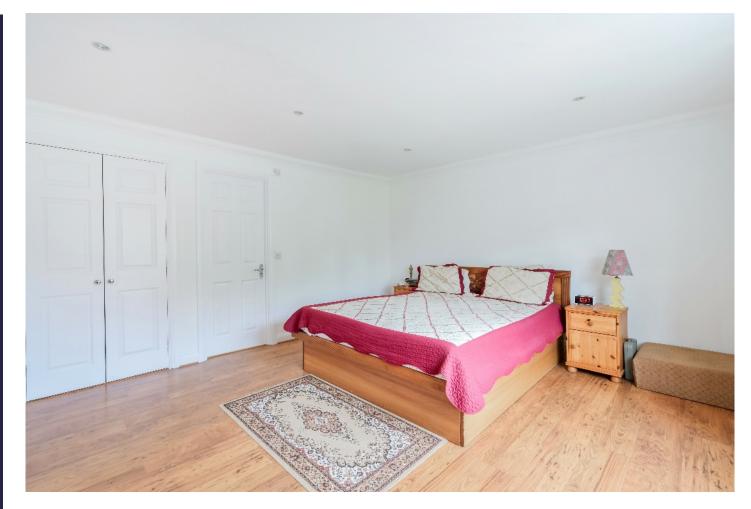

The first and second floors offer up to seven bedrooms and four bathrooms. The two largest bedrooms both have ensuite bath or shower rooms and built in wardrobes. Two of the bedrooms are currently used as a second home office, and a second TV room.

## AT A GLANCE...

- Entrance Porch
- Hallway
- Kitchen/Breakfast Room 22'1" x 12'0" (6.72m x 3.66m)
- Sitting Room 13'6" x 22'8" (4.11m x 6.91m)
- Conservatory 12'0" x 12'0" (3.66m x 3.66m)
- Study 13'7" x 9'5" (4.14m x 2.87m)
- Utility Room 13'7" x 9'5" (4.14m x 2.87m)
- Bedroom 1 17'7" x 12'2" (5.36m x 3.71m)
- Ensuite Shower Room
- Bedroom 2 14'0" x 13'6" (4.27m x 4.12m)
- Ensuite Bathroom
- Bedroom 3 12'8" x 12'3" (3.86m x 3.74m)
- Bedroom 4 12'8" x 8'6" (3.86m x 2.59m)
- Family Shower Room
- Bedroom 5 12'8" x 8'6" (3.86m x 2.59m)
- Bedroom 6 12'8" x 8'6" (3.86m x 2.59m)
- Bedroom 7 12'8" x 8'6" (3.86m x 2.59m)
- Shower Room
- 1<sup>st</sup> Floor Balcony
- Double Garage 18'0" x 17'0" (5.48m x 5.18m)
- Rear Garden 50' (15.24m) approximately