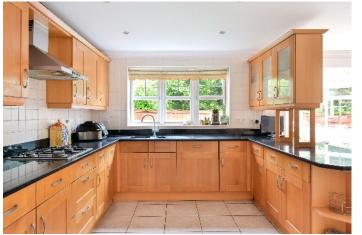

## WATER MEAD CHIPSTEAD, SURREY, CR5

This bright and spacious detached house offers flexible accommodation of just under 3000 sq/ft, arranged over three floors.

The welcoming hallway leads to the double aspect sitting room with its feature fireplace, with french doors opening into the garden. The large open plan kitchen/breakfast room is essentially the hub of the house, and is perfect for modern family life. The kitchen has a range of integrated appliances, ample unit and worktop space, complimented by the adjacent utility room. The adjoining conservatory affords a lovely view of the garden. A study at the front of the house completes the ground floor.

## AT A GLANCE...

- Entrance Porch
- Hallway
- Kitchen/Breakfast Room 22'1" x 12'0" (6.72m x 3.66m)
- Sitting Room 13'6" x 22'8" (4.11m x 6.91m)
- Conservatory 12'0" x 12'0" (3.66m x 3.66m)
- Study 13'7" x 9'5" (4.14m x 2.87m)
- Utility Room 13'7" x 9'5" (4.14m x 2.87m)
- Bedroom 1 17'7" x 12'2" (5.36m x 3.71m)
- Ensuite Shower Room
- Bedroom 2 14'0" x 13'6" (4.27m x 4.12m)
- Ensuite Bathroom
- Bedroom 3 12'8" x 12'3" (3.86m x 3.74m)
- Bedroom 4 12'8" x 8'6" (3.86m x 2.59m)
- Family Shower Room
- Bedroom 5 12'8" x 8'6" (3.86m x 2.59m)
- Bedroom 6 12'8" x 8'6" (3.86m x 2.59m)
- Bedroom 7 12'8" x 8'6" (3.86m x 2.59m)
- Shower Room
- 1<sup>st</sup> Floor Balcony
- Double Garage 18'0" x 17'0" (5.48m x 5.18m)
- Rear Garden 50' (15.24m) approximately