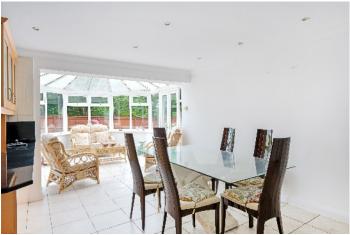

## WATER MEAD CHIPSTEAD, SURREY, CR5

This bright and spacious detached house offers flexible accommodation of just under 3000 sq/ft, arranged over three floors.

The welcoming hallway leads to the double aspect sitting room with its feature fireplace, with french doors opening into the garden. The large open plan kitchen/breakfast room is essentially the hub of the house, and is perfect for modern family life. The kitchen has a range of integrated appliances, ample unit and worktop space, complimented by the adjacent utility room. The adjoining conservatory affords a lovely view of the garden. A study at the front of the house completes the ground floor.

## AT A GLANCE...

- Entrance Porch
- Hallway
- Kitchen/Breakfast Room 22'1" x 12'0" (6.72m x 3.66m)
- Sitting Room 13'6" x 22'8" (4.11m x 6.91m)
- Conservatory 12'0" x 12'0" (3.66m x 3.66m)
- Study 13'7" x 9'5" (4.14m x 2.87m)
- Utility Room 13'7" x 9'5" (4.14m x 2.87m)
- Bedroom 1 17'7" x 12'2" (5.36m x 3.71m)
- Ensuite Shower Room
- Bedroom 2 14'0" x 13'6" (4.27m x 4.12m)
- Ensuite Bathroom
- Bedroom 3 12'8" x 12'3" (3.86m x 3.74m)
- Bedroom 4 12'8" x 8'6" (3.86m x 2.59m)
- Family Shower Room
- Bedroom 5 12'8" x 8'6" (3.86m x 2.59m)
- Bedroom 6 12'8" x 8'6" (3.86m x 2.59m)
- Bedroom 7 12'8" x 8'6" (3.86m x 2.59m)
- Shower Room
- 1<sup>st</sup> Floor Balcony
- Double Garage 18'0" x 17'0" (5.48m x 5.18m)
- Rear Garden 50' (15.24m) approximately