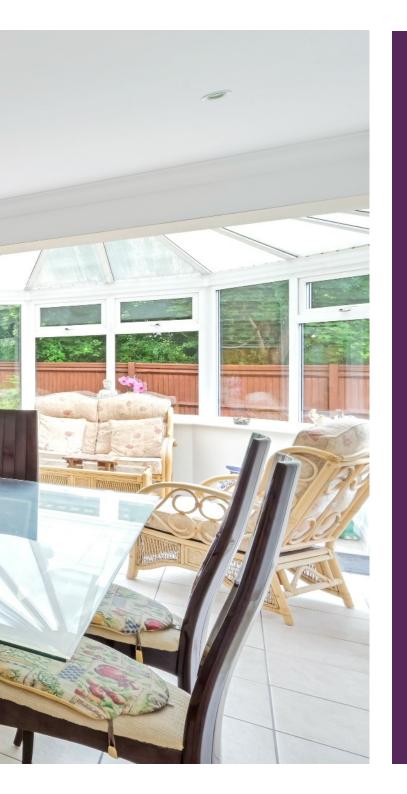

## WATER MEAD CHIPSTEAD, SURREY, CR5

This bright and spacious detached house offers flexible accommodation of just under 3000 sq/ft, arranged over three floors.

The welcoming hallway leads to the double aspect sitting room with its feature fireplace, with french doors opening into the garden. The large open plan kitchen/breakfast room is essentially the hub of the house, and is perfect for modern family life. The kitchen has a range of integrated appliances, ample unit and worktop space, complimented by the adjacent utility room. The adjoining conservatory affords a lovely view of the garden. A study at the front of the house completes the ground floor.

## AT A GLANCE...

- Entrance Porch
- Hallway
- Kitchen/Breakfast Room 22'1" x 12'0" (6.72m x 3.66m)
- Sitting Room 13'6" x 22'8" (4.11m x 6.91m)
- Conservatory 12'0" x 12'0" (3.66m x 3.66m)
- Study 13'7" x 9'5" (4.14m x 2.87m)
- Utility Room 13'7" x 9'5" (4.14m x 2.87m)
- Bedroom 1 17'7" x 12'2" (5.36m x 3.71m)
- Ensuite Shower Room
- Bedroom 2 14'0" x 13'6" (4.27m x 4.12m)
- Ensuite Bathroom
- Bedroom 3 12'8" x 12'3" (3.86m x 3.74m)
- Bedroom 4 12'8" x 8'6" (3.86m x 2.59m)
- Family Shower Room
- Bedroom 5 12'8" x 8'6" (3.86m x 2.59m)
- Bedroom 6 12'8" x 8'6" (3.86m x 2.59m)
- Bedroom 7 12'8" x 8'6" (3.86m x 2.59m)
- Shower Room
- 1<sup>st</sup> Floor Balcony
- Double Garage 18'0" x 17'0" (5.48m x 5.18m)
- Rear Garden 50' (15.24m) approximately