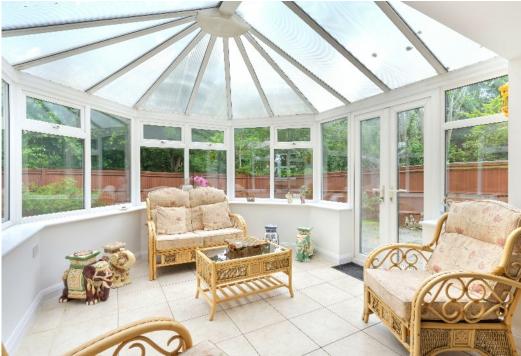

## WATER MEAD CHIPSTEAD, SURREY, CR5

This bright and spacious detached house offers flexible accommodation of just under 3000 sq/ft, arranged over three floors.

The welcoming hallway leads to the double aspect sitting room with its feature fireplace, with french doors opening into the garden. The large open plan kitchen/breakfast room is essentially the hub of the house, and is perfect for modern family life. The kitchen has a range of integrated appliances, ample unit and worktop space, complimented by the adjacent utility room. The adjoining conservatory affords a lovely view of the garden. A study at the front of the house completes the ground floor.