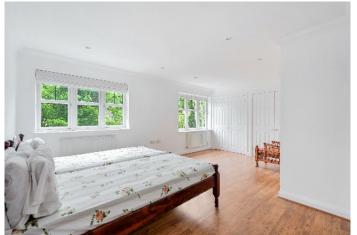

The first and second floors offer up to seven bedrooms and four bathrooms. The two largest bedrooms both have ensuite bath or shower rooms and built in wardrobes. Two of the bedrooms are currently used as a second home office, and a second TV room.

## AT A GLANCE...

- Entrance Porch
- Hallway
- Kitchen/Breakfast Room 22'1" x 12'0" (6.72m x 3.66m)
- Sitting Room 13'6" x 22'8" (4.11m x 6.91m)
- Conservatory 12'0" x 12'0" (3.66m x 3.66m)
- Study 13'7" x 9'5" (4.14m x 2.87m)
- Utility Room 13'7" x 9'5" (4.14m x 2.87m)
- Bedroom 1 17'7" x 12'2" (5.36m x 3.71m)
- Ensuite Shower Room
- Bedroom 2 14'0" x 13'6" (4.27m x 4.12m)
- Ensuite Bathroom
- Bedroom 3 12'8" x 12'3" (3.86m x 3.74m)
- Bedroom 4 12'8" x 8'6" (3.86m x 2.59m)
- Family Shower Room
- Bedroom 5 12'8" x 8'6" (3.86m x 2.59m)
- Bedroom 6 12'8" x 8'6" (3.86m x 2.59m)
- Bedroom 7 12'8" x 8'6" (3.86m x 2.59m)
- Shower Room
- 1<sup>st</sup> Floor Balcony
- Double Garage 18'0" x 17'0" (5.48m x 5.18m)
- Rear Garden 50' (15.24m) approximately