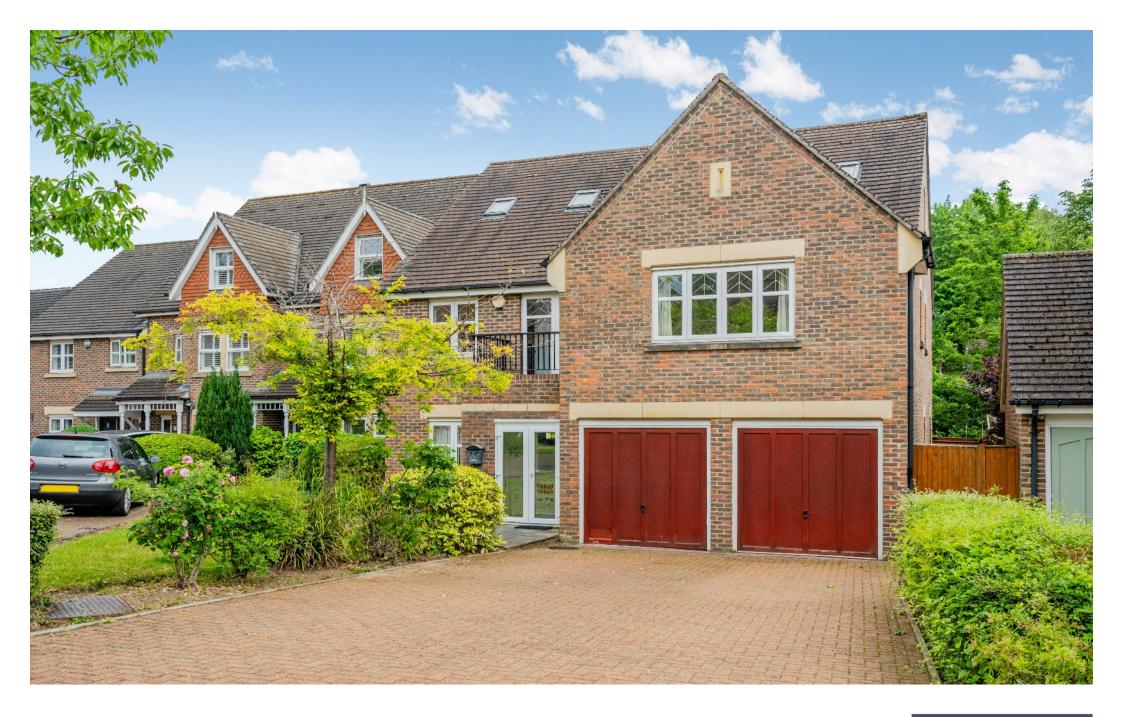

WATER MEAD, CHIPSTEAD, SURREY, CR5

£900,000

FREEHOLD

Winkworth

SET IN A POPULAR CUL-DE-SAC LOCATION, THIS DECEPTIVELY LARGE SEVEN BEDROOM, FOUR BATHROOM PROPERTY OFFERS EVERYTHING YOU WOULD LOOK FOR, WITH A KITCHEN/BREAKFAST ROOM, DOUBLE ASPECT SITTING ROOM, STUDY, DRIVEWAY, AND A DOUBLE GARAGE.

Offered to the market for the first time since new in 2002, this bright and spacious property is ideally located in a residential development, just a short walk from the facilities at Chipstead Parade and the Mainline station that provides a commuter service to London Victoria and London Bridge. Well-regarded schools including Chipstead Valley Primary, local shops including a new Tesco Express, excellent country pubs including The Ramblers Rest and The Woodman, and other amenities are close by.

Outside, the front garden is lawned, and a block paved driveway that allows parking for several cars, and provides access to the double garage. The attractive and private rear garden has a patio and a shaped lawn with a selection of shrub borders.