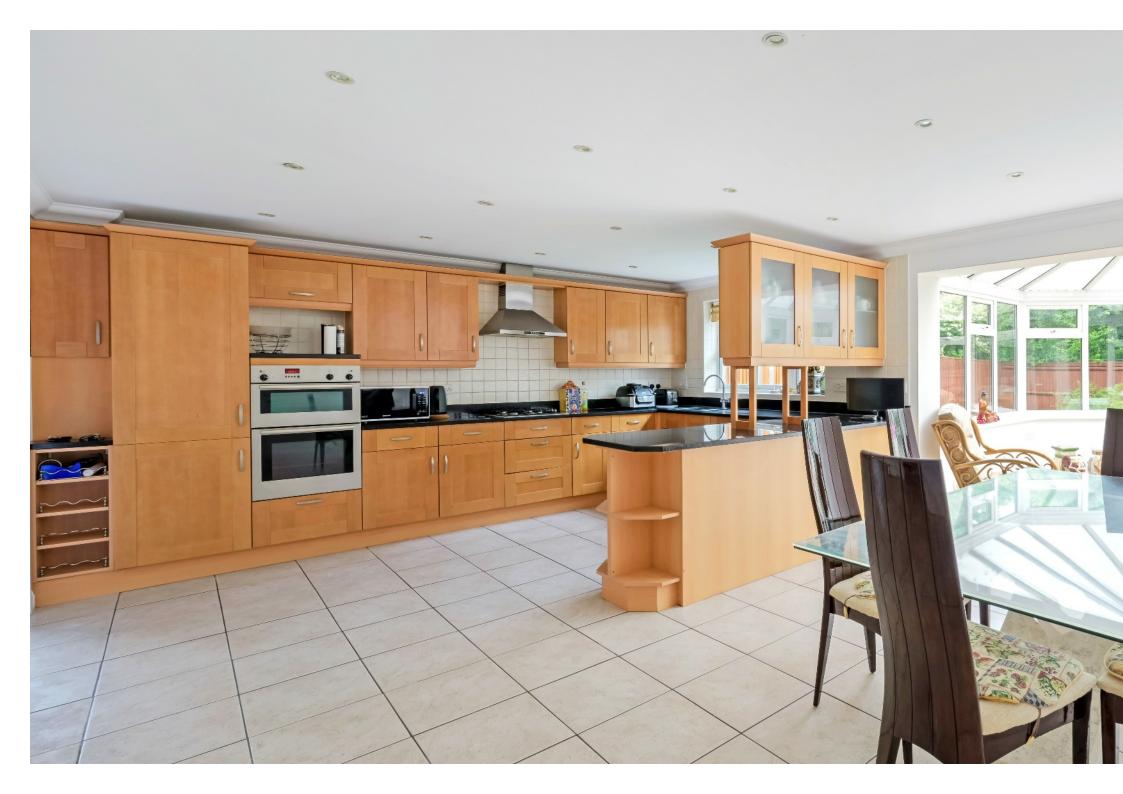

## WATER MEAD CHIPSTEAD, SURREY, CR5

This bright and spacious detached house offers flexible accommodation of just under 3000 sq/ft, arranged over three floors.

The welcoming hallway leads to the double aspect sitting room with its feature fireplace, with french doors opening into the garden. The large open plan kitchen/breakfast room is essentially the hub of the house, and is perfect for modern family life. The kitchen has a range of integrated appliances, ample unit and worktop space, complimented by the adjacent utility room. The adjoining conservatory affords a lovely view of the garden. A study at the front of the house completes the ground floor.

## AT A GLANCE...

- Entrance Porch
- Hallway
- Kitchen/Breakfast Room 22'1" x 12'0" (6.72m x 3.66m)
- Sitting Room 13'6" x 22'8" (4.11m x 6.91m)
- Conservatory 12'0" x 12'0" (3.66m x 3.66m)
- Study 13'7" x 9'5" (4.14m x 2.87m)
- Utility Room 13'7" x 9'5" (4.14m x 2.87m)
- Bedroom 1 17'7" x 12'2" (5.36m x 3.71m)
- Ensuite Shower Room
- Bedroom 2 14'0" x 13'6" (4.27m x 4.12m)
- Ensuite Bathroom
- Bedroom 3 12'8" x 12'3" (3.86m x 3.74m)
- Bedroom 4 12'8" x 8'6" (3.86m x 2.59m)
- Family Shower Room
- Bedroom 5 12'8" x 8'6" (3.86m x 2.59m)
- Bedroom 6 12'8" x 8'6" (3.86m x 2.59m)
- Bedroom 7 12'8" x 8'6" (3.86m x 2.59m)
- Shower Room
- 1<sup>st</sup> Floor Balcony
- Double Garage 18'0" x 17'0" (5.48m x 5.18m)
- Rear Garden 50' (15.24m) approximately