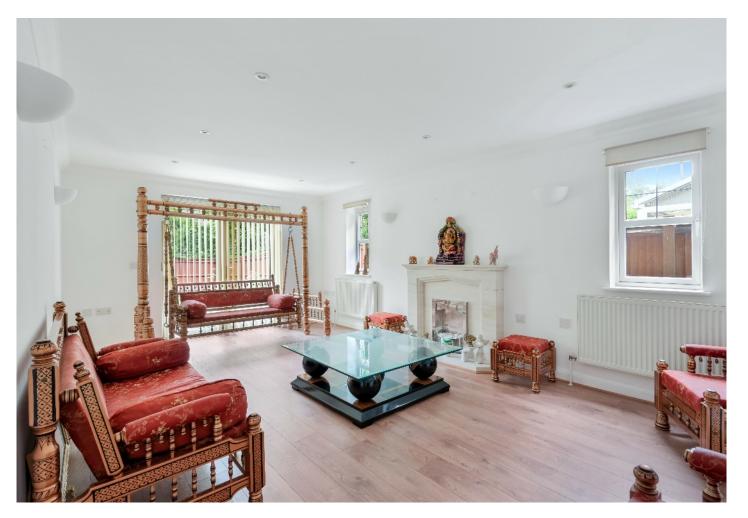

## WATER MEAD CHIPSTEAD, SURREY, CR5

This bright and spacious detached house offers flexible accommodation of just under 3000 sq/ft, arranged over three floors.

The welcoming hallway leads to the double aspect sitting room with its feature fireplace, with french doors opening into the garden. The large open plan kitchen/breakfast room is essentially the hub of the house, and is perfect for modern family life. The kitchen has a range of integrated appliances, ample unit and worktop space, complimented by the adjacent utility room. The adjoining conservatory affords a lovely view of the garden. A study at the front of the house completes the ground floor.