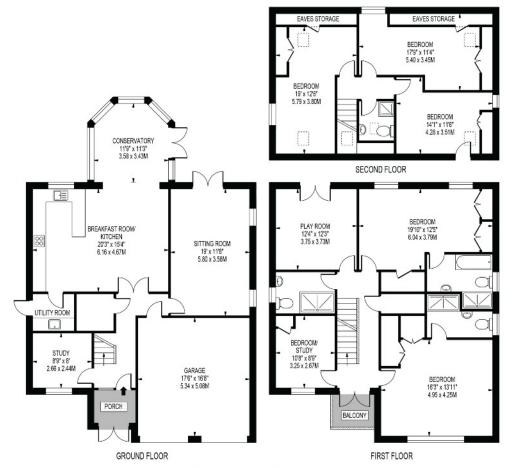

## WATER MEAD CHIPSTEAD, SURREY, CR5

This bright and spacious detached house offers flexible accommodation of just under 3000 sq/ft, arranged over three floors.

The welcoming hallway leads to the double aspect sitting room with its feature fireplace, with french doors opening into the garden. The large open plan kitchen/breakfast room is essentially the hub of the house, and is perfect for modern family life. The kitchen has a range of integrated appliances, ample unit and worktop space, complimented by the adjacent utility room. The adjoining conservatory affords a lovely view of the garden. A study at the front of the house completes the ground floor.

The first and second floors offer up to seven bedrooms and four bathrooms. The two largest bedrooms both have ensuite bath or shower rooms and built in wardrobes. Two of the bedrooms are currently used as a second home office, and a second TV room.

## AT A GLANCE...

- Entrance Porch
- Hallway
- Kitchen/Breakfast Room 22'1" x 12'0" (6.72m x 3.66m)
- Sitting Room 13'6" x 22'8" (4.11m x 6.91m)
- Conservatory 12'0" x 12'0" (3.66m x 3.66m)
- Study 13'7" x 9'5" (4.14m x 2.87m)
- Utility Room 13'7" x 9'5" (4.14m x 2.87m)
- Bedroom 1 17'7" x 12'2" (5.36m x 3.71m)
- Ensuite Shower Room
- Bedroom 2 14'0" x 13'6" (4.27m x 4.12m)
- Ensuite Bathroom
- Bedroom 3 12'8" x 12'3" (3.86m x 3.74m)
- Bedroom 4 12'8" x 8'6" (3.86m x 2.59m)
- Family Shower Room
- Bedroom 5 12'8" x 8'6" (3.86m x 2.59m)
- Bedroom 6 12'8" x 8'6" (3.86m x 2.59m)
- Bedroom 7 12'8" x 8'6" (3.86m x 2.59m)
- Shower Room
- 1<sup>st</sup> Floor Balcony
- Double Garage 18'0" x 17'0" (5.48m x 5.18m)
- Rear Garden 50' (15.24m) approximately

APPROXIMATE TOTAL INTERNAL FLOOR AREA: 2995 SQ FT - 278.24 SQ M (INCLUDING EAVES STORAGE, RESTRICTED HEIGHT AREA & GARAGE) APPROXIMATE GROSS INTERNAL FLOOR AREA OF EAVES STORAGE & RESTRICTED HEIGHT: 56 SQ FT - 5.16 SQ M APPROXIMATE GROSS INTERNAL FLOOR AREA OF GARAGE: 292 SQ FT - 27.13 SQ M