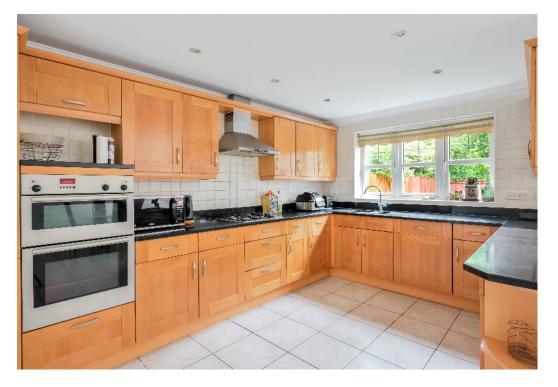

## WATER MEAD CHIPSTEAD, SURREY, CR5

This bright and spacious detached house offers flexible accommodation of just under 3000 sq/ft, arranged over three floors.

The welcoming hallway leads to the double aspect sitting room with its feature fireplace, with french doors opening into the garden. The large open plan kitchen/breakfast room is essentially the hub of the house, and is perfect for modern family life. The kitchen has a range of integrated appliances, ample unit and worktop space, complimented by the adjacent utility room. The adjoining conservatory affords a lovely view of the garden. A study at the front of the house completes the ground floor.