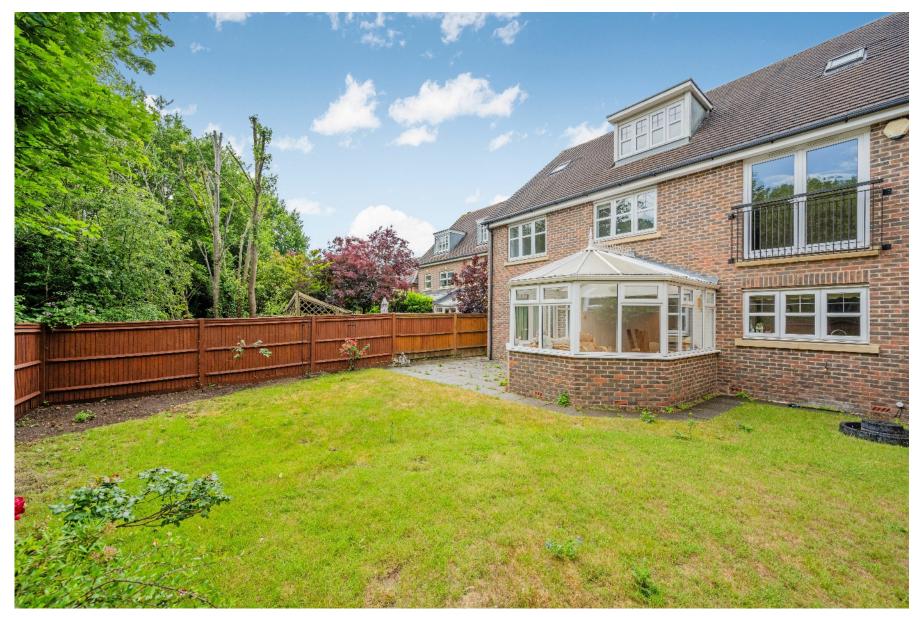

Outside, the front garden is lawned, and a block paved driveway that allows parking for several cars, and provides access to the double garage. The attractive and private rear garden has a patio and a shaped lawn with a selection of shrub borders.

All in all a superb family home that must be viewed at your earliest convenience.

Council Tax Band - H