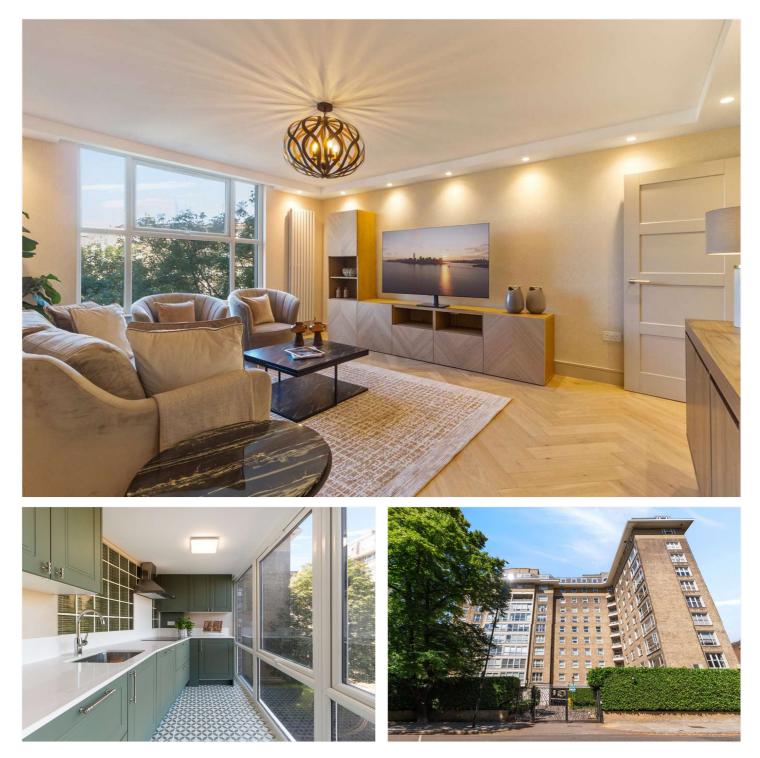

# BOYDELL COURT, ST JOHN'S WOOD, LONDON, NW8 £1,695,000 LEASEHOLD

A brand new immaculately refurbished three bedroom apartment set on the fourth floor of this portered block, conveniently located within 0.2 miles of Swiss Cottage Underground Station (Jubilee Line) and its local amenities and only 0.9 miles from St John's Wood High Street and Underground Station (Jubilee Line).

The apartment comprises of an open plan reception/dining room, separate kitchen, three double bedrooms, each with en-suite bathrooms. Other features include heringbone wooden flooring, air conditioning throughout, 24 hour porterage and off street parking within this gated development.

Principal Bedroom with En-Suite Shower Room | Two Further Bedrooms with En-Suites | Recpetion Room | Separate Kitchen | Passenger Lift | 24 Hour Porterage | Off Street Parking | New 125 Year Lease to be Granted | Leasehold