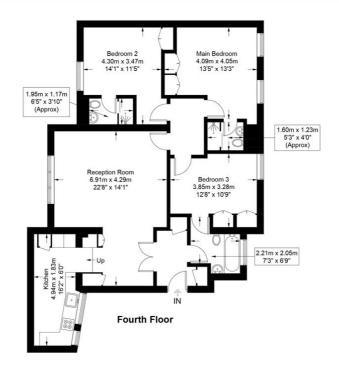

### **Boydell Court, NW8**

mid am

This plan is for layout guidance only and is not drawn to scale unless stated. All dimensions, including windows, doors, and the Total Gross Internal Area (GIA), are approximate. For precise measurements, please consult a qualified architect or surveyor before making any decisions based on this plan.