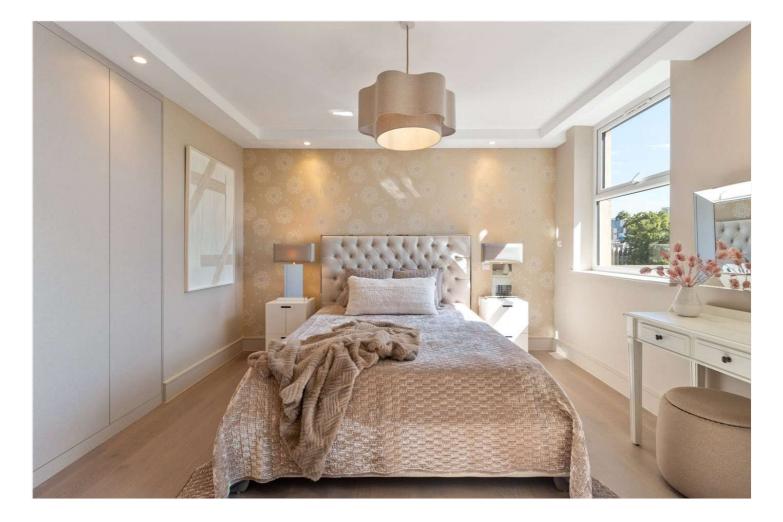

The apartment comprises of an open plan reception/dining room, separate kitchen, three double bedrooms, each with en-suite bathrooms. Other features include heringbone wooden flooring, air conditioning throughout, 24 hour porterage and off street parking within this gated development.

Principal Bedroom with En-Suite Shower Room | Two Further Bedrooms with En-Suites | Recpetion Room | Separate Kitchen | Passenger Lift | 24 Hour Porterage | Off Street Parking | New 125 Year Lease to be Granted | Leasehold