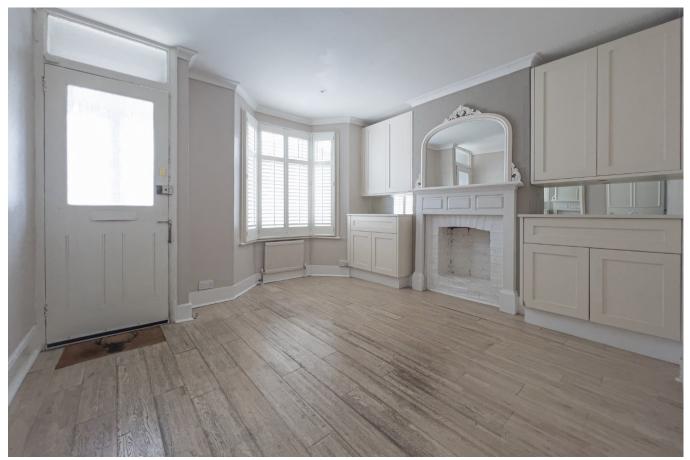

## **DESCRIPTION:**

A recently decorated three bedroom family home, spread over three floors. The ground floor comprises of an open reception with feature chimney and built in joinery. At the rear of the property you will find a large eat in kitchen with direct access to the rear garden and a downstairs three piece bathroom suite. The garden is low maintenance and a great sun trap being south-west facing.