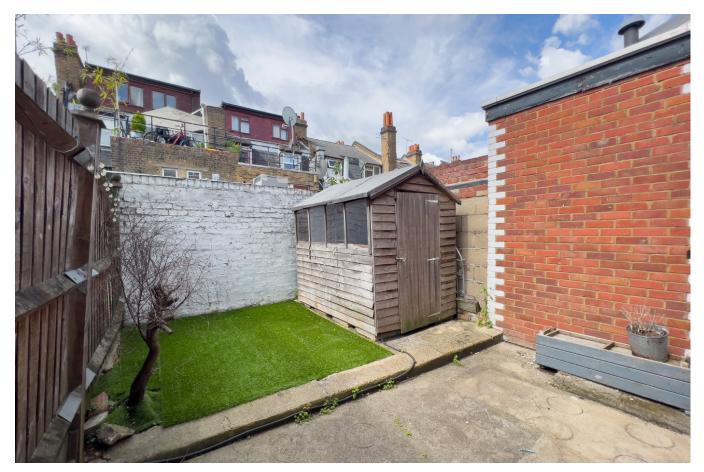

## **DESCRIPTION:**

A recently decorated three bedroom family home, spread over three floors. The ground floor comprises of an open reception with feature chimney and built in joinery. At the rear of the property you will find a large eat in kitchen with direct access to the rear garden and a downstairs three piece bathroom suite. The garden is low maintenance and a great sun trap being south-west facing.