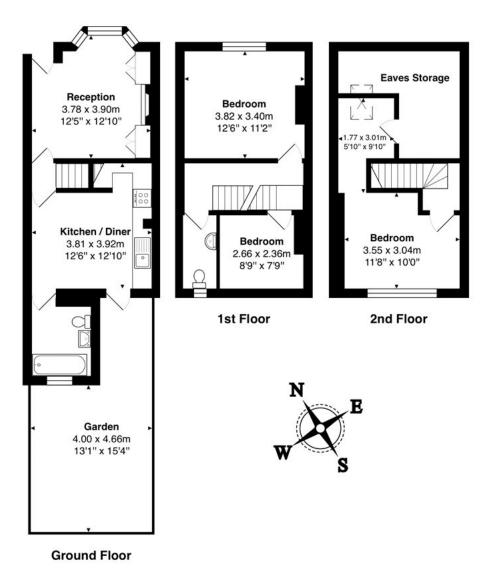

## **DESCRIPTION:**

A recently decorated three bedroom family home, spread over three floors. The ground floor comprises of an open reception with feature chimney and built in joinery. At the rear of the property you will find a large eat in kitchen with direct access to the rear garden and a downstairs three piece bathroom suite. The garden is low maintenance and a great sun trap being south-west facing.

On the first floor two bedrooms - one being the principle room and the other a smaller double. There is also an additional WC. On the top floor is another double bedroom with ample eaves storage.

The property further benefits from off street parking and no upper chain.

Tenure: Freehold

Winkworth

Total Area: 82.3 m<sup>2</sup> ... 886 ft<sup>2</sup> (excluding garden, eaves storage) All measurements are approximate and for display purposes only

This floorplan is for illustration purposes only and is not to scale. The position and size of doors, windows, appliances and other features are approximate.