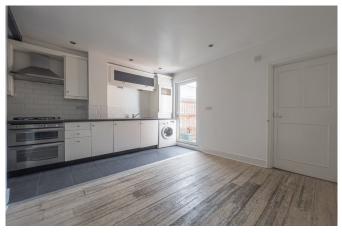

## **DESCRIPTION:**

A recently decorated three bedroom family home, spread over three floors. The ground floor comprises of an open reception with feature chimney and built in joinery. At the rear of the property you will find a large eat in kitchen with direct access to the rear garden and a downstairs three piece bathroom suite. The garden is low maintenance and a great sun trap being south-west facing.