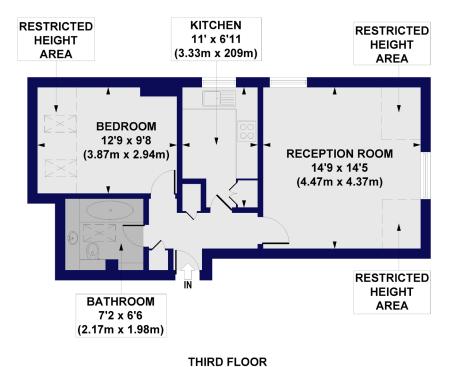

## Pinkerton Place, SW16

Approx. Gross Internal Floor Area 523 sq. ft / 48.62 sq. m (Including Restricted Height Area) Approx. Gross Internal Floor Area 460 sq. ft / 42.72 sq. m (Excluding Restricted Height Area)

THIND I LOOK

All measurements of walls, doors, windows, fittings and appliances, including their size and location, are shown as standard sizes and do not constitute any warranty or representation by the seller, their agent or CP Creative. Any intending purchaser must satisfy himself by inspection otherwise as to the correctness of the information contained in these plan. This plan is for illustrative purposes only and should be used as such by any prospective purchasers.

Winkworth

This floorplan is for illustration purposes only and is not to scale. The position and size of doors, windows, appliances and other features are approximate.

Streatham | 020 8769 6699 | streatham@winkworth.co.uk