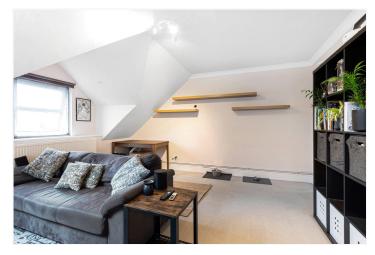

## **DESCRIPTION:**

This well-presented top (third) floor one double bedroom apartment offers bright and airy, neutrally decorated accommodation. Set within a small, well-maintained, purpose-built by Tooting Bec Common and Lido and offered for sale without ongoing chain, the property would suit first time buyers or make an excellent rental investment. The accommodation comprises: an entrance hallway with doors leading to a fitted kitchen, white bathroom, bright reception room and a good-size double bedroom. Set within gated communal gardens, the property is within easy reach of Streatham Station (Thameslink to the City & Victoria) and Tooting Bec tube (Northern Line). The property will be sold with a Share of Freehold.

## **AT A GLANCE**

- Small well-maintained purpose-built block
- One double bedroom
- Fitted kitchen
- White bathroom
- Bright reception room
- Gated communal gardens
- No chain
- Sole agent