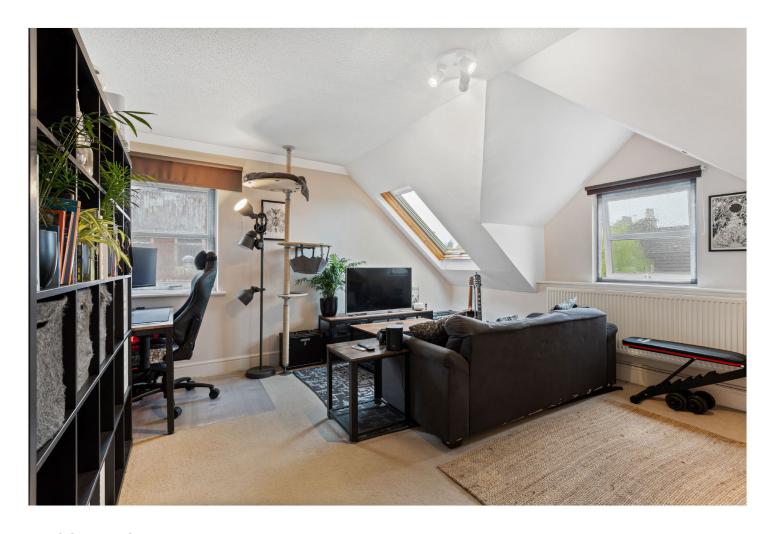

## **DESCRIPTION:**

This well-presented top (third) floor one double bedroom apartment offers bright and airy, neutrally decorated accommodation. Set within a small, well-maintained, purpose-built by Tooting Bec Common and Lido and offered for sale without ongoing chain, the property would suit first time buyers or make an excellent rental investment. The accommodation comprises: an entrance hallway with doors leading to a fitted kitchen, white bathroom, bright reception room and a good-size double bedroom. Set within gated communal gardens, the property is within easy reach of Streatham Station (Thameslink to the City & Victoria) and Tooting Bec tube (Northern Line). The property will be sold with a Share of Freehold.

## **AT A GLANCE**

- Small well-maintained purpose-built block
- One double bedroom
- Fitted kitchen
- White bathroom
- Bright reception room
- Gated communal gardens
- No chain
- Sole agent