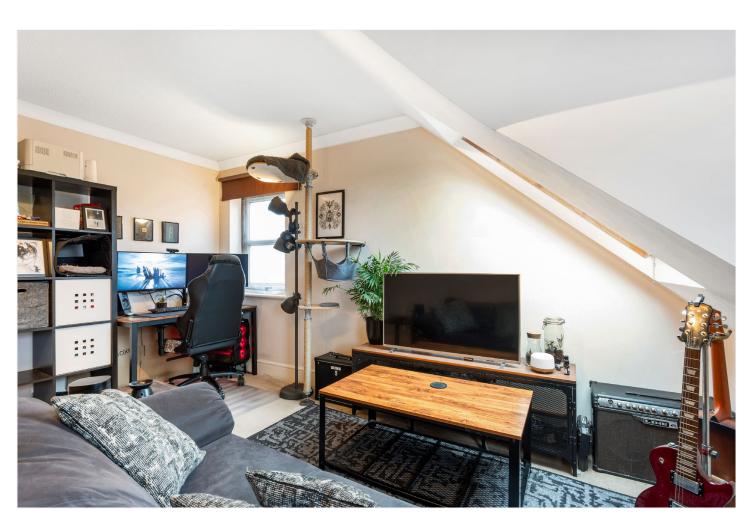

## **DESCRIPTION:**

This well-presented top (third) floor one double bedroom apartment offers bright and airy, neutrally decorated accommodation. Set within a small, well-maintained, purpose-built by Tooting Bec Common and Lido and offered for sale without ongoing chain, the property would suit first time buyers or make an excellent rental investment. The accommodation comprises: an entrance hallway with doors leading to a fitted kitchen, white bathroom, bright reception room and a good-size double bedroom. Set within gated communal gardens, the property is within easy reach of Streatham Station (Thameslink to the City & Victoria) and Tooting Bec tube (Northern Line). The property will be sold with a Share of Freehold.

## **AT A GLANCE**

- Small well-maintained purpose-built block
- One double bedroom
- Fitted kitchen
- White bathroom
- Bright reception room
- Gated communal gardens
- No chain
- Sole agent