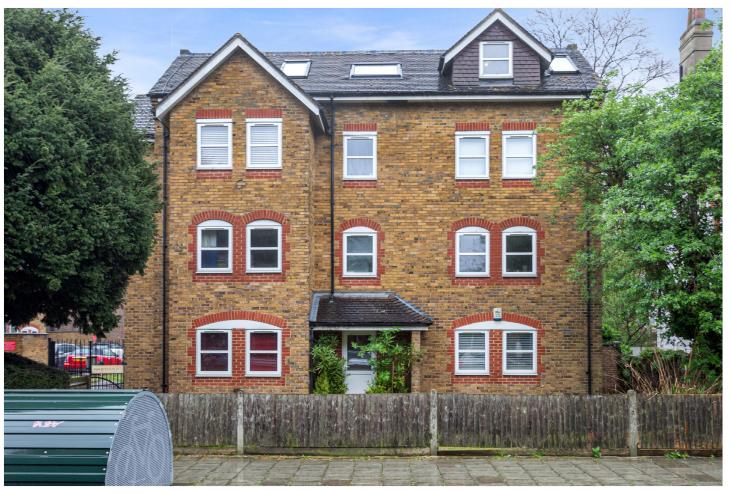

## **DESCRIPTION:**

This well-presented top (third) floor one double bedroom apartment offers bright and airy, neutrally decorated accommodation. Set within a small, well-maintained, purpose-built by Tooting Bec Common and Lido and offered for sale without ongoing chain, the property would suit first time buyers or make an excellent rental investment. The accommodation comprises: an entrance hallway with doors leading to a fitted kitchen, white bathroom, bright reception room and a good-size double bedroom. Set within gated communal gardens, the property is within easy reach of Streatham Station (Thameslink to the City & Victoria) and Tooting Bec tube (Northern Line). The property will be sold with a Share of Freehold.