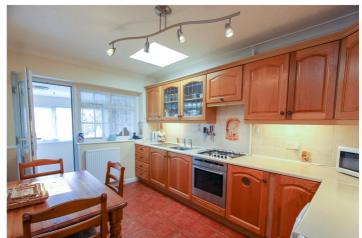

Dining Room: -12'5 x 8'7. Double glazed window to front. Coving to ceiling.

Kitchen: -12'11 x 8'7. Double glazed window and door to rear. Electric Velux sky light. Inset stainless steel sink unit, working surfaces to two walls with base and eyelevel units with lighting. Inset gas hob with electric oven below and extractor hood above. Coving to ceiling and radiator.