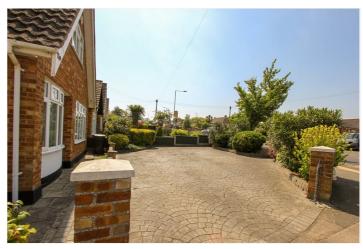

Rear Garden: - An east facing garden with paved area and shrubs. Steps leading to: -

Garage with drive.

Front Garden: - Boundary wall with shrubs and flower boarders. Further driveway offering parking for numerous vehicles.