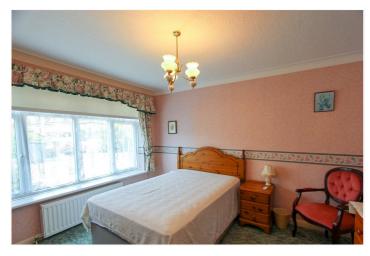

low level WC and wash hand basin. Tiling to walls and floor.

Bedroom:  $-12'5 \times 10'8$ . Double glazed window to front. Coving to ceiling and radiator.

First Floor Landing: - Double glazed coloured window to side. Coving to ceiling. Air conditioning.