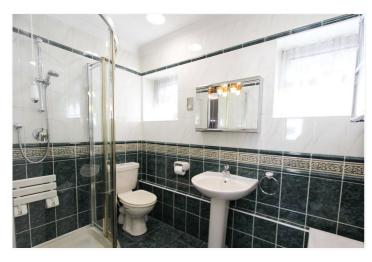

Utility Room: -10 x 5'9. Double glazed window to rear and door to side. Working surfaces with units to side and above. Space for washing machine.

Shower Room: -8'1 x 5'2. Double glazed obscure window to side. White suite comprising of a large walk in shower,

low level WC and wash hand basin. Tiling to walls and floor.

Bedroom:  $-12'5 \times 10'8$ . Double glazed window to front. Coving to ceiling and radiator.

First Floor Landing: - Double glazed coloured window to side. Coving to ceiling. Air conditioning.