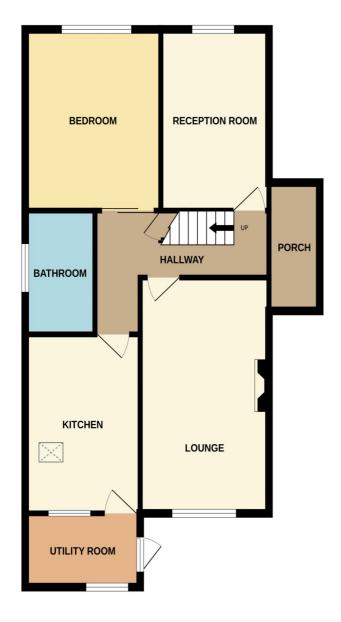

## **DESCRIPTION:**

Winkworth of Leigh are delighted to bring to the market this charming detached house situated on the desirable Belfair's estate, close to the country park and golf course

The accommodation consists of three bedrooms, lounge, dining room, kitchen, shower room and utility room, outside there is an east facing garden, a garage to the rear and paved driveway providing off street parking for several cars to the front.

Being offered with no onward chain we would recommend an early viewing.

Accommodation: -

Porch: -

Entrance Hall: - Stairs to first floor, under stairs storage cupboard.

Lounge: -17 x 10'8. Double glazed window to rear and two-colour picture windows to side. Feature fireplace, coving to ceiling and radiator.

Dining Room: -12'5 x 8'7. Double glazed window to front. Coving to ceiling.

Kitchen: -12'11 x 8'7. Double glazed window and door to rear. Electric Velux sky light. Inset stainless steel sink unit, working surfaces to two walls with base and eyelevel units with lighting. Inset gas hob with electric oven below and extractor hood above. Coving to ceiling and radiator.

Utility Room: -10 x 5'9. Double glazed window to rear and door to side. Working surfaces with units to side and above. Space for washing machine.

Shower Room: -8'1 x 5'2. Double glazed obscure window to side. White suite comprising of a large walk in shower,

low level WC and wash hand basin. Tiling to walls and floor.

Bedroom:  $-12'5 \times 10'8$ . Double glazed window to front. Coving to ceiling and radiator.

First Floor Landing: - Double glazed coloured window to side. Coving to ceiling. Air conditioning.

GROUND FLOOR 1ST FLOOR

This floorplan is for illustration purposes only and is not to scale. The position and size of doors, windows, appliances and other features are approximate.

**Tenure:** Freehold **Council Tax Band:** D