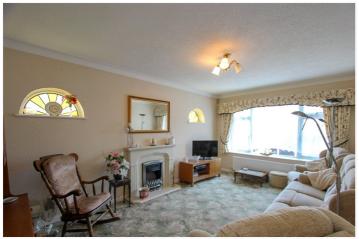

Being offered with no onward chain we would recommend an early viewing.

Accommodation: -

Porch: -

Entrance Hall: - Stairs to first floor, under stairs storage cupboard.

Lounge: -17 x 10'8. Double glazed window to rear and two-colour picture windows to side. Feature fireplace, coving to ceiling and radiator.