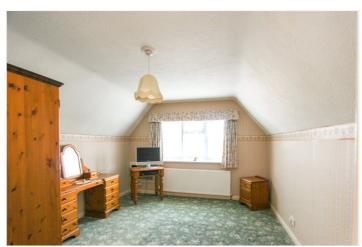

Being offered with no onward chain we would recommend an early viewing.

Accommodation: -

Porch: -

Entrance Hall: - Stairs to first floor, under stairs storage cupboard.

Lounge: -17 x 10'8. Double glazed window to rear and two-colour picture windows to side. Feature fireplace, coving to ceiling and radiator.

low level WC and wash hand basin. Tiling to walls and floor.

Bedroom:  $-12'5 \times 10'8$ . Double glazed window to front. Coving to ceiling and radiator.

First Floor Landing: - Double glazed coloured window to side. Coving to ceiling. Air conditioning.