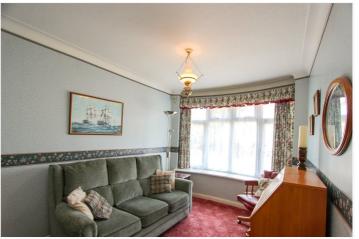

Dining Room: -12'5 x 8'7. Double glazed window to front. Coving to ceiling.

Kitchen: -12'11 x 8'7. Double glazed window and door to rear. Electric Velux sky light. Inset stainless steel sink unit, working surfaces to two walls with base and eyelevel units with lighting. Inset gas hob with electric oven below and extractor hood above. Coving to ceiling and radiator.