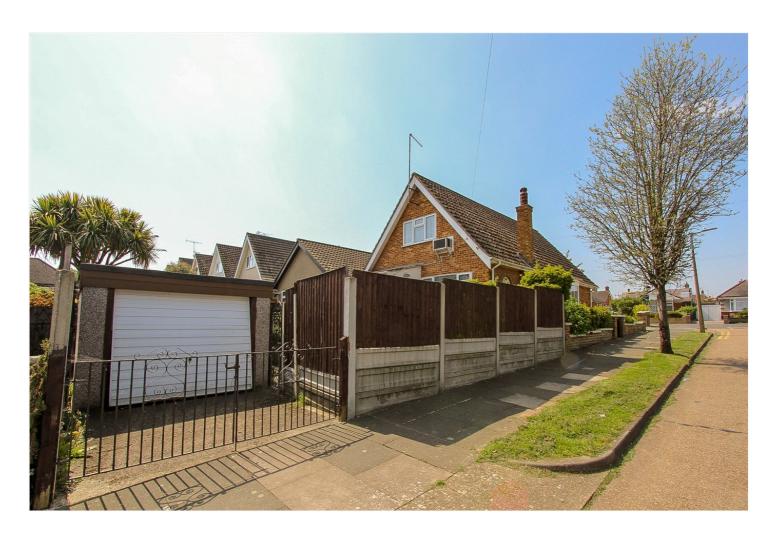

Rear Garden: - An east facing garden with paved area and shrubs. Steps leading to: -

Garage with drive.

Front Garden: - Boundary wall with shrubs and flower boarders. Further driveway offering parking for numerous vehicles.