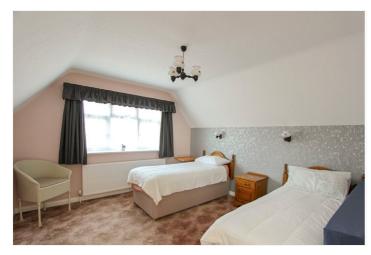

low level WC and wash hand basin. Tiling to walls and floor.

Bedroom:  $-12'5 \times 10'8$ . Double glazed window to front. Coving to ceiling and radiator.

First Floor Landing: - Double glazed coloured window to side. Coving to ceiling. Air conditioning.

Bedroom: -12'7 x 11'9. Double glazed window to rear and radiator.

Bedroom:  $-11'9 \times 10'7$ . Double glazed window to front and radiator. Eves storage.

WC: - Low level WC and wash hand basin. Eves storage.