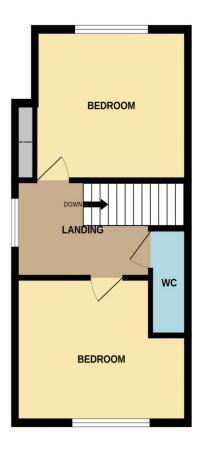

low level WC and wash hand basin. Tiling to walls and floor.

Bedroom:  $-12'5 \times 10'8$ . Double glazed window to front. Coving to ceiling and radiator.

First Floor Landing: - Double glazed coloured window to side. Coving to ceiling. Air conditioning.

Bedroom: -12'7 x 11'9. Double glazed window to rear and radiator.

Bedroom:  $-11'9 \times 10'7$ . Double glazed window to front and radiator. Eves storage.

WC: - Low level WC and wash hand basin. Eves storage.

GROUND FLOOR 1ST FLOOR

This floorplan is for illustration purposes only and is not to scale. The position and size of doors, windows, appliances and other features are approximate.

**Tenure:** Freehold **Council Tax Band:** D