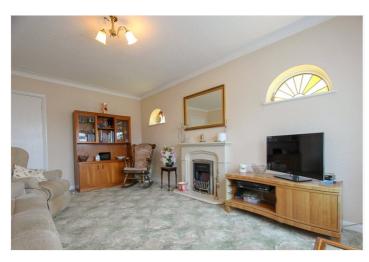

Being offered with no onward chain we would recommend an early viewing.

Accommodation: -

Porch: -

Entrance Hall: - Stairs to first floor, under stairs storage cupboard.

Lounge: -17 x 10'8. Double glazed window to rear and two-colour picture windows to side. Feature fireplace, coving to ceiling and radiator.