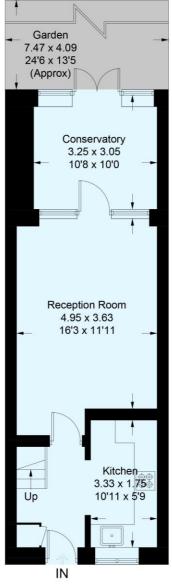

## Walt Whitman Close, SE24

Approximate Floor Area = 75.2 sq m / 810 sq ft sq ft Including Limited Use Area (1.8 sq m / 19 sq ft)

Ground Floor 43 sq m / 463 sq ft First Floor 32.2 sq m / 347 sq ft

This plan is for layout guidance only. Not drawn to scale unless stated. Windows and door openings are approximate. Whilst every care is taken in the preparation of this plan, please check all dimensions, shapes and compass bearings before making any decisions reliant upon them. (ID599065)

This floorplan is for illustration purposes only and is not to scale. The position and size of doors, windows, appliances and other features are approximate.

**Tenure:** Freehold

Council Tax Band: D

Where no figures are shown, we have been unable to ascertain the information. All figures that are shown were correct at the time of printing.