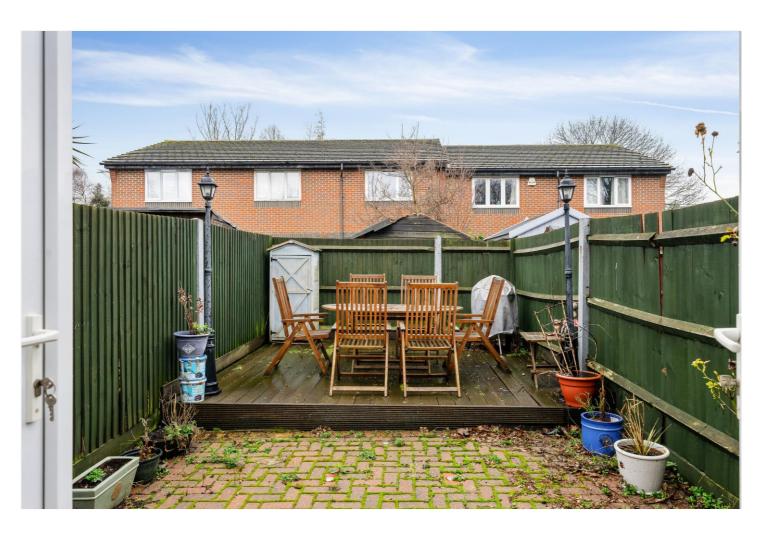

## **DESCRIPTION:**

We're delighted to present this contemporary terraced house boasting two double bedrooms, enhanced by a conservatory extension. Nestled just off Shakespeare Road, it enjoys a prime location, conveniently situated for the amenities and transport connections of both Herne Hill and Brixton, as well as the picturesque Brockwell Park. The ground floor unveils a sleek, modern kitchen complete with storage beneath the stairs. This flows seamlessly into a spacious and luminous reception diner, which extends into a glass conservatory adorned with fitted blinds, offering views over the south-facing garden with its paved and decked areas. Ascending to the first floor, you'll find two generously proportioned double bedrooms, each equipped with fitted wardrobes, alongside a family bathroom featuring a shower over the bath and WC. Ample fitted storage on the landing and a loft hatch providing access to a sizable loft space, has potential for an extension STPP. and further enhance the property's appeal. Benefiting from double glazing throughout, the residence also includes designated off-street parking at the front. Ideal for a young family, this home is surrounded by reputable local primary and secondary schools, making it a perfect choice for those seeking a convenient and comfortable lifestyle.