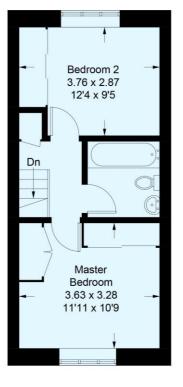

## Walt Whitman Close, SE24

Approximate Floor Area = 75.2 sq m / 810 sq ft sq ft Including Limited Use Area (1.8 sq m / 19 sq ft)

Ground Floor 43 sq m / 463 sq ft First Floor 32.2 sq m / 347 sq ft

This plan is for layout guidance only. Not drawn to scale unless stated. Windows and door openings are approximate. Whilst every care is taken in the preparation of this plan, please check all dimensions, shapes and compass bearings before making any decisions reliant upon them. (ID599065)

This floorplan is for illustration purposes only and is not to scale. The position and size of doors, windows, appliances and other features are approximate.

**Tenure:** Freehold

Council Tax Band: D

Where no figures are shown, we have been unable to ascertain the information. All figures that are shown were correct at the time of printing.