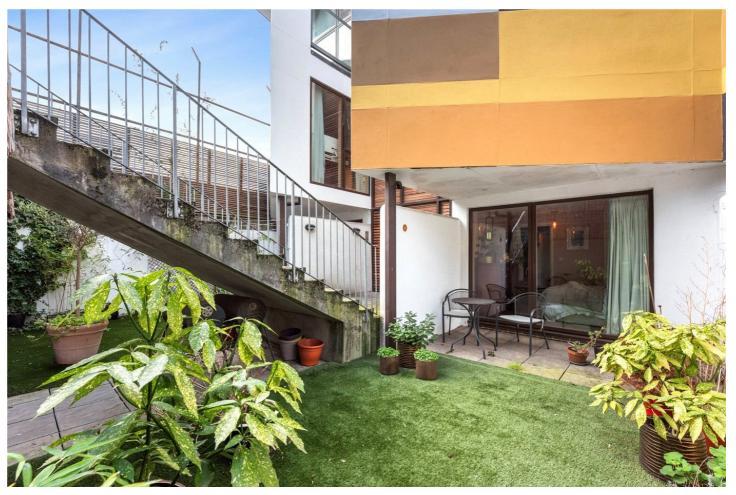

## **DESCRIPTION:**

A stunning two-bedroom property with private patio in a secure gated development. Enter the gates of Mears Close and you will find this little oasis in the midst of the hustle and bustle of East London. The property comprises a large open plan living space with patio doors on to the private turfed courtyard area, integrated kitchen with island/breakfast bar, two double bedrooms, one with access to a mini patio area, and a family bathroom with bath and shower over attachment.