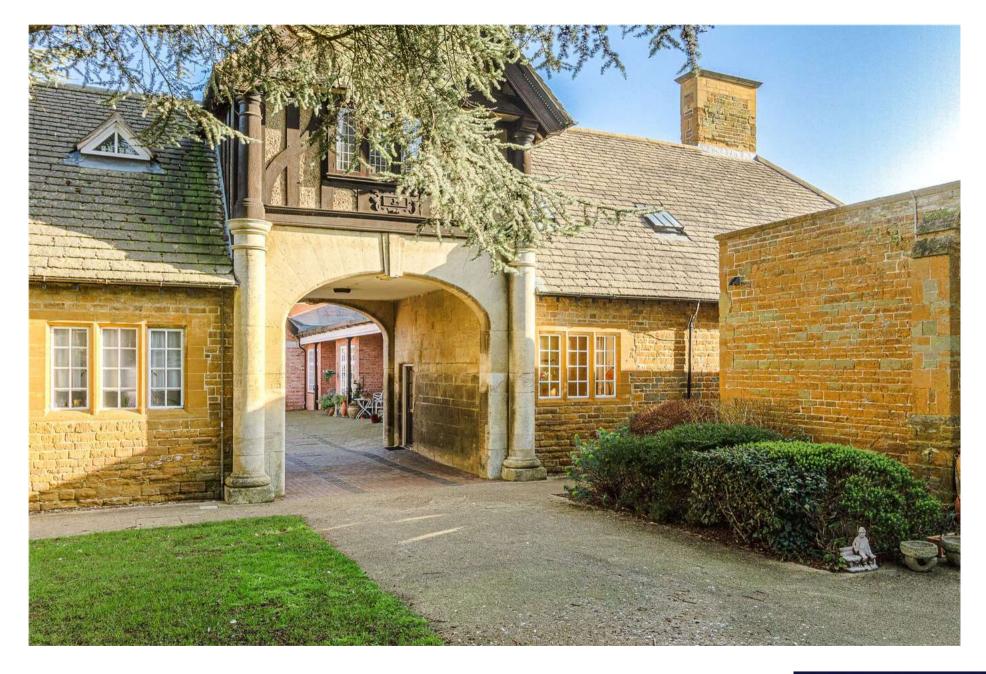

## DORMAN CLOSE, NORTHAMPTON, NORTHAMPTONSHIRE, NN3

A chance has arisen to live in this select no through development set in the landscaped grounds of Manfield Grange, a Grade II listed Jacobean style Manor House. This property forms part of an attractive, stone mews of stable conversions also subject to the Grade II listing. The accommodation offers an entrance hall with useful coat storage cupboard, large sitting/dining room, kitchen with a range of built in appliances, two bedrooms and a shower room. The property also features a 9'3 cloakroom/walk in wardrobe. From the master bedroom, a door leads out to the garden terrace, providing a beautiful seating area, to sit outside and relax. The paved stone patio overlooks the communal grounds beyond. The apartment also benefits from having access to a storage cellar underneath. Allocated parking for one vehicle. Viewing is highly recommended to appreciate this lovely home and its splendid location. The property has recently had the benefit of a new gas fired boiler added. It also has the benefit of no onward chain.