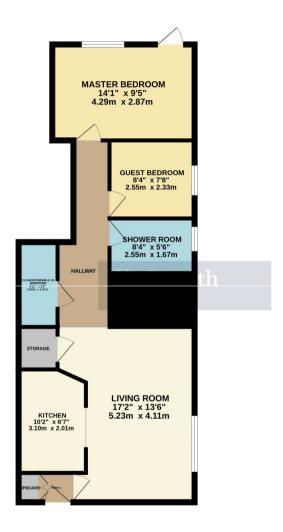

## DORMAN CLOSE, NORTHAMPTON, NORTHAMPTONSHIRE, NN3

A chance has arisen to live in this select no through development set in the landscaped grounds of Manfield Grange, a Grade II listed Jacobean style Manor House. This property forms part of an attractive, stone mews of stable conversions also subject to the Grade II listing. The accommodation offers an entrance hall with useful coat storage cupboard, large sitting/dining room, kitchen with a range of built in appliances, two bedrooms and a shower room. The property also features a 9'3 cloakroom/walk in wardrobe. From the master bedroom, a door leads out to the garden terrace, providing a beautiful seating area, to sit outside and relax. The paved stone patio overlooks the communal grounds beyond. The apartment also benefits from having access to a storage cellar underneath. Allocated parking for one vehicle. Viewing is highly recommended to appreciate this lovely home and its splendid location. The property has recently had the benefit of a new gas fired boiler added. It also has the benefit of no onward chain.

TOTAL FLOOR AREA: 648 sq.ft. (60.2 sq.m.) approx.

Whilst every attempt has been made to ensure the accuracy of the floorpian contained here, measurements of doors, windows, sooms and any other items are approximate and no responsibility is taken for any error, prospective purchaser. The services, systems and appliances shown have no to been tested and no guarantee as to their openability or efficiency; can be given.