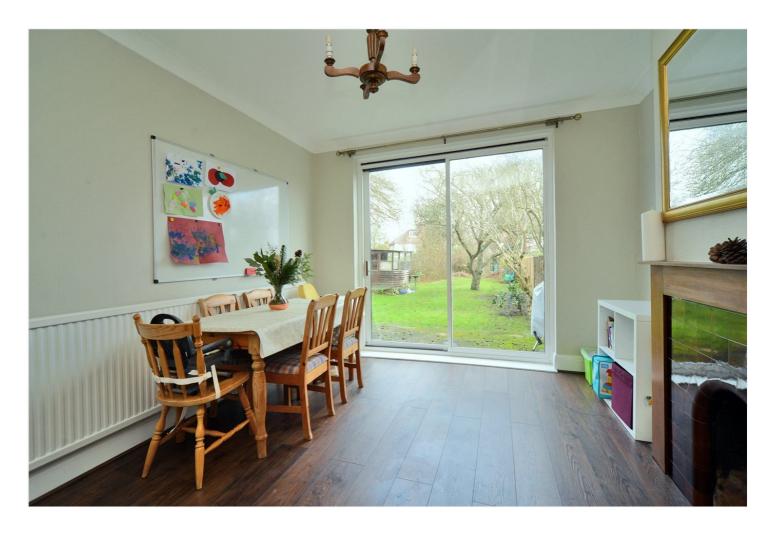

Features on the ground floor include a spacious entrance hall leading through to a front aspect living room, a rear aspect dining room, spacious kitchen with a lean to which includes, utility space, storage and downstairs WC.

## **Entrance Hall**

**Living Room** - 14'5" x 12'6" max (4.4m x 3.8m max)

**Dining Room** - 13'2" x 11'4" max (4.01m x 3.45m max)

**Kitchen** - 12'6" x 10'2" max (3.8m x 3.1m max)

**Bedroom** - 14'6" x 11'5" max (4.42m x 3.48m max)