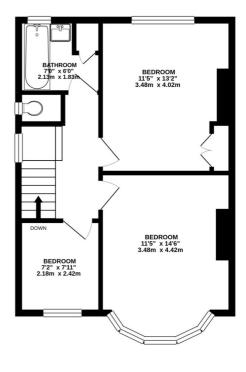

**Bedroom** - 13'2" x 11'5" max (4.01m x 3.48m max)

**Bedroom** - 7'11" x 7'2" max (2.41m x 2.18m max)

**Bathroom** - 7' x 6' max (2.13m x 1.83m max)

**Separate WC** 

Lean-to with access to WC

### Palmer Avenue, Cheam SM3 8EG

INTERNAL FLOOR AREA (APPROX.) 1210 sq ft/ 112.4 sq m

Garden extends to 100' (30.48m) approximately

FIRST FLOOR **GROUND FLOOR** 

Winkworth

Whilst every attempt has been made to ensure the accuracy of this floor plan, measurement of doors, windows, rooms and any other items are approximate and no responsibility is taken for any error, omission or mis-statement. Made with Metropix © 2021.