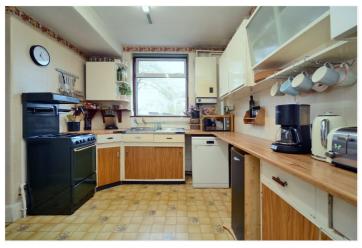

Features on the ground floor include a spacious entrance hall leading through to a front aspect living room, a rear aspect dining room, spacious kitchen with a lean to which includes, utility space, storage and downstairs WC.

## **Entrance Hall**

**Living Room** - 14'5" x 12'6" max (4.4m x 3.8m max)

**Dining Room** - 13'2" x 11'4" max (4.01m x 3.45m max)

**Kitchen** - 12'6" x 10'2" max (3.8m x 3.1m max)

**Bedroom** - 14'6" x 11'5" max (4.42m x 3.48m max)