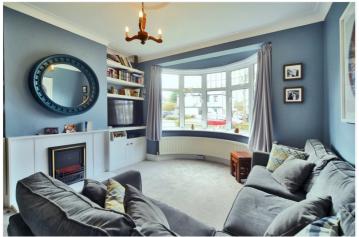

Features on the ground floor include a spacious entrance hall leading through to a front aspect living room, a rear aspect dining room, spacious kitchen with a lean to which includes, utility space, storage and downstairs WC.

## **Entrance Hall**

**Living Room** - 14'5" x 12'6" max (4.4m x 3.8m max)

**Dining Room** - 13'2" x 11'4" max (4.01m x 3.45m max)

**Kitchen** - 12'6" x 10'2" max (3.8m x 3.1m max)

**Bedroom** - 14'6" x 11'5" max (4.42m x 3.48m max)