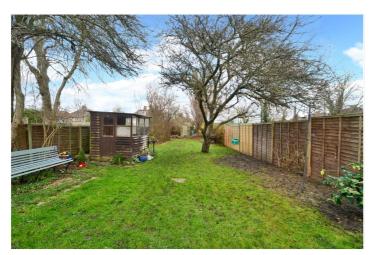

Upstairs, you will find three well-proportioned bedrooms, family bathroom and separate WC.

Externally, the property benefits from a mature rear garden that extends to 100 feet. To the front, a driveway provides generous off street parking and gives access to the garage.