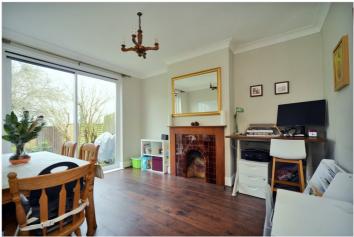

Features on the ground floor include a spacious entrance hall leading through to a front aspect living room, a rear aspect dining room, spacious kitchen with a lean to which includes, utility space, storage and downstairs WC.

## **Entrance Hall**

**Living Room** - 14'5" x 12'6" max (4.4m x 3.8m max)

**Dining Room** - 13'2" x 11'4" max (4.01m x 3.45m max)

**Kitchen** - 12'6" x 10'2" max (3.8m x 3.1m max)

**Bedroom** - 14'6" x 11'5" max (4.42m x 3.48m max)