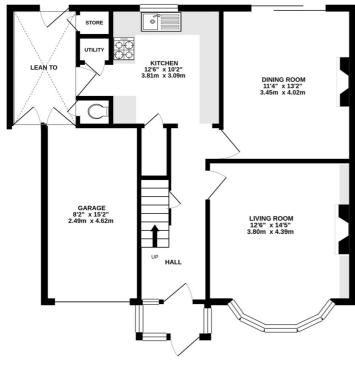

### Palmer Avenue, Cheam SM3 8EG

INTERNAL FLOOR AREA (APPROX.) 1210 sq ft/ 112.4 sq m

Garden extends to 100' (30.48m) approximately

FIRST FLOOR **GROUND FLOOR** 

Winkworth

Whilst every attempt has been made to ensure the accuracy of this floor plan, measurement of doors, windows, rooms and any other items are approximate and no responsibility is taken for any error, omission or mis-statement. Made with Metropix © 2021.

This floorplan is for illustration purposes only and is not to scale. The position and size of doors, windows, appliances and other features are approximate.

Winkworth