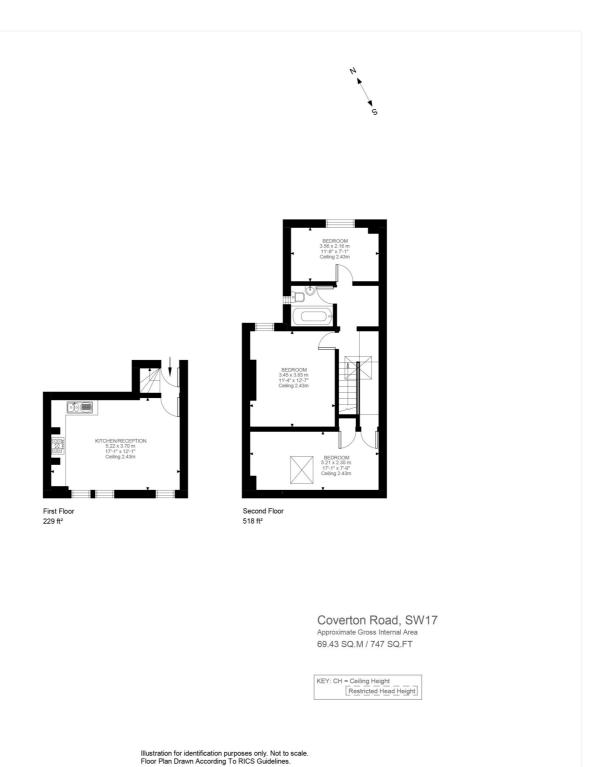

St George's Hospital is located a short walk away.

This floorplan is for illustration purposes only and is not to scale. The position and size of doors, windows, appliances and other features are approximate.