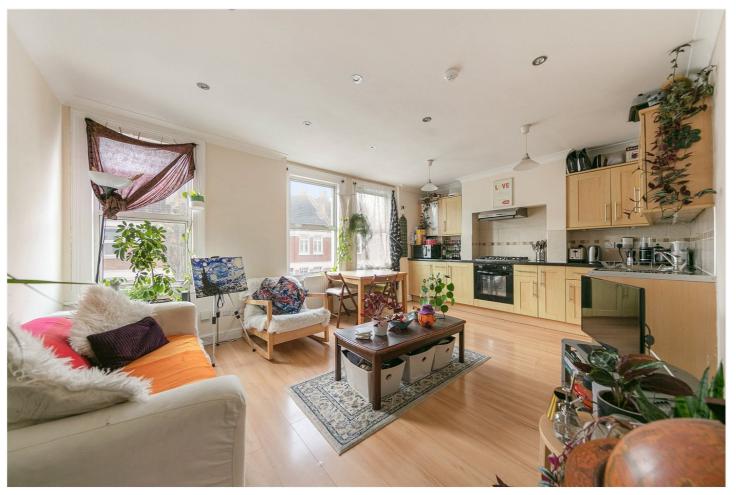

## **DESCRIPTION:**

A three bedroom, split level flat situated within a stones throw from Tooting Broadway station. The property has three superb double bedrooms on the second floor along with a separate family bathroom. A large open plan kitchen/living room is on the first floor benefitting from plenty of natural light and integral appliances in the kitchen. This property would make an ideal first time purchase or investment property. Offered with no onward chain.

Tenure: LEASEHOLD 120 years remaining Service charge/Ground rent: £500 per annum Council tax: Wandsworth council tax band C

Located in a popular residential road that is only moments away from Tooting Broadway tube station (24-hour Northern line), the flat also benefits from many superb local amenities, including Gastropubs, restaurants, bars, cafés, fitness centres and supermarkets.