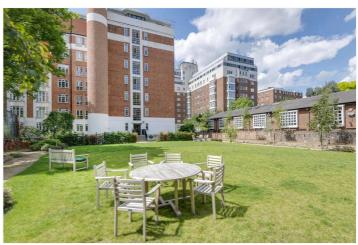

## GROVE END GARDENS, ST JOHN'S WOOD, LONDON, NW8 **£690,000** LEASEHOLD

We are pleased to present this spacious one bedroom apartment, located on the fourth-floor of this secure, portered development with views overlooking communal gardens. The property benefits from a 23ft reception room, engineered oak wooden flooring, a bespoke fitted kitchen and is fully double glazed throughout. This wonderful development, is conveniently located less than 500 metres away from St John's Wood High Street and Underground Station (Jubilee Line). Furthermore, Lord's Cricket Ground is less than half a mile away, with both Regent's Park and Primrose Hill just under a mile away.