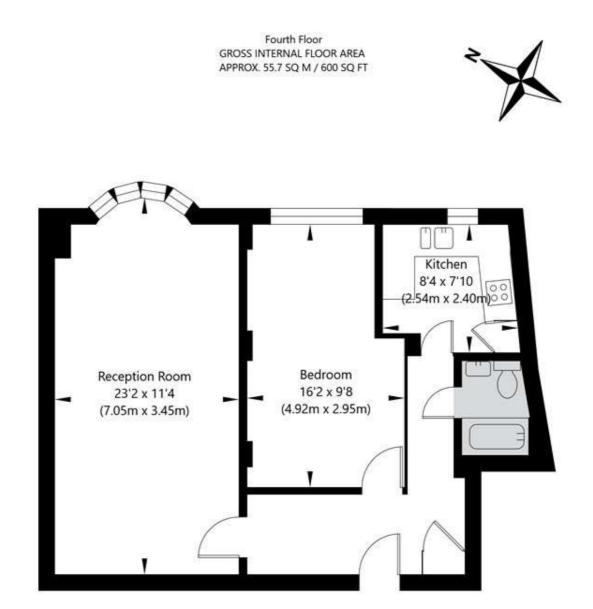

## Winkworth

for every step...

Grove End Gardens, London NW8 9LT

APPROXIMATE GROSS INTERNAL FLOOR AREA 55.7 SQ M / 600 SQ FT THIS FLOOR PLAN IS FOR ILLUSTRATIVE PURPOSES ONLY AND SHOULD BE USED FOR THIS PURPOSE BY PROSPECTIVE APPLICANTS AS ITS NOT TO SCALE.