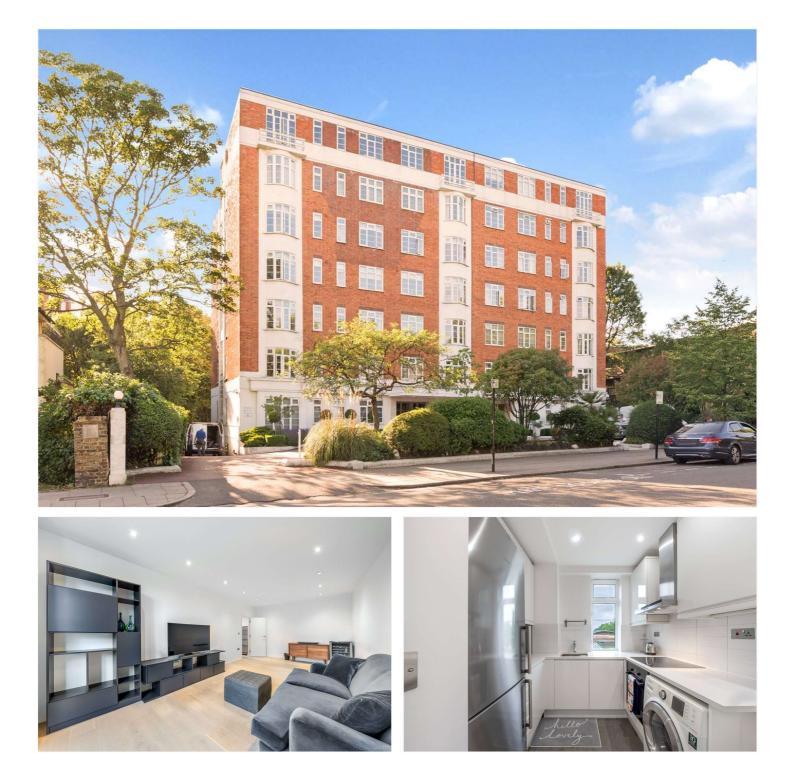

## GROVE END GARDENS, ST JOHN'S WOOD, LONDON, NW8 **£690,000** LEASEHOLD

We are pleased to present this spacious one bedroom apartment, located on the fourth-floor of this secure, portered development with views overlooking communal gardens. The property benefits from a 23ft reception room, engineered oak wooden flooring, a bespoke fitted kitchen and is fully double glazed throughout. This wonderful development, is conveniently located less than 500 metres away from St John's Wood High Street and Underground Station (Jubilee Line). Furthermore, Lord's Cricket Ground is less than half a mile away, with both Regent's Park and Primrose Hill just under a mile away.

Bedroom | Bathroom | Separate Kitchen | Reception Room | 24 Hour Concierge | Passenger Lift | Communal Gardens | Leasehold