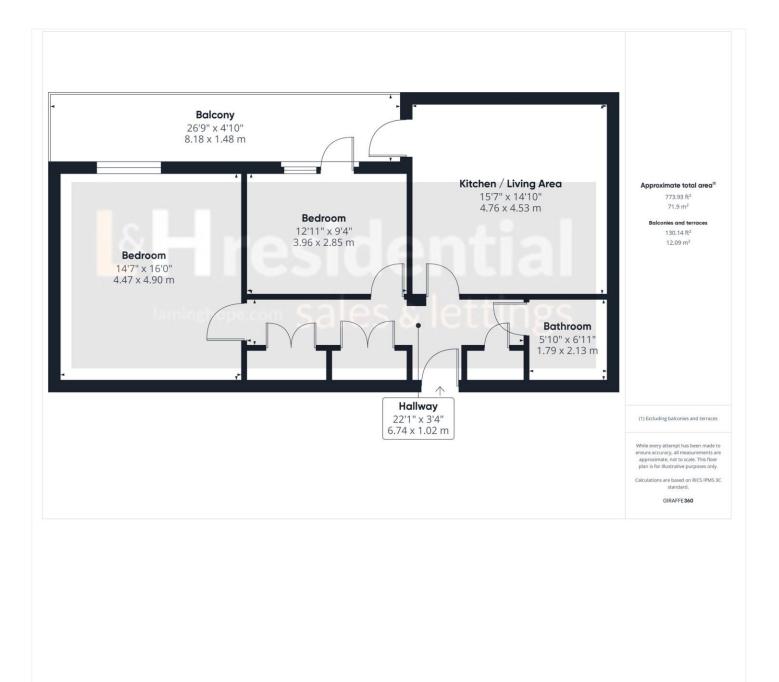

## **DESCRIPTION:**

Offered for sale "Chain Free" and with an unexpired lease in excess of 113 years is this well presented two double bedroom, top floor apartment with lift and allocated parking.

The apartment has been meticulously maintained, is immaculately presented throughout and offers approaching 800 Square feet of accommodation, the majority of which is Southerly facing and overlooking the communal gardens.

## **AT A GLANCE**

- Two Double Bedrooms
- Southerly Facing Balcony
- Chain Free
- 773 Square Feet
- Gated Parking Space
- Communal Gardens
- 113 Year Lease

This floorplan is for illustration purposes only and is not to scale. The position and size of doors, windows, appliances and other features are approximate.