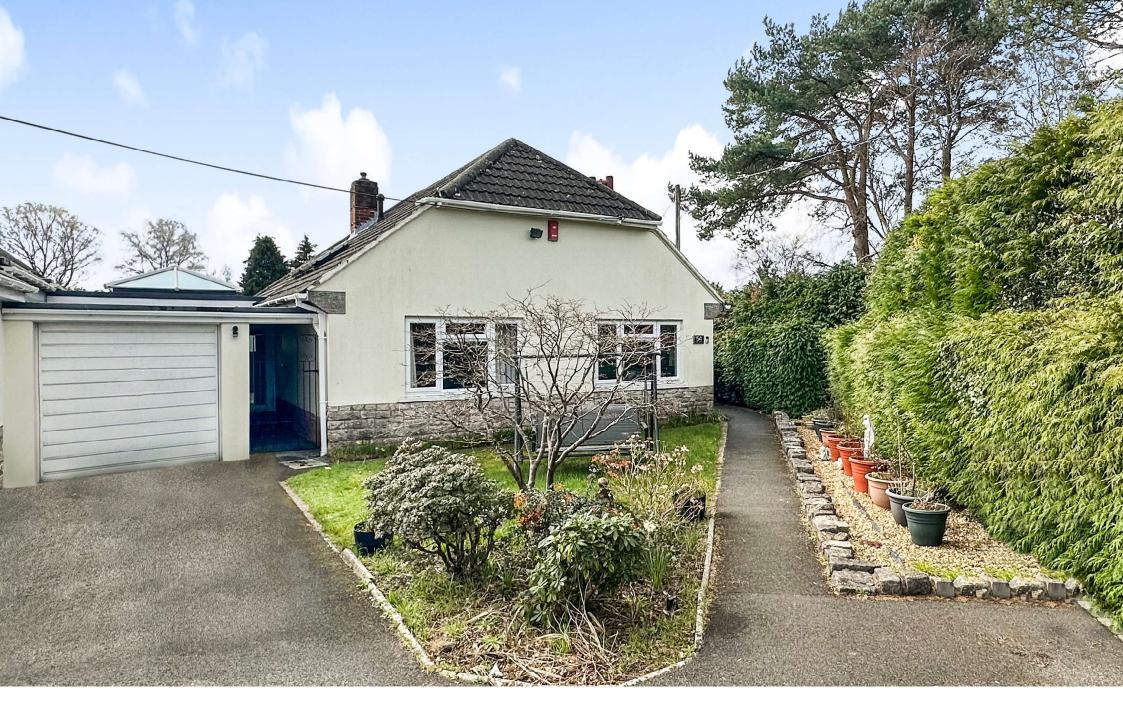

**54 Mags Barrow**West Parley, Ferndown BH22 8PD **Guide Price £525,000** 

# GUIDE PRICE £525,000 FREEHOLD

A superbly positioned spacious two double bedroom detached bungalow with a lovely garden/day room featuring bi folding doors onto a south facing garden, modern kitchen/diner and NO ONWARD CHAIN.

Detached Bungalow
Sought After Cul-de-Sac
Two Double Bedrooms
Utility Area
Off Road Parking
Garage
Well Maintained Throughout
Kitchen/Diner
No Onward Chain
Secluded South Facing Garden
Garden/Day Room With Bi-Folding Doors