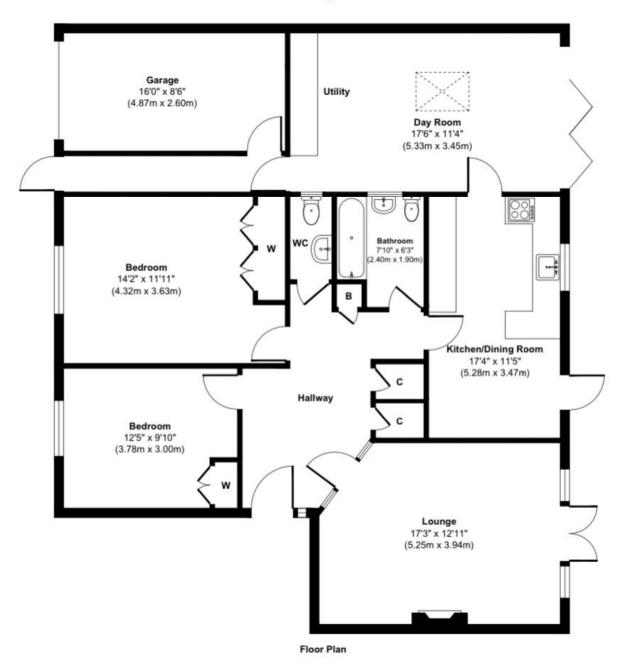

**54 Mags Barrow**West Parley, Ferndown BH22 8PD **Guide Price £525,000** 







# GUIDE PRICE £525,000 FREEHOLD

A superbly positioned spacious two double bedroom detached bungalow with a lovely garden/day room featuring bi folding doors onto a south facing garden, modern kitchen/diner and NO ONWARD CHAIN.

Detached Bungalow
Sought After Cul-de-Sac
Two Double Bedrooms
Utility Area
Off Road Parking
Garage
Well Maintained Throughout
Kitchen/Diner
No Onward Chain
Secluded South Facing Garden
Garden/Day Room With Bi-Folding Doors

EPC D I Council Tax Band D

01202 434365 ferndown@winkworth.co.uk













# **Mags Barrow**



Approx. Gross Internal Floor Area 1342 sq. ft / 124.68 sq. m



### **LOCATION**

A short distance from Ferndown town centre, which has a range of shops, cafes and amenities including an M&S Foodhall and championship golf course. There are bus routes close by giving you easy access to Bournemouth, Poole & Wimborne all of which have an excellent range of shops, bars, restaurants and leisure facilities. Award winning sandy beaches are just twenty minutes away and the nearby A31 provides quickaccess to the New Forest, Southampton and London.

## Winkworth Ferndown

406 Ringwood Road, Ferndown, Dorset, BH22 9AU 01202 434365 | ferndown@winkworth.co.uk/winkworth.co.uk/ferndown