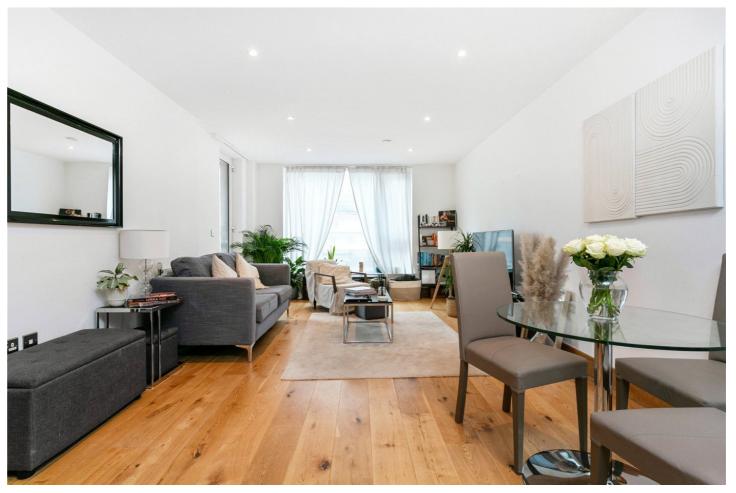

## **DESCRIPTION:**

A fantastic double bedroom apartment with private balcony available on the third floor of this modern development. The property comprises a wide entrance hall with large storage cupboard, master bedroom with built in wardrobe, family bathroom with white three-piece suite. Furthermore, there is an open plan kitchen/reception room with built in appliances including; fridge/freezer, washer dryer, dishwasher, electric hob/oven, microwave and beautiful worktops. The flat also benefits from west-facing private balcony which leads off from the living room.

The development features a large communal landscaped roof garden and bicycle storage. Other features of the property include underfloor heating in the bathroom, video entry phone system, Smeg kitchen appliances and luxurious finishing's throughout. Located just of Brick Lane this property is ideally placed with an array of boutique shops, cafes, pop ups, bars and restaurants on your doorstep. Bethnal Green Road, Commercial Street, Spitalfields Market and Columbia Road are also all within easy walking distance putting you right in the centre of everything Shoreditch. Shoreditch High Street station is a short walk away and Liverpool Street and Aldgate East are a short stroll away offering fantastic access across the City.