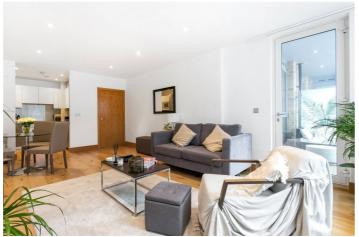

## **DESCRIPTION:**

A fantastic double bedroom apartment with private balcony available on the third floor of this modern development. The property comprises a wide entrance hall with large storage cupboard, master bedroom with built in wardrobe, family bathroom with white three-piece suite. Furthermore, there is an open plan kitchen/reception room with built in appliances including; fridge/freezer, washer dryer, dishwasher, electric hob/oven, microwave and beautiful worktops. The flat also benefits from west-facing private balcony which leads off from the living room.

The development features a large communal landscaped roof garden and bicycle storage. Other features of the property include underfloor heating in the bathroom, video entry phone system, Smeg kitchen appliances and luxurious finishing's throughout. Located just of Brick Lane this property is ideally placed with an array of boutique shops, cafes, pop ups, bars and restaurants on your doorstep. Bethnal Green Road, Commercial Street, Spitalfields Market and Columbia Road are also all within easy walking distance putting you right in the centre of everything Shoreditch. Shoreditch High Street station is a short walk away and Liverpool Street and Aldgate East are a short stroll away offering fantastic access across the City.