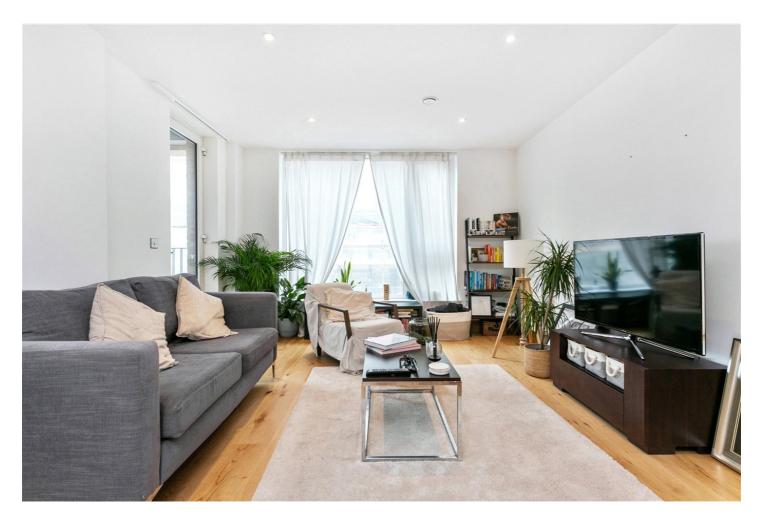

## **DESCRIPTION:**

A fantastic double bedroom apartment with private balcony available on the third floor of this modern development. The property comprises a wide entrance hall with large storage cupboard, master bedroom with built in wardrobe, family bathroom with white three-piece suite. Furthermore, there is an open plan kitchen/reception room with built in appliances including; fridge/freezer, washer dryer, dishwasher, electric hob/oven, microwave and beautiful worktops. The flat also benefits from west-facing private balcony which leads off from the living room.

The development features a large communal landscaped roof garden and bicycle storage. Other features of the property include underfloor heating in the bathroom, video entry phone system, Smeg kitchen appliances and luxurious finishing's throughout. Located just of Brick Lane this property is ideally placed with an array of boutique shops, cafes, pop ups, bars and restaurants on your doorstep. Bethnal Green Road, Commercial Street, Spitalfields Market and Columbia Road are also all within easy walking distance putting you right in the centre of everything Shoreditch. Shoreditch High Street station is a short walk away and Liverpool Street and Aldgate East are a short stroll away offering fantastic access across the City.