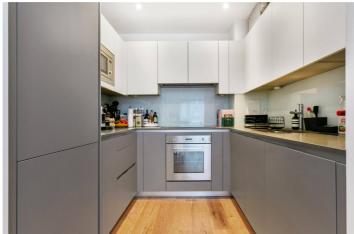

## **DESCRIPTION:**

A fantastic double bedroom apartment with private balcony available on the third floor of this modern development. The property comprises a wide entrance hall with large storage cupboard, master bedroom with built in wardrobe, family bathroom with white three-piece suite. Furthermore, there is an open plan kitchen/reception room with built in appliances including; fridge/freezer, washer dryer, dishwasher, electric hob/oven, microwave and beautiful worktops. The flat also benefits from west-facing private balcony which leads off from the living room.

The development features a large communal landscaped roof garden and bicycle storage. Other features of the property include underfloor heating in the bathroom, video entry phone system, Smeg kitchen appliances and luxurious finishing's throughout. Located just of Brick Lane this property is ideally placed with an array of boutique shops, cafes, pop ups, bars and restaurants on your doorstep. Bethnal Green Road, Commercial Street, Spitalfields Market and Columbia Road are also all within easy walking distance putting you right in the centre of everything Shoreditch. Shoreditch High Street station is a short walk away and Liverpool Street and Aldgate East are a short stroll away offering fantastic access across the City.