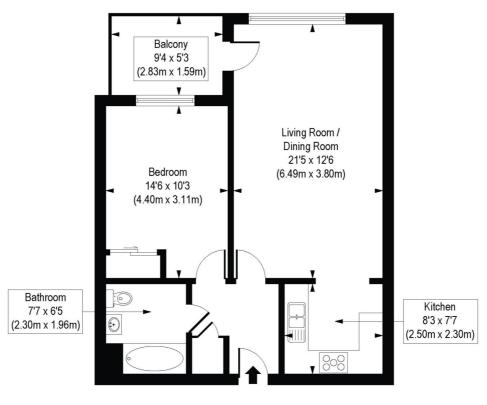

## Fusion Court, Sclater Street, E1

Approx. Gross Internal Floor Area 606 sq. ft / 56.26 sq. m

Third Floor

COMPLIANT WITH BICS CODE OF MEASURING PRACTICE. Floorplan is for illustrative purposes only and is not to scale. Every attempt has been made to ensure the accuracy of the floorplan-from, however all massumements, futures, fittings and data shown are an approximate interpretation for illustrative purposes only. Liability for errors, omissions or mis-statement through regligence or otherwise is hereby-excluded.

This floorplan is for illustration purposes only and is not to scale. The position and size of doors, windows, appliances and other features are approximate.

Shoreditch | 020 7749 7650 | shoreditch@winkworth.co.uk