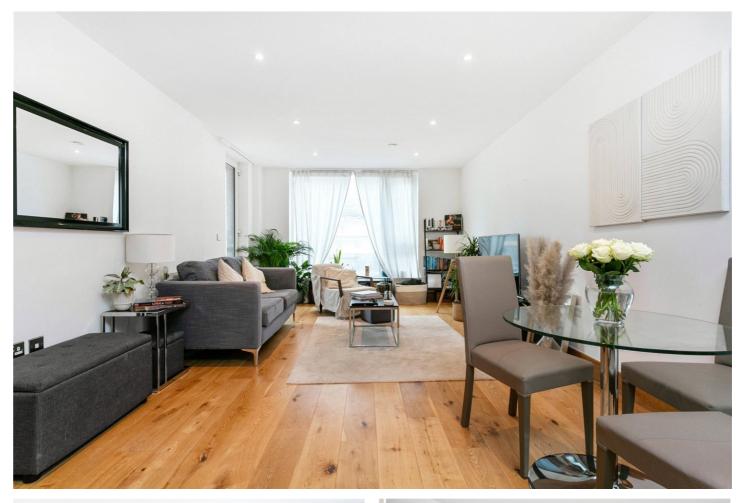

#### **DESCRIPTION**:

A fantastic double bedroom apartment with private balcony available on the third floor of this modern development. The property comprises a wide entrance hall with large storage cupboard, master bedroom with built in wardrobe, family bathroom with white three-piece suite. Furthermore, there is an open plan kitchen/reception room with built in appliances including; fridge/freezer, washer dryer, dishwasher, electric hob/oven, microwave and beautiful worktops. The flat also benefits from west-facing private balcony which leads off from the living room.

The development features a large communal landscaped roof garden and bicycle storage. Other features of the property include underfloor heating in the bathroom, video entry phone system, Smeg kitchen appliances and luxurious finishing's throughout. Located just of Brick Lane this property is ideally placed with an array of boutique shops, cafes, pop ups, bars and restaurants on your doorstep. Bethnal Green Road, Commercial Street, Spitalfields Market and Columbia Road are also all within easy walking distance putting you right in the centre of everything Shoreditch. Shoreditch High Street station is a short walk away and Liverpool Street and Aldgate East are a short stroll away offering fantastic access across the City.