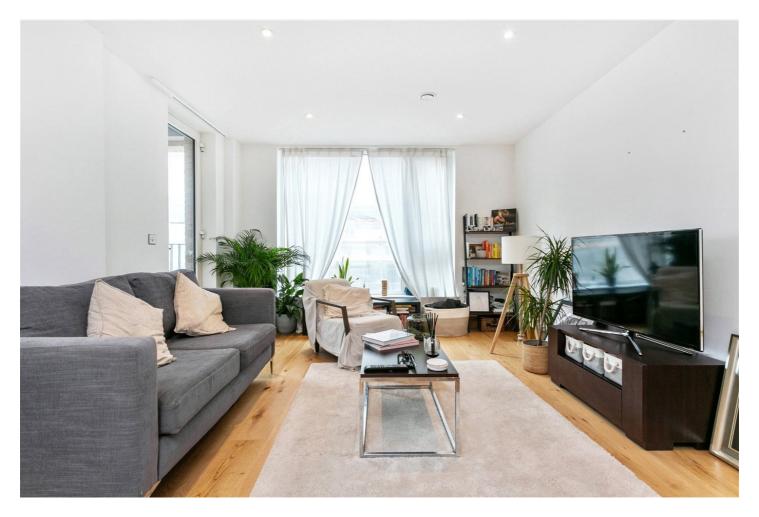

#### **DESCRIPTION**:

A fantastic double bedroom apartment with private balcony available on the third floor of this modern development. The property comprises a wide entrance hall with large storage cupboard, master bedroom with built in wardrobe, family bathroom with white three-piece suite. Furthermore, there is an open plan kitchen/reception room with built in appliances including; fridge/freezer, washer dryer, dishwasher, electric hob/oven, microwave and beautiful worktops. The flat also benefits from west-facing private balcony which leads off from the living room.

The development features a large communal landscaped roof garden and bicycle storage. Other features of the property include underfloor heating in the bathroom, video entry phone system, Smeg kitchen appliances and luxurious finishing's throughout. Located just of Brick Lane this property is ideally placed with an array of boutique shops, cafes, pop ups, bars and restaurants on your doorstep. Bethnal Green Road, Commercial Street, Spitalfields Market and Columbia Road are also all within easy walking distance putting you right in the centre of everything Shoreditch. Shoreditch High Street station is a short walk away and Liverpool Street and Aldgate East are a short stroll away offering fantastic access across the City.