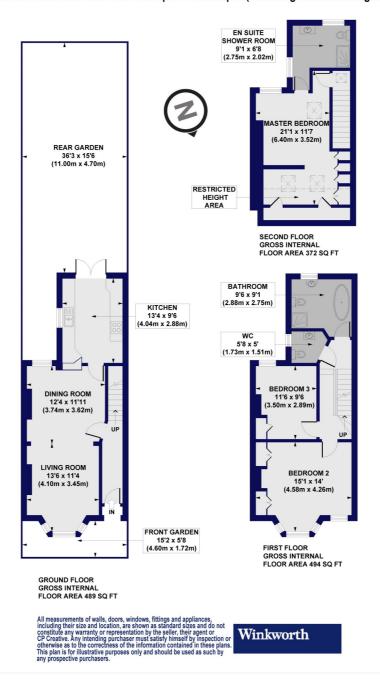

## Steele Road, N17

Approx. Gross Internal Floor Area 1355 sq. ft / 125.91 sq. m (Including Restricted Height Area) Approx. Gross Internal Floor Area 1288 sq. ft / 119.66 sq. m (Excluding Restricted Height Area)

This floorplan is for illustration purposes only and is not to scale. The position and size of doors, windows, appliances and other features are approximate.

Harringay | 020 8800 5151 | harringay@winkworth.co.uk