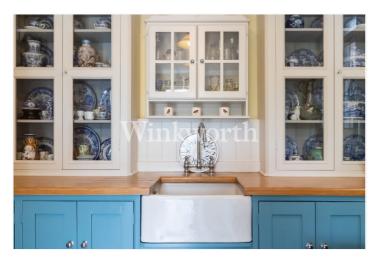

The ground floor boasts two grand reception rooms at each end of the house, both with imposing fireplaces and stripped wood flooring. The kitchen is generously sized and is fitted with bespoke units, a wooden worktop and a butler sink. There is also a pantry and space for a double oven. The ground floor also has an impressive entrance hall with striking tessellated tiled flooring, a fireplace and a door leading to the cellar. Moving upstairs, a large landing leads to four well-proportioned bedrooms with feature fireplaces. There is also a charming family bathroom complete with a claw bath and a high-level cistern WC. A door over the stairwell provides access to the attic. Externally the property enjoys a well-stocked rear garden extending just under 88' in length. You will find a sundeck directly off the kitchen and rear reception room, plus two patios and a shed/workshop. There is also a driveway at the front of the house.