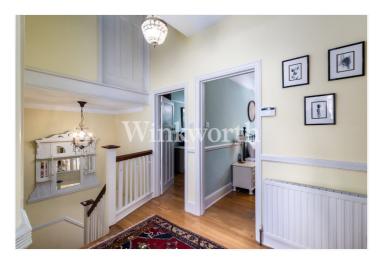

The ground floor boasts two grand reception rooms at each end of the house, both with imposing fireplaces and stripped wood flooring. The kitchen is generously sized and is fitted with bespoke units, a wooden worktop and a butler sink. There is also a pantry and space for a double oven. The ground floor also has an impressive entrance hall with striking tessellated tiled flooring, a fireplace and a door leading to the cellar. Moving upstairs, a large landing leads to four well-proportioned bedrooms with feature fireplaces. There is also a charming family bathroom complete with a claw bath and a high-level cistern WC. A door over the stairwell provides access to the attic. Externally the property enjoys a well-stocked rear garden extending just under 88' in length. You will find a sundeck directly off the kitchen and rear reception room, plus two patios and a shed/workshop. There is also a driveway at the front of the house.