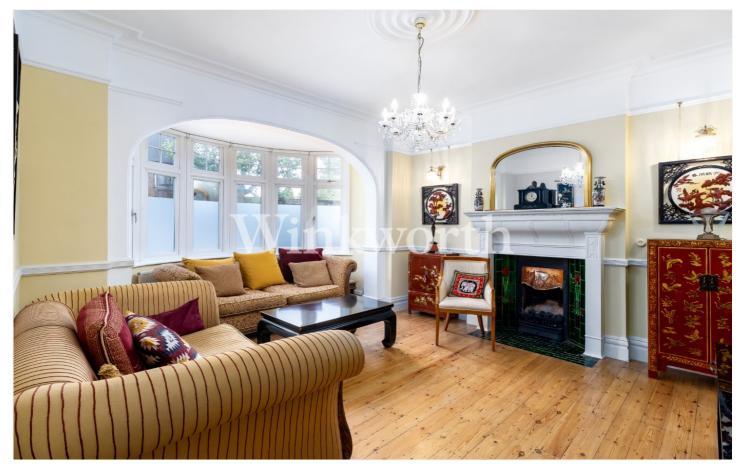

The ground floor boasts two grand reception rooms at each end of the house, both with imposing fireplaces and stripped wood flooring. The kitchen is generously sized and is fitted with bespoke units, a wooden worktop and a butler sink. There is also a pantry and space for a double oven. The ground floor also has an impressive entrance hall with striking tessellated tiled flooring, a fireplace and a door leading to the cellar. Moving upstairs, a large landing leads to four well-proportioned bedrooms with feature fireplaces. There is also a charming family bathroom complete with a claw bath and a high-level cistern WC. A door over the stairwell provides access to the attic. Externally the property enjoys a well-stocked rear garden extending just under 88' in length. You will find a sundeck directly off the kitchen and rear reception room, plus two patios and a shed/workshop. There is also a driveway at the front of the house.