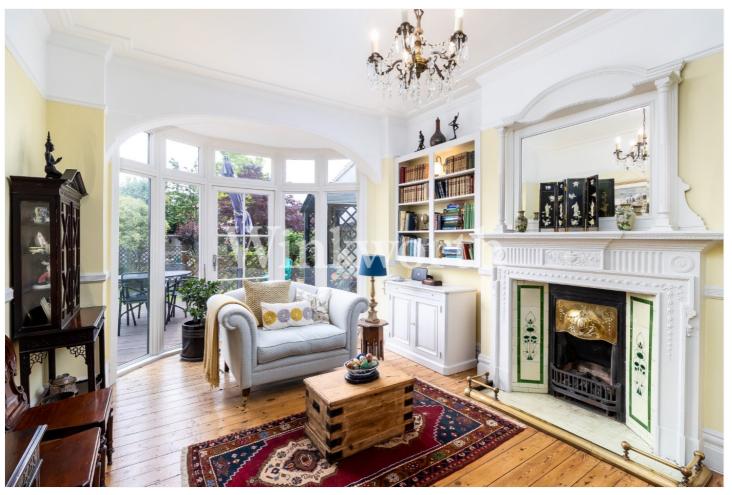

## AN ELEGANT FAMILY HOME BOASTING SPACIOUS ACCOMMODATION FILLED WITH FINE PERIOD FEATURES.

Palmers Green | 020 8920 9900 | palmersgreen@winkworth.co.uk

for every step...

A fine example of a character-filled Edwardian family home, enviably situated opposite Broomfield Park and close to Palmers Green BR station. This beautiful and impeccably presented property boasts 1688 Sq.ft of well-appointed living accommodation filled with an abundance of period features and detailing including original fireplaces, high ceilings, stained glass windows, picture rails and high skirting boards.

The ground floor boasts two grand reception rooms at each end of the house, both with imposing fireplaces and stripped wood flooring. The kitchen is generously sized and is fitted with bespoke units, a wooden worktop and a butler sink. There is also a pantry and space for a double oven. The ground floor also has an impressive entrance hall with striking tessellated tiled flooring, a fireplace and a door leading to the cellar. Moving upstairs, a large landing leads to four well-proportioned bedrooms with feature fireplaces. There is also a charming family bathroom complete with a claw bath and a high-level cistern WC. A door over the stairwell provides access to the attic. Externally the property enjoys a well-stocked rear garden extending just under 88' in length. You will find a sundeck directly off the kitchen and rear reception room, plus two patios and a shed/workshop. There is also a driveway at the front of the house.

- Semi-Detached Period House
- Desirable Location Opposite Broomfield Park Close to Palmers Green BR Station
- Wealth of Beautiful Character Features
- Two Grand Reception Rooms
- Large Eat-in Kitchen
- Impressive Entrance Hall
- Four Bedrooms
- Well-Maintained Rear Garden
- Cellar
- Driveway