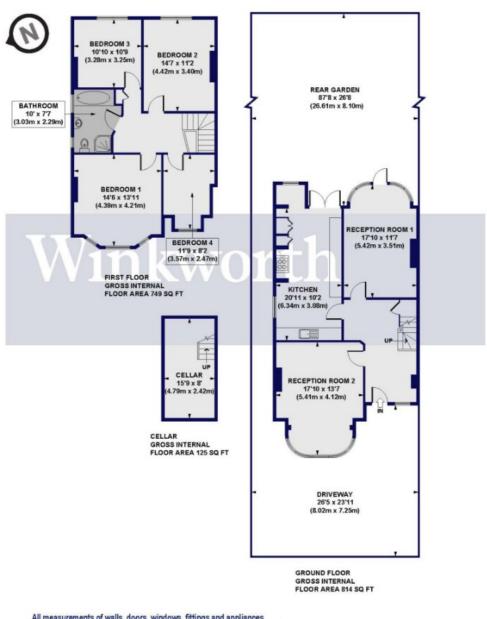

## Broomfield Lane, N13 Approx. Gross Internal Floor Area 1688 sq. ft / 156.85 sq. m

All measurements of walls, doors, windows, fittings and appliances, including their size and location, are shown as standard sizes and do not constitute any warranty or representation by the seller, their agent or CP Creative. Any intending purchaser must satisfy himself by inspection or otherwise as to the correctness of the information contained in these plans.

This floorplan is for illustration purposes only and is not to scale. The position and size of doors, windows, appliances and other features are approximate.

Palmers Green | 020 8920 9900 | palmersgreen@winkworth.co.uk