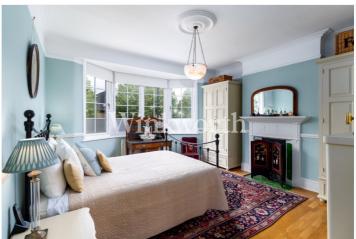

The ground floor boasts two grand reception rooms at each end of the house, both with imposing fireplaces and stripped wood flooring. The kitchen is generously sized and is fitted with bespoke units, a wooden worktop and a butler sink. There is also a pantry and space for a double oven. The ground floor also has an impressive entrance hall with striking tessellated tiled flooring, a fireplace and a door leading to the cellar. Moving upstairs, a large landing leads to four well-proportioned bedrooms with feature fireplaces. There is also a charming family bathroom complete with a claw bath and a high-level cistern WC. A door over the stairwell provides access to the attic. Externally the property enjoys a well-stocked rear garden extending just under 88' in length. You will find a sundeck directly off the kitchen and rear reception room, plus two patios and a shed/workshop. There is also a driveway at the front of the house.