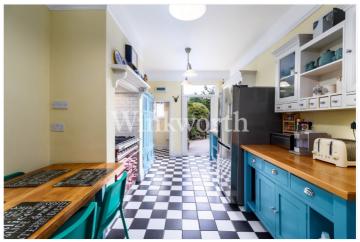

The ground floor boasts two grand reception rooms at each end of the house, both with imposing fireplaces and stripped wood flooring. The kitchen is generously sized and is fitted with bespoke units, a wooden worktop and a butler sink. There is also a pantry and space for a double oven. The ground floor also has an impressive entrance hall with striking tessellated tiled flooring, a fireplace and a door leading to the cellar. Moving upstairs, a large landing leads to four well-proportioned bedrooms with feature fireplaces. There is also a charming family bathroom complete with a claw bath and a high-level cistern WC. A door over the stairwell provides access to the attic. Externally the property enjoys a well-stocked rear garden extending just under 88' in length. You will find a sundeck directly off the kitchen and rear reception room, plus two patios and a shed/workshop. There is also a driveway at the front of the house.