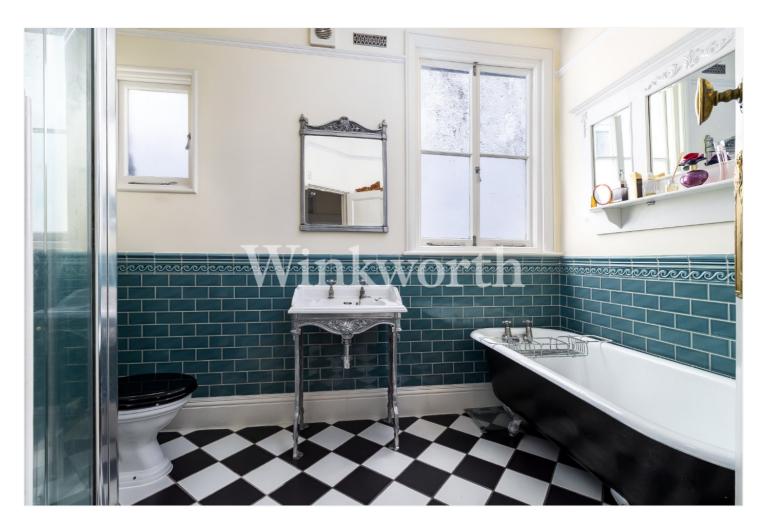

The ground floor boasts two grand reception rooms at each end of the house, both with imposing fireplaces and stripped wood flooring. The kitchen is generously sized and is fitted with bespoke units, a wooden worktop and a butler sink. There is also a pantry and space for a double oven. The ground floor also has an impressive entrance hall with striking tessellated tiled flooring, a fireplace and a door leading to the cellar. Moving upstairs, a large landing leads to four well-proportioned bedrooms with feature fireplaces. There is also a charming family bathroom complete with a claw bath and a high-level cistern WC. A door over the stairwell provides access to the attic. Externally the property enjoys a well-stocked rear garden extending just under 88' in length. You will find a sundeck directly off the kitchen and rear reception room, plus two patios and a shed/workshop. There is also a driveway at the front of the house.