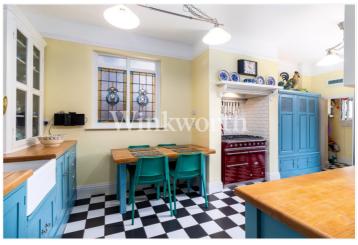

The ground floor boasts two grand reception rooms at each end of the house, both with imposing fireplaces and stripped wood flooring. The kitchen is generously sized and is fitted with bespoke units, a wooden worktop and a butler sink. There is also a pantry and space for a double oven. The ground floor also has an impressive entrance hall with striking tessellated tiled flooring, a fireplace and a door leading to the cellar. Moving upstairs, a large landing leads to four well-proportioned bedrooms with feature fireplaces. There is also a charming family bathroom complete with a claw bath and a high-level cistern WC. A door over the stairwell provides access to the attic. Externally the property enjoys a well-stocked rear garden extending just under 88' in length. You will find a sundeck directly off the kitchen and rear reception room, plus two patios and a shed/workshop. There is also a driveway at the front of the house.