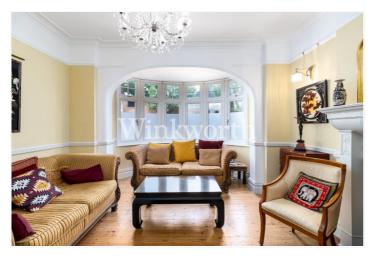

## AN ELEGANT FAMILY HOME BOASTING SPACIOUS ACCOMMODATION FILLED WITH FINE PERIOD FEATURES.

Palmers Green | 020 8920 9900 | palmersgreen@winkworth.co.uk

for every step...

A fine example of a character-filled Edwardian family home, enviably situated opposite Broomfield Park and close to Palmers Green BR station. This beautiful and impeccably presented property boasts 1688 Sq.ft of well-appointed living accommodation filled with an abundance of period features and detailing including original fireplaces, high ceilings, stained glass windows, picture rails and high skirting boards.

The ground floor boasts two grand reception rooms at each end of the house, both with imposing fireplaces and stripped wood flooring. The kitchen is generously sized and is fitted with bespoke units, a wooden worktop and a butler sink. There is also a pantry and space for a double oven. The ground floor also has an impressive entrance hall with striking tessellated tiled flooring, a fireplace and a door leading to the cellar. Moving upstairs, a large landing leads to four well-proportioned bedrooms with feature fireplaces. There is also a charming family bathroom complete with a claw bath and a high-level cistern WC. A door over the stairwell provides access to the attic. Externally the property enjoys a well-stocked rear garden extending just under 88' in length. You will find a sundeck directly off the kitchen and rear reception room, plus two patios and a shed/workshop. There is also a driveway at the front of the house.