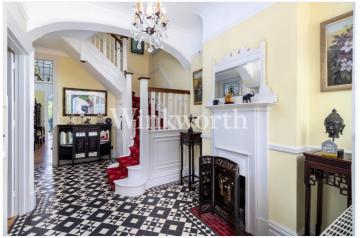

The ground floor boasts two grand reception rooms at each end of the house, both with imposing fireplaces and stripped wood flooring. The kitchen is generously sized and is fitted with bespoke units, a wooden worktop and a butler sink. There is also a pantry and space for a double oven. The ground floor also has an impressive entrance hall with striking tessellated tiled flooring, a fireplace and a door leading to the cellar. Moving upstairs, a large landing leads to four well-proportioned bedrooms with feature fireplaces. There is also a charming family bathroom complete with a claw bath and a high-level cistern WC. A door over the stairwell provides access to the attic. Externally the property enjoys a well-stocked rear garden extending just under 88' in length. You will find a sundeck directly off the kitchen and rear reception room, plus two patios and a shed/workshop. There is also a driveway at the front of the house.