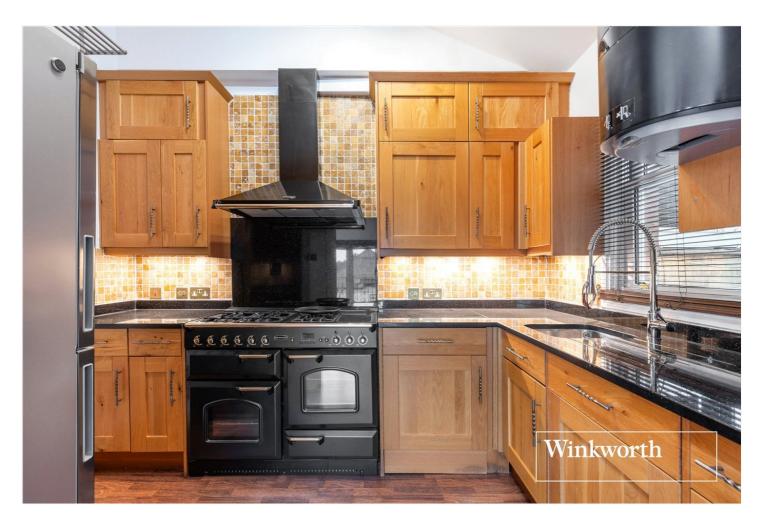

#### **DESCRIPTION:**

We are pleased to offer this spacious top floor flat boasting over 1000 sq.ft of living space, ideally located for all the amenities on Ballards Lane, Victoria Park and transport links, such as Finchley Central underground station. This well-presented property comprises of living room, dining room, separate fully fitted kitchen, two bedrooms, two bathrooms (one en suite) and private balcony. Further benefits include high ceilings, period features, communal roof terrace, an abundance of storage throughout, including a very large loft space with excellent potential for conversion (stpp) and being offered on a chain free basis. An internal viewing is highly recommended!