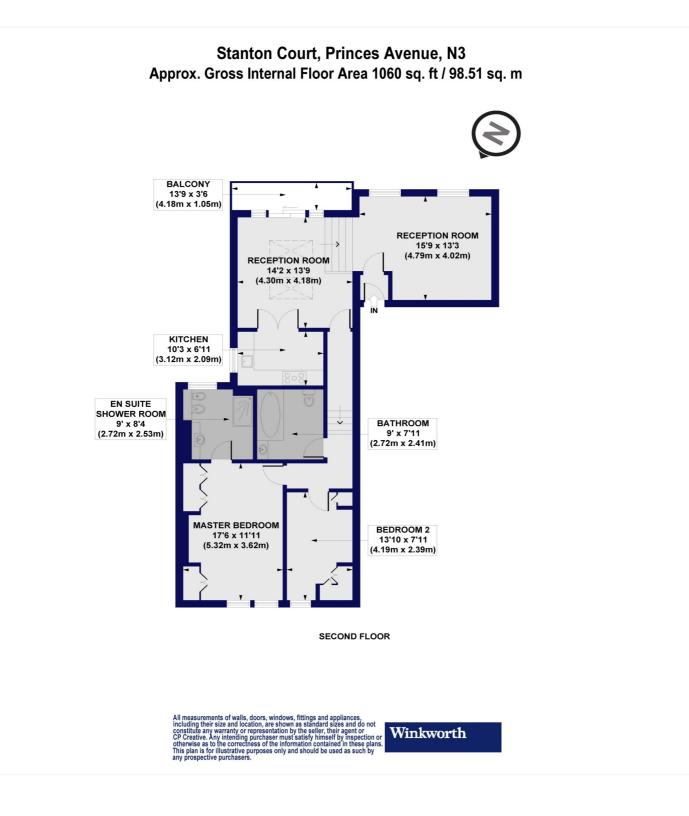

#### **DESCRIPTION:**

We are pleased to offer this spacious top floor flat boasting over 1000 sq.ft of living space, ideally located for all the amenities on Ballards Lane, Victoria Park and transport links, such as Finchley Central underground station. This well-presented property comprises of living room, dining room, separate fully fitted kitchen, two bedrooms, two bathrooms (one en suite) and private balcony. Further benefits include high ceilings, period features, communal roof terrace, an abundance of storage throughout, including a very large loft space with excellent potential for conversion (stpp) and being offered on a chain free basis. An internal viewing is highly recommended!

### AT A GLANCE

- Top floor flat
- Two receptions rooms
- Two bedrooms
- En suite to master bedroom
- Separate fully fitted kitchen
- Private balcony
- Communal roof terrace
- Offered chain free