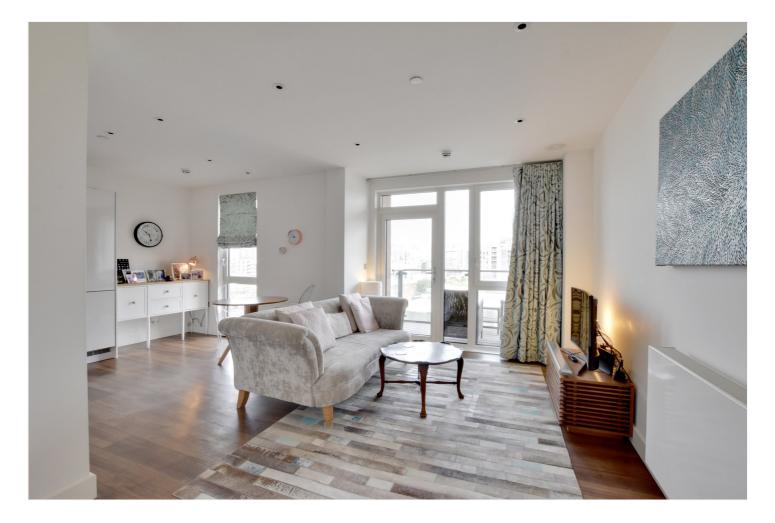

#### **DESCRIPTION:**

We are delighted to offer this outstanding, three bedroom apartment, which offers spacious accommodation and is moments away from mainline rail and DLR.

The apartment is in a wonderful condition and comprises a spacious open plan kitchen/reception room with balcony, master bedroom with built in wardrobes, en-suite bathroom, a second double bedroom and a single, both with built in wardrobes.

#### AT A GLANCE

- Three bedroom apartment
- Two bathrooms
- Fifth floor with lift
- Balcony
- Chain Free
- Water Softener
- Parking space
- Excellent travel links
- EPC rating: B

Total area: approx. 86.6 sq. metres (932.3 sq. feet)