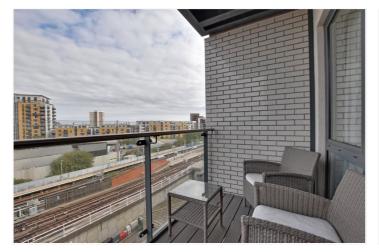

#### AT A GLANCE

- Three bedroom apartment
- Two bathrooms
- Fifth floor with lift
- Balcony
- Chain Free
- Water Softener
- Parking space
- Excellent travel links
- EPC rating: B

Total area: approx. 86.6 sq. metres (932.3 sq. feet)