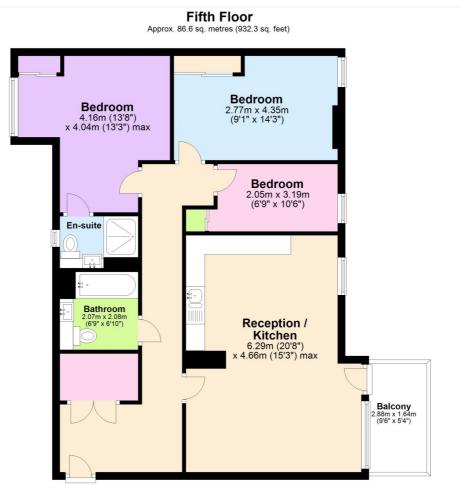

#### AT A GLANCE

- Three bedroom apartment
- Two bathrooms
- Fifth floor with lift
- Balcony
- Chain Free
- Water Softener
- Parking space
- Excellent travel links
- EPC rating: B

Total area: approx. 86.6 sq. metres (932.3 sq. feet)

This floorplan is for illustration purposes only and is not to scale. The position and size of doors, windows, appliances and other features are approximate.

Greenwich | 02030533033 | greenwich@winkworth.co.uk