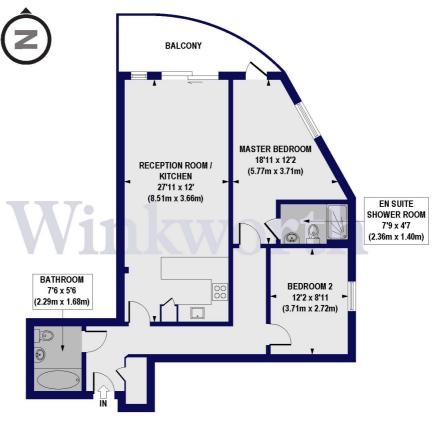

## Bantam House, Heritage Avenue, NW9 Approx. Gross Internal Floor Area 854 sq. ft / 79.35 sq. m

FIRST FLOOR

All measurements of walls, doors, windows, fittings and appliances, including their size and location, are shown as standard sizes and do not constitute any warranty or representation by the seller, their agent or CP Creative. Any ritherding purchaser must satisfy himself by inspection otherwise as to the correctness of the information contained in these pla This plan is for illustrative purposes only and should be used as such by any prospective purchasers.

Winkworth

This floorplan is for illustration purposes only and is not to scale. The position and size of doors, windows, appliances and other features are approximate.

Hendon | 020 8202 1031 | hendon@winkworth.co.uk