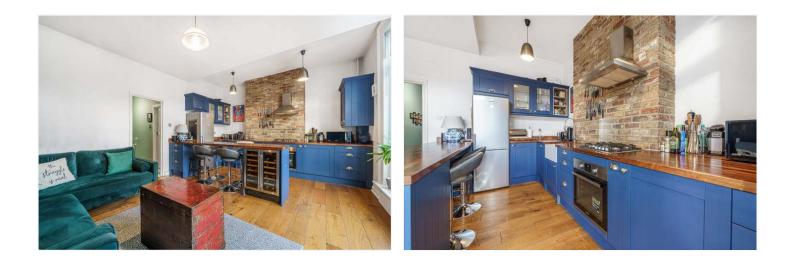

#### **DESCRIPTION:**

A spacious, characterful maisonette, situated in a prime spot-on Lordship Lane. This stunning maisonette is offered to the market in fantastic condition. Comprising a spacious open-plan kitchen reception, complete with a fully fitted kitchen, breakfast bar, and wooden work surfaces. The open-plan kitchen reception also boasts a balcony, ideal for evening drinks or coffee in the morning. The property further boasts two spacious double bedrooms, with original wood flooring and a spacious family bathroom. The location provides fantastic access to the hustle and bustle of Lordship Lane, with its impressive array of shops, bars, restaurants, and cinema. Transport links are provided via multiple bus links on Lordship Lane to the city and beyond, or a short stroll to either East Dulwich station for direct links to London Bridge or Peckham Rye for the overground.

#### **AT A GLANCE**

- Two Bedrooms
- First Floor Maisonette
- Open Plan Kitchen-Reception
- Modern Bathroom
- Balcony
- Leasehold
- Central Location

Dulwich | 020 8299 2722 | dulwich@winkworth.co.uk