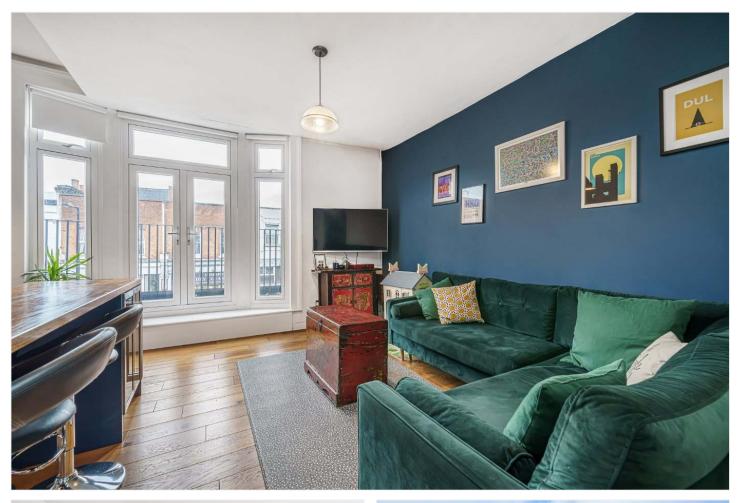

#### **DESCRIPTION:**

A spacious, characterful maisonette, situated in a prime spot-on Lordship Lane. This stunning maisonette is offered to the market in fantastic condition. Comprising a spacious open-plan kitchen reception, complete with a fully fitted kitchen, breakfast bar, and wooden work surfaces. The open-plan kitchen reception also boasts a balcony, ideal for evening drinks or coffee in the morning. The property further boasts two spacious double bedrooms, with original wood flooring and a spacious family bathroom. The location provides fantastic access to the hustle and bustle of Lordship Lane, with its impressive array of shops, bars, restaurants, and cinema. Transport links are provided via multiple bus links on Lordship Lane to the city and beyond, or a short stroll to either East Dulwich station for direct links to London Bridge or Peckham Rye for the overground.

#### **AT A GLANCE**

- Two Bedrooms
- First Floor Maisonette
- Open Plan Kitchen-Reception
- Modern Bathroom
- Balcony
- Leasehold
- Central Location

Dulwich | 020 8299 2722 | dulwich@winkworth.co.uk