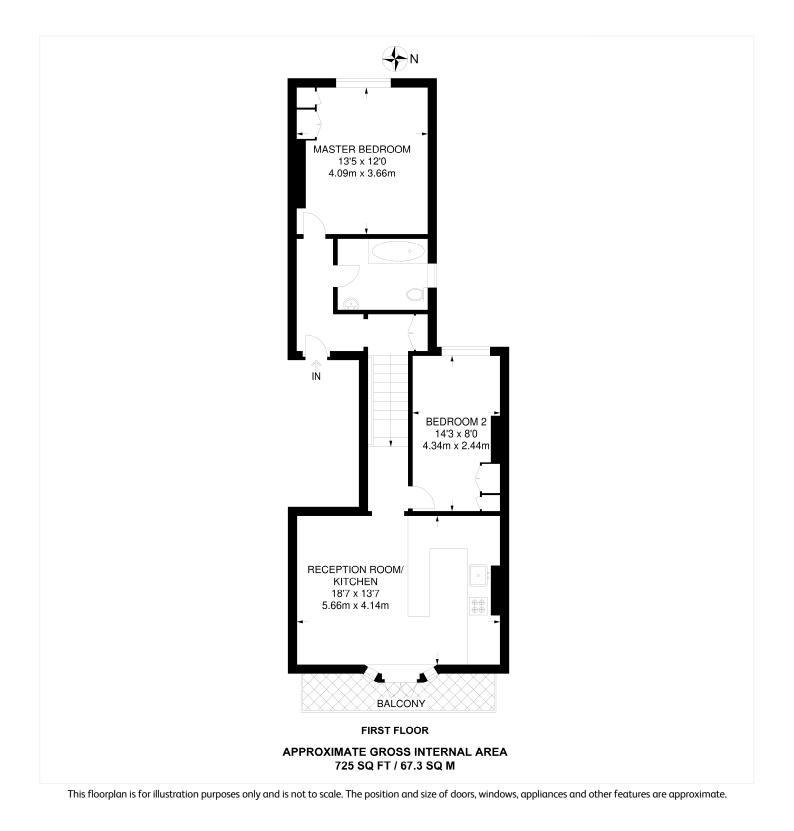

#### **DESCRIPTION:**

A spacious, characterful maisonette, situated in a prime spot-on Lordship Lane. This stunning maisonette is offered to the market in fantastic condition. Comprising a spacious open-plan kitchen reception, complete with a fully fitted kitchen, breakfast bar, and wooden work surfaces. The open-plan kitchen reception also boasts a balcony, ideal for evening drinks or coffee in the morning. The property further boasts two spacious double bedrooms, with original wood flooring and a spacious family bathroom. The location provides fantastic access to the hustle and bustle of Lordship Lane, with its impressive array of shops, bars, restaurants, and cinema. Transport links are provided via multiple bus links on Lordship Lane to the city and beyond, or a short stroll to either East Dulwich station for direct links to London Bridge or Peckham Rye for the overground.

#### **AT A GLANCE**

- Two Bedrooms
- First Floor Maisonette
- Open Plan Kitchen-Reception
- Modern Bathroom
- Balcony
- Leasehold
- Central Location

Dulwich | 020 8299 2722 | dulwich@winkworth.co.uk