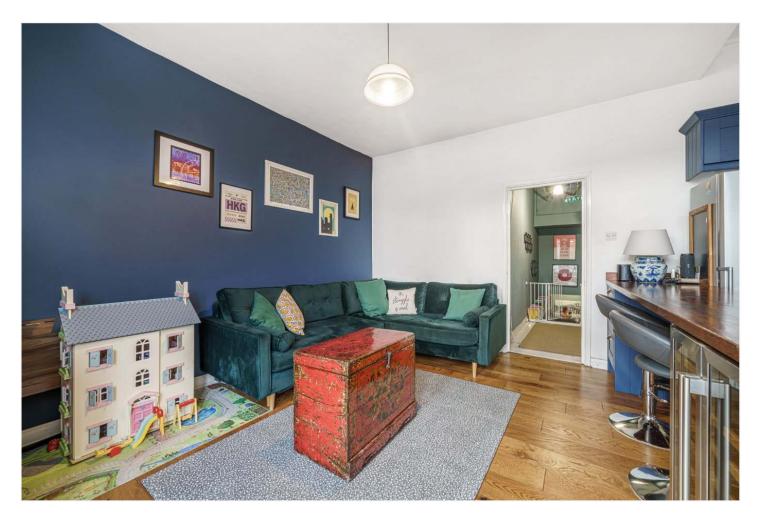

#### **DESCRIPTION:**

A spacious, characterful maisonette, situated in a prime spot-on Lordship Lane. This stunning maisonette is offered to the market in fantastic condition. Comprising a spacious open-plan kitchen reception, complete with a fully fitted kitchen, breakfast bar, and wooden work surfaces. The open-plan kitchen reception also boasts a balcony, ideal for evening drinks or coffee in the morning. The property further boasts two spacious double bedrooms, with original wood flooring and a spacious family bathroom. The location provides fantastic access to the hustle and bustle of Lordship Lane, with its impressive array of shops, bars, restaurants, and cinema. Transport links are provided via multiple bus links on Lordship Lane to the city and beyond, or a short stroll to either East Dulwich station for direct links to London Bridge or Peckham Rye for the overground.

#### **AT A GLANCE**

- Two Bedrooms
- First Floor Maisonette
- Open Plan Kitchen-Reception
- Modern Bathroom
- Balcony
- Leasehold
- Central Location

Dulwich | 020 8299 2722 | dulwich@winkworth.co.uk