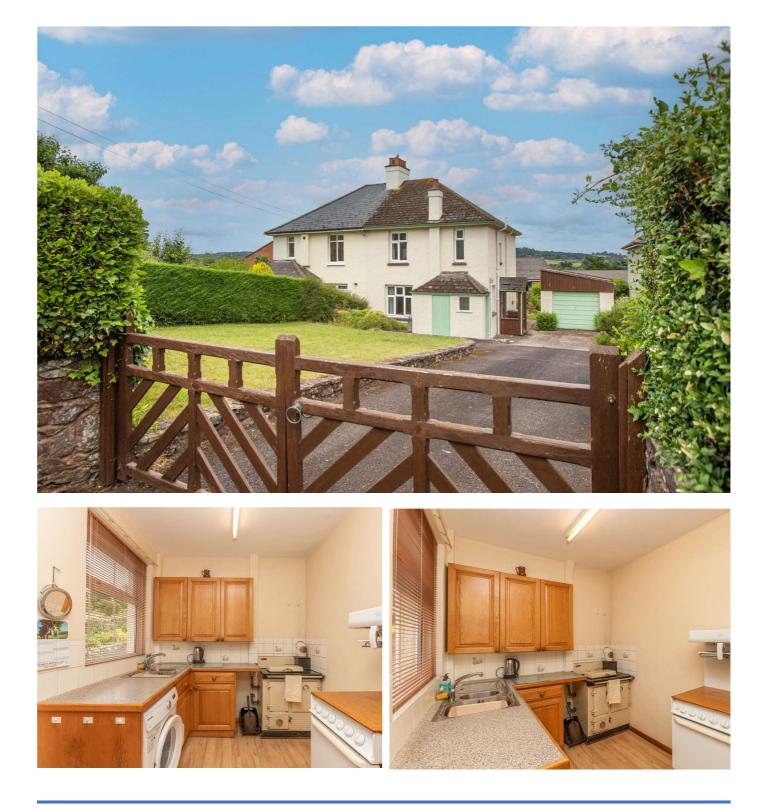

## Rackenford Road, Tiverton, EX16 5AF

Rackenford Road is a semi-detached, three-bedroom house with large, enclosed garden, driveway and garage. Conveniently located within walking distance of local amenities. NO ONWARD CHAIN

#### **DESCRIPTION:**

Rackenford Road is conveniently situated on the outskirts of Tiverton, the property benefits from far reaching views, generous drive, garden and single garage.

The property is located with easy pedestrian access to local amenities, leisure centre, supermarket, garage, hospital, and retail park. With easy access to the North Devon Link Road and the M5 and Tiverton Parkway within easy reach.

#### Ground Floor: -

You enter the property via the porch and then a separate access door leads you into the kitchen, here you have a number of wooden wall and base units, Rayburn, space for a washing machine, freestanding cooker, and a handy pantry for storage. The dining room has ample space for a family size dining table and chairs, a large window facing the front aspect, keeping this room light and bright. The electric fire will ensure the room is kept warm on those chillier nights and two alcoves provide extra space for furniture or shelving. The sitting room has a large bay window facing the rear aspect, electric fire, and plenty of space for sitting room furniture. The rear door provides direct access to the garden.

#### OUTSIDE:

Gated access leads onto the driveway with ample parking and enclosed by box hedging and low stone walling. The front garden is mainly laid to lawn with the single garage detached from the house, at the bottom of the driveway, this provides ample space for all those garden essentials. The enclosed rear garden is mainly laid to lawn, with a number of borders and shrubs.