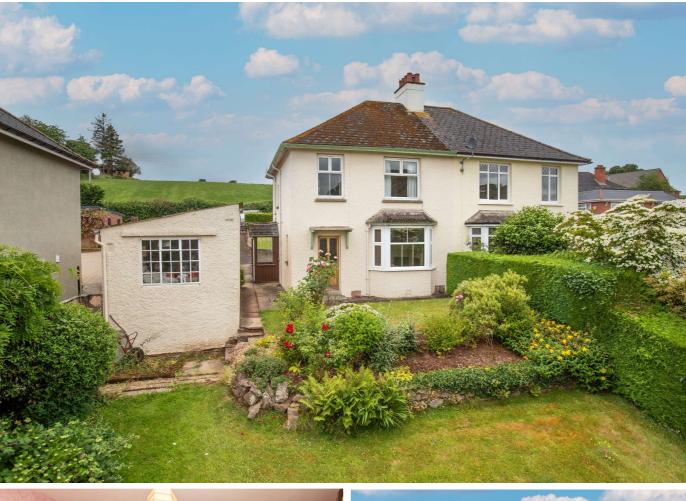

#### OUTSIDE:

Gated access leads onto the driveway with ample parking and enclosed by box hedging and low stone walling. The front garden is mainly laid to lawn with the single garage detached from the house, at the bottom of the driveway, this provides ample space for all those garden essentials. The enclosed rear garden is mainly laid to lawn, with a number of borders and shrubs.