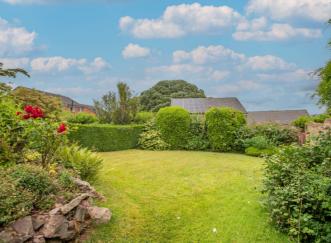

#### OUTSIDE:

Gated access leads onto the driveway with ample parking and enclosed by box hedging and low stone walling. The front garden is mainly laid to lawn with the single garage detached from the house, at the bottom of the driveway, this provides ample space for all those garden essentials. The enclosed rear garden is mainly laid to lawn, with a number of borders and shrubs.