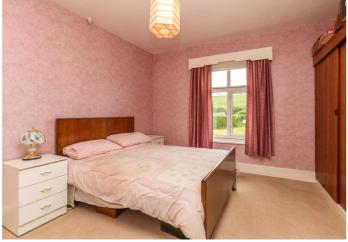

First Floor: -

The master bedroom is a good size double room with double built in wardrobes and window facing the front aspect.

Bedroom Two is another good size double room, with double built in storage and large window facing the rear aspect and views of the stunning Devon countryside.

Bedroom Three is a single bedroom with window facing the rear aspect.

The family bathroom has a bath with shower over, partially tiled walls, sink, WC. and storage cupboard.