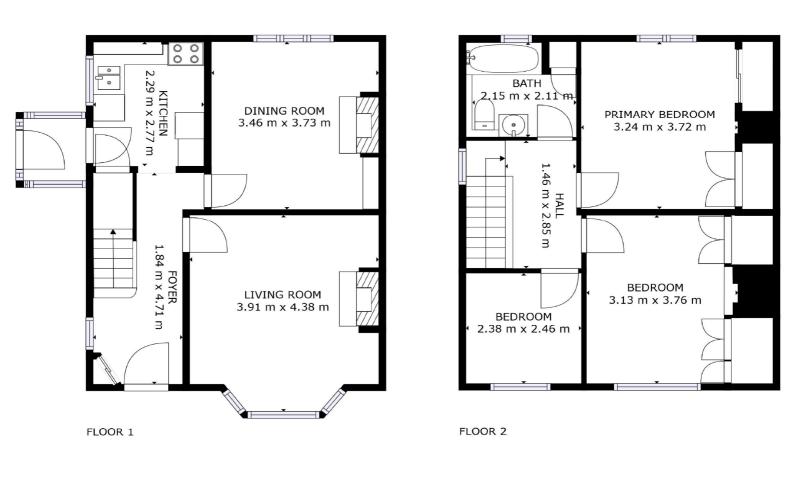

#### Ground Floor: -

You enter the property via the porch and then a separate access door leads you into the kitchen, here you have a number of wooden wall and base units, Rayburn, space for a washing machine, freestanding cooker, and a handy pantry for storage. The dining room has ample space for a family size dining table and chairs, a large window facing the front aspect, keeping this room light and bright. The electric fire will ensure the room is kept warm on those chillier nights and two alcoves provide extra space for furniture or shelving. The sitting room has a large bay window facing the rear aspect, electric fire, and plenty of space for sitting room furniture. The rear door provides direct access to the garden.

First Floor: -

The master bedroom is a good size double room with double built in wardrobes and window facing the front aspect.

Bedroom Two is another good size double room, with double built in storage and large window facing the rear aspect and views of the stunning Devon countryside.

Bedroom Three is a single bedroom with window facing the rear aspect.

The family bathroom has a bath with shower over, partially tiled walls, sink, WC. and storage cupboard.

#### **PROPERTY INFORMATION:**

Freehold Council tax Band: D Mains electric, water and drainage.

GROSS INTERNAL AREA FLOOR 1: 48 m2, FLOOR 2: 48 m2 TOTAL: 97 m2

Matterport

NOTICE: Whilst every effort has been made to ensure the accuracy of these sales details, they are for guidance purposes only and prospective purchasers are advised to seek their own professional advice as well as to satisfy themselves by inspection or otherwise as to their correctness. No representation or warranty whatsoever is made in relation to this property by Winkworth or its employees nor do such sales details form part of any offer or contract.