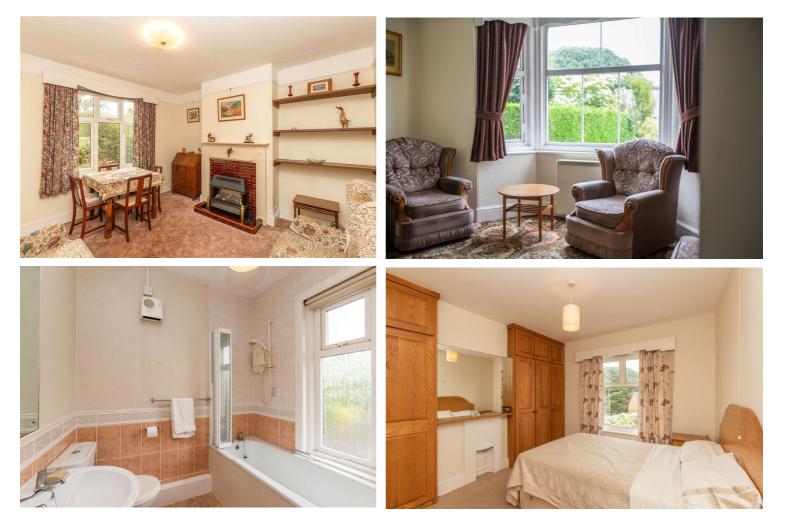

#### Ground Floor: -

You enter the property via the porch and then a separate access door leads you into the kitchen, here you have a number of wooden wall and base units, Rayburn, space for a washing machine, freestanding cooker, and a handy pantry for storage. The dining room has ample space for a family size dining table and chairs, a large window facing the front aspect, keeping this room light and bright. The electric fire will ensure the room is kept warm on those chillier nights and two alcoves provide extra space for furniture or shelving. The sitting room has a large bay window facing the rear aspect, electric fire, and plenty of space for sitting room furniture. The rear door provides direct access to the garden.

First Floor: -

The master bedroom is a good size double room with double built in wardrobes and window facing the front aspect.

Bedroom Two is another good size double room, with double built in storage and large window facing the rear aspect and views of the stunning Devon countryside.

Bedroom Three is a single bedroom with window facing the rear aspect.

The family bathroom has a bath with shower over, partially tiled walls, sink, WC. and storage cupboard.